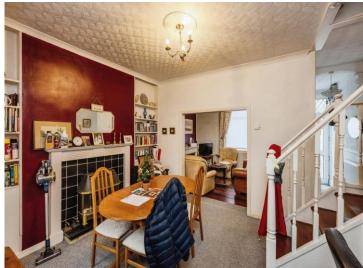

Internally, the property comprises of an entrance hallway, leading into an open plan lounge and dining area with stairs to the landing. Doors lead through to a kitchen and bathroom with a uPVC exit to a low maintenance rear garden and spacious garage. The first floor houses all three double bedrooms and a loft hatch into the attic space.

#### Lounge Area

10' x 11' 2" ( 3.05m x 3.40m )

#### **Dining Area**

11' 5" x 14' 3" (  $3.48m \times 4.34m$  )