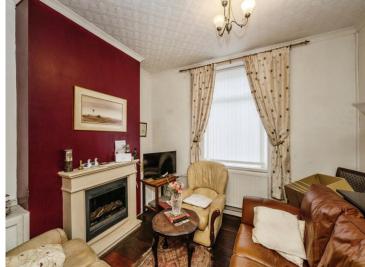

#### Lounge Area

10' x 11' 2" ( 3.05m x 3.40m )

#### **Dining Area**

11' 5" x 14' 3" (  $3.48m \times 4.34m$  )