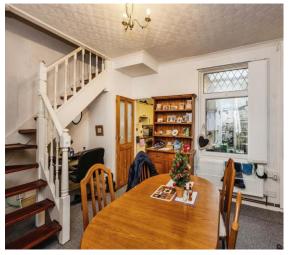

Internally, the property comprises of an entrance hallway, leading into an open plan lounge and dining area with stairs to the landing. Doors lead through to a kitchen and bathroom with a uPVC exit to a low maintenance rear garden and spacious garage. The first floor houses all three double bedrooms and a loft hatch into the attic space.

#### **Dining Area**

11' 5" x 14' 3" (  $3.48m \times 4.34m$  )