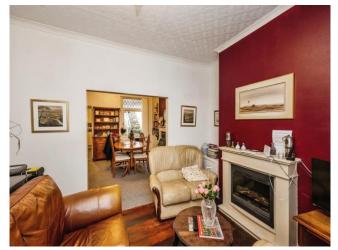

Internally, the property comprises of an entrance hallway, leading into an open plan lounge and dining area with stairs to the landing. Doors lead through to a kitchen and bathroom with a uPVC exit to a low maintenance rear garden and spacious garage. The first floor houses all three double bedrooms and a loft hatch into the attic space.

#### Lounge Area

10' x 11' 2" ( 3.05m x 3.40m )