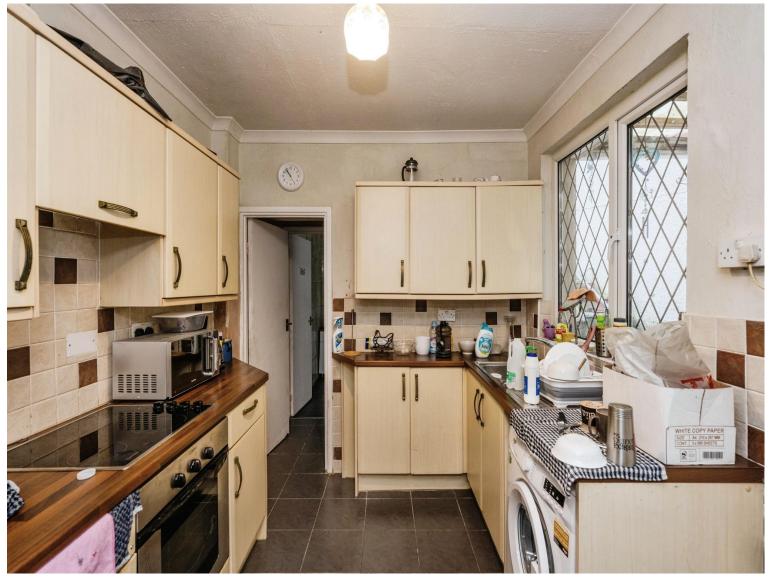

Internally, the property comprises of an entrance hallway, leading into an open plan lounge and dining area with stairs to the landing. Doors lead through to a kitchen and bathroom with a uPVC exit to a low maintenance rear garden and spacious garage. The first floor houses all three double bedrooms and a loft hatch into the attic space.

#### Kitchen

8' 3" x 9' 8" ( 2.51m x 2.95m )