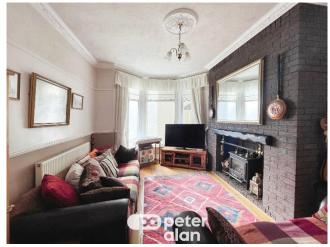

The home is approached through a paved and gated front yard, side & rear access lead into an enclosed, low maintenance rear garden with composite decking, artificial grass and an outbuilding suitable for bike storage! Internally, the property comprises of an entrance porch & hallway, with steps to the first floor landing and doors through to two sitting rooms with gas fires & bay windows and the open plan, modern fitted kitchen diner. The first floor houses three sizable double bedrooms, with two ensuite shower rooms and the family bathroom. A further flight of steps lead to the second floor landing with a fitted sauna and the forth bedroom!

#### **Entrance Hall**

Lounge - 13' 9" Plus Bay x 11' 5" Plus Recess ( 4.19m Plus Bay x 3.48m Plus Recess )

Sitting Room- 15' Into Bay x 11' 7" Into Recess ( 4.57m Into Bay x 3.53m Into Recess )

**Kitchen Diner**- 21' 7" Plus Recess x 12' max ( 6.58m Plus Recess x 3.66m max )