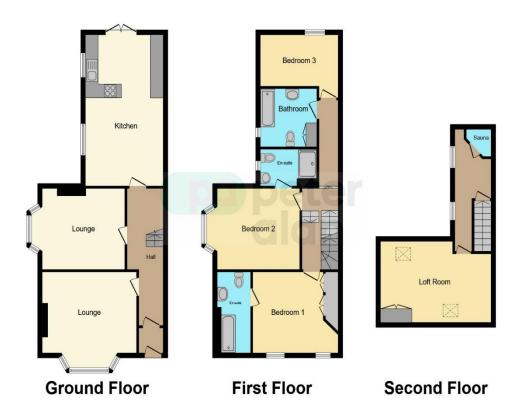

The home is approached through a paved and gated front yard, side & rear access lead into an enclosed, low maintenance rear garden with composite decking, artificial grass and an outbuilding suitable for bike storage! Internally, the property comprises of an entrance porch & hallway, with steps to the first floor landing and doors through to two sitting rooms with gas fires & bay windows and the open plan, modern fitted kitchen diner. The first floor houses three sizable double bedrooms, with two ensuite shower rooms and the family bathroom. A further flight of steps lead to the second floor landing with a fitted sauna and the forth bedroom!

## Accommodation

**Entrance Porch** 

#### **Entrance Hall**

Lounge - 13' 9" Plus Bay x 11' 5" Plus Recess ( 4.19m Plus Bay x 3.48m Plus Recess )

Sitting Room- 15' Into Bay x 11' 7" Into Recess ( 4.57m Into Bay x 3.53m Into Recess )

**Kitchen Diner**- 21' 7" Plus Recess x 12' max ( 6.58m Plus Recess x 3.66m max )

#### **First Floor Landing**

**Bedroom One**- 11' 6" x 11' 5" Plus Recess ( 3.51m x 3.48m Plus Recess )

#### En Suite

Bedroom Two- 15' x 12' (4.57m x 3.66m)

### En-Suite

Bedroom Three- 12' x 8' ( 3.66m x 2.44m )

#### Bathroom

#### **Second Floor Landing**

**Bedroom Four**- 17' 5" max x 12' 6" Plus Recess ( 5.31m max x 3.81m Plus Recess )

Front & Rear Gardens

## Floorplan

This floor plan is for illustrative purposes only. It is not drawn to scale. Any measurements, floor areas (including any total floor area), openings and orientation are approximate. No details are guaranteed, they cannot be relied upon for any purpose and they do not form part of any agreement. No liability is taken for any error, omission or misstatement. A party must rely upon its own inspection(s). Powered by www.focalagent.com