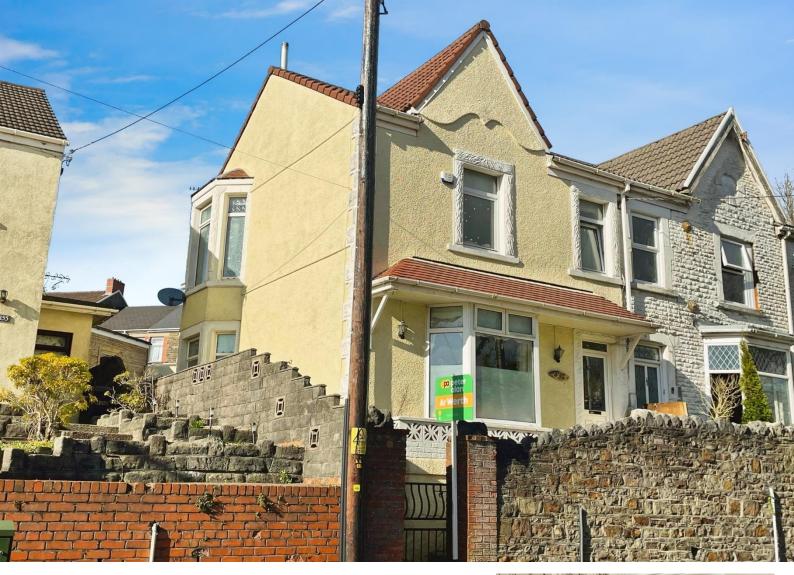

# Shelone Road, £250,000

- Large Family Home
- Well Presented Throughout
- Traditional Character
- Rear Access and Bike Shed
- Three Habitable Floors
- EPC Rating: D

01639 635115 neath@peteralan.co.uk

## About the property

The perfect, large family home, conveniently located within Briton Ferry, Neath. With fantastic links to local amenities including the train station, bus routes, local shops and high street stores in the town centre alongside well renowned local schools such as Ysgol Carreg Hir and Ysgol Tyle'r Ynn. Situated brilliantly for commuters onto the M4 corridor and A465 as well as Aberavon sea front and the Brecon Beacons!

The home is approached through a paved and gated front yard, side & rear access lead into an enclosed, low maintenance rear garden with composite decking, artificial grass and an outbuilding suitable for bike storage! Internally, the property comprises of an entrance porch & hallway, with steps to the first floor landing and doors through to two sitting rooms with gas fires & bay windows and the open plan, modern fitted kitchen diner. The first floor houses three sizable double bedrooms, with two ensuite shower rooms and the family bathroom. A further flight of steps lead to the second floor landing with a fitted sauna and the forth bedroom!