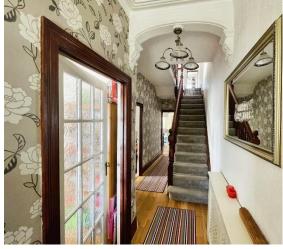

The home is approached through a paved and gated front yard, side & rear access lead into an enclosed, low maintenance rear garden with composite decking, artificial grass and an outbuilding suitable for bike storage! Internally, the property comprises of an entrance porch & hallway, with steps to the first floor landing and doors through to two sitting rooms with gas fires & bay windows and the open plan, modern fitted kitchen diner. The first floor houses three sizable double bedrooms, with two ensuite shower rooms and the family bathroom. A further flight of steps lead to the second floor landing with a fitted sauna and the forth bedroom!

#### **Entrance Hall**

Lounge - 13' 9" Plus Bay x 11' 5" Plus Recess ( 4.19m Plus Bay x 3.48m Plus Recess )

Sitting Room- 15' Into Bay x 11' 7" Into Recess ( 4.57m Into Bay x 3.53m Into Recess )

**Kitchen Diner**- 21' 7" Plus Recess x 12' max ( 6.58m Plus Recess x 3.66m max )