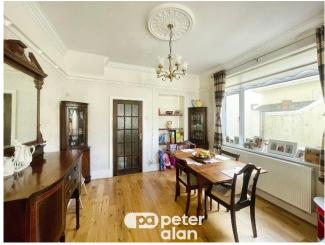

The home is approached through a paved and gated front yard, side & rear access lead into an enclosed, low maintenance rear garden with composite decking, artificial grass and an outbuilding suitable for bike storage! Internally, the property comprises of an entrance porch & hallway, with steps to the first floor landing and doors through to two sitting rooms with gas fires & bay windows and the open plan, modern fitted kitchen diner. The first floor houses three sizable double bedrooms, with two ensuite shower rooms and the family bathroom. A further flight of steps lead to the second floor landing with a fitted sauna and the forth bedroom!

#### **Entrance Hall**

Lounge - 13' 9" Plus Bay x 11' 5" Plus Recess ( 4.19m Plus Bay x 3.48m Plus Recess )

Sitting Room- 15' Into Bay x 11' 7" Into Recess ( 4.57m Into Bay x 3.53m Into Recess )

**Kitchen Diner**- 21' 7" Plus Recess x 12' max ( 6.58m Plus Recess x 3.66m max )