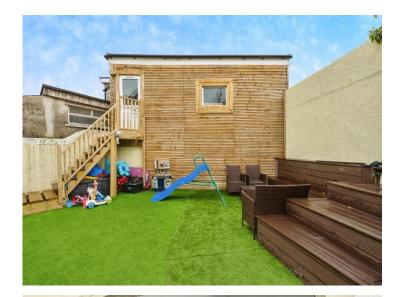

The home is approached through a paved and gated front yard, side & rear access lead into an enclosed, low maintenance rear garden with composite decking, artificial grass and an outbuilding suitable for bike storage! Internally, the property comprises of an entrance porch & hallway, with steps to the first floor landing and doors through to two sitting rooms with gas fires & bay windows and the open plan, modern fitted kitchen diner. The first floor houses three sizable double bedrooms, with two ensuite shower rooms and the family bathroom. A further flight of steps lead to the second floor landing with a fitted sauna and the forth bedroom!

#### **Second Floor Landing**

**Bedroom Four**- 17' 5" max x 12' 6" Plus Recess ( 5.31m max x 3.81m Plus Recess )

Front & Rear Gardens