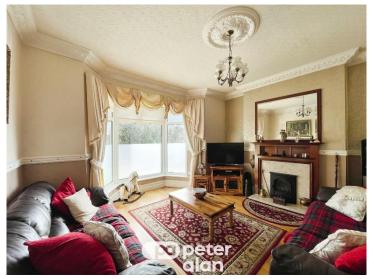

The home is approached through a paved and gated front yard, side & rear access lead into an enclosed, low maintenance rear garden with composite decking, artificial grass and an outbuilding suitable for bike storage! Internally, the property comprises of an entrance porch & hallway, with steps to the first floor landing and doors through to two sitting rooms with gas fires & bay windows and the open plan, modern fitted kitchen diner. The first floor houses three sizable double bedrooms, with two ensuite shower rooms and the family bathroom. A further flight of steps lead to the second floor landing with a fitted sauna and the forth bedroom!

#### **Entrance Hall**

Lounge - 13' 9" Plus Bay x 11' 5" Plus Recess ( 4.19m Plus Bay x 3.48m Plus Recess )

Sitting Room- 15' Into Bay x 11' 7" Into Recess ( 4.57m Into Bay x 3.53m Into Recess )

**Kitchen Diner**- 21' 7" Plus Recess x 12' max ( 6.58m Plus Recess x 3.66m max )