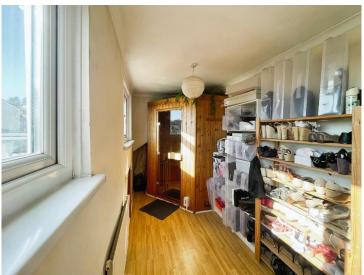

The home is approached through a paved and gated front yard, side & rear access lead into an enclosed, low maintenance rear garden with composite decking, artificial grass and an outbuilding suitable for bike storage! Internally, the property comprises of an entrance porch & hallway, with steps to the first floor landing and doors through to two sitting rooms with gas fires & bay windows and the open plan, modern fitted kitchen diner. The first floor houses three sizable double bedrooms, with two ensuite shower rooms and the family bathroom. A further flight of steps lead to the second floor landing with a fitted sauna and the forth bedroom!

#### **Second Floor Landing**

**Bedroom Four**- 17' 5" max x 12' 6" Plus Recess ( 5.31m max x 3.81m Plus Recess )

Front & Rear Gardens