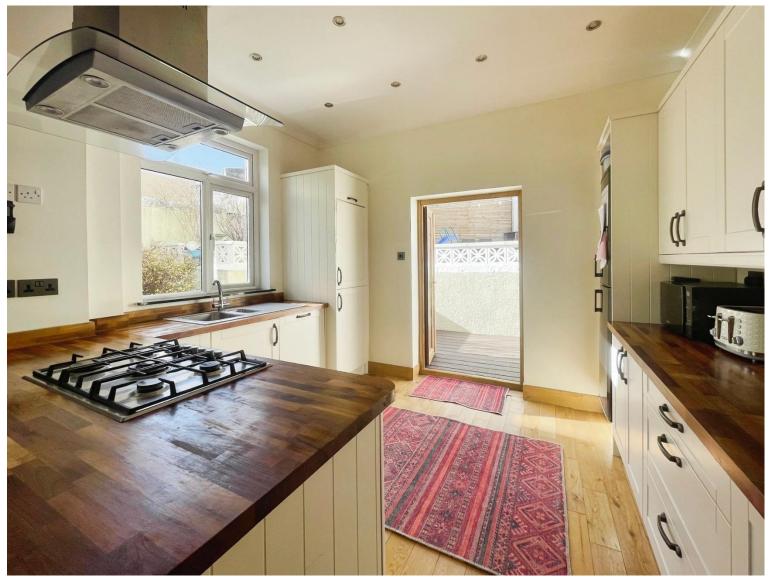

The home is approached through a paved and gated front yard, side & rear access lead into an enclosed, low maintenance rear garden with composite decking, artificial grass and an outbuilding suitable for bike storage! Internally, the property comprises of an entrance porch & hallway, with steps to the first floor landing and doors through to two sitting rooms with gas fires & bay windows and the open plan, modern fitted kitchen diner. The first floor houses three sizable double bedrooms, with two ensuite shower rooms and the family bathroom. A further flight of steps lead to the second floor landing with a fitted sauna and the forth bedroom!

#### **Entrance Hall**

Lounge - 13' 9" Plus Bay x 11' 5" Plus Recess ( 4.19m Plus Bay x 3.48m Plus Recess )

Sitting Room- 15' Into Bay x 11' 7" Into Recess ( 4.57m Into Bay x 3.53m Into Recess )

**Kitchen Diner**- 21' 7" Plus Recess x 12' max ( 6.58m Plus Recess x 3.66m max )