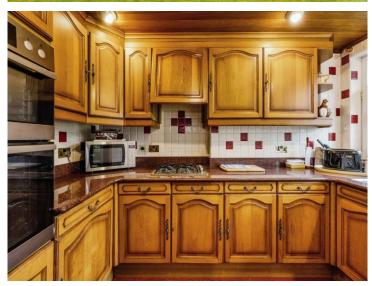

**Kitchen** 10' 7" x 6' 4" ( 3.23m x 1.93m )

**Conservatory** 8' 9'' x 9' 4'' ( 2.67m x 2.84m )