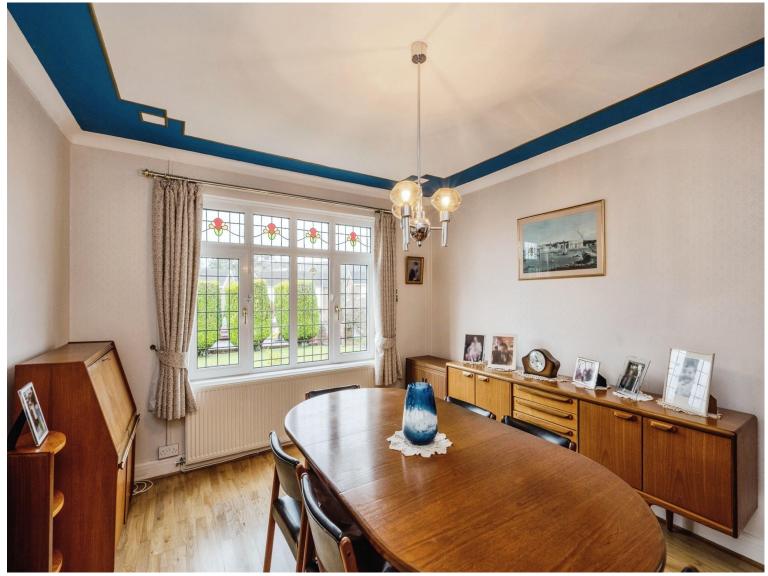

## Accommodation

Entrance Porch & Hallway

**Front Lounge** 16' 6'' Into Bay x 11' 5'' ( 5.03m Into Bay x 3.48m

**Dining Room** 14' 5" x 11' 9" ( 4.39m x 3.58m )

**Rear Lounge** 14' 2'' x 10' 3'' ( 4.32m x 3.12m )