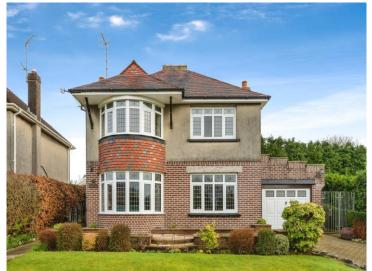

## About the property

Available for sale with no on going chain is this beautifully maintained, traditional detached home, in Bryncoch Neath. Boasting reconstituted and well presented traditional features presenting a rare opportunity to modernise and improve. With excellent links to local amenities including well renowned schools, such as Blaenhondda, Maes y Coed Special School and Dwr Y Felin Comprehensive, nearby stores, restaurants and public transport routes via bus or mainline train station within the town centre. The home is approached via a gated footpath or sizable driveway, which leads up to the garage, within the mature front garden. Side access on either face of the home leads through to an enclosed garden at the rear, comprising mainly of a large lawn and flower beds. Internally, the property comprises of an entrance porch and hallway, with stairs to the landing, a front lounge with a bay window, a dining room and rear sitting room that opens into the fitted kitchen and conservatory. The first floor houses access to the boarded loft space, all three double bedrooms, a shower room and separate w.c which neighbours the master bedroom. Internal viewings are highly recommended to appreciate the potential and magnitude of this lovely home!