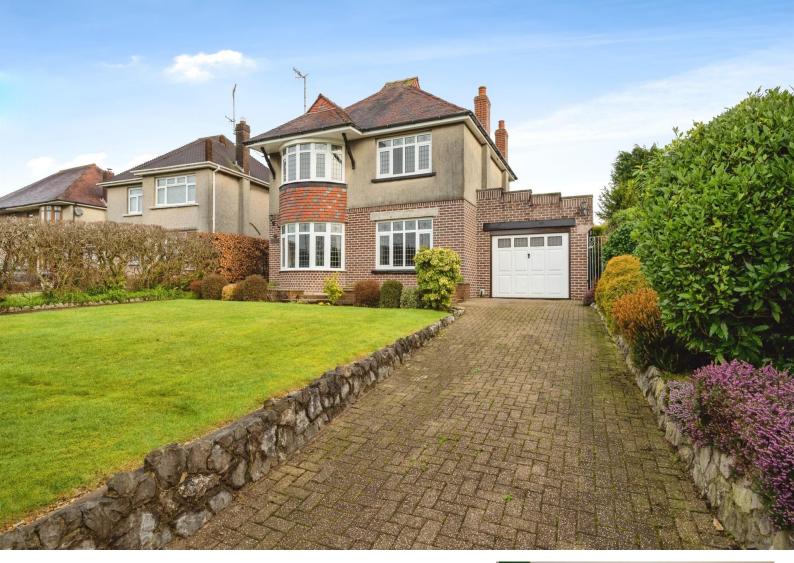

# Main Road offers over £400,000

- Detached Property Of Character
- Beautiful Family Home
- Potential To Modernise
- No On Going Chain!
- Sizable Grounds!
- EPC Rating: E

01639 635115 neath@peteralan.co.uk

## About the property

Available for sale with no on going chain is this beautifully maintained, traditional detached home, in Bryncoch Neath. Boasting reconstituted and well presented traditional features presenting a rare opportunity to modernise and improve. With excellent links to local amenities including well renowned schools, such as Blaenhondda, Maes y Coed Special School and Dwr Y Felin Comprehensive, nearby stores, restaurants and public transport routes via bus or mainline train station within the town centre. The home is approached via a gated footpath or sizable driveway, which leads up to the garage, within the mature front garden. Side access on either face of the home leads through to an enclosed garden at the rear, comprising mainly of a large lawn and flower beds. Internally, the property comprises of an entrance porch and hallway, with stairs to the landing, a front lounge with a bay window, a dining room and rear sitting room that opens into the fitted kitchen and conservatory. The first floor houses access to the boarded loft space, all three double bedrooms, a shower room and separate w.c which neighbours the master bedroom. Internal viewings are highly recommended to appreciate the potential and magnitude of this lovely home!