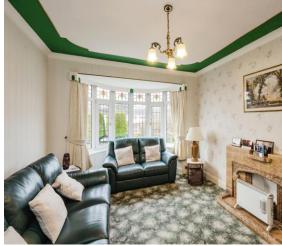

## Accommodation

Entrance Porch & Hallway

**Front Lounge** 16' 6'' Into Bay x 11' 5'' ( 5.03m Into Bay x 3.48m

**Dining Room** 14' 5" x 11' 9" ( 4.39m x 3.58m )

**Rear Lounge** 14' 2'' x 10' 3'' ( 4.32m x 3.12m )