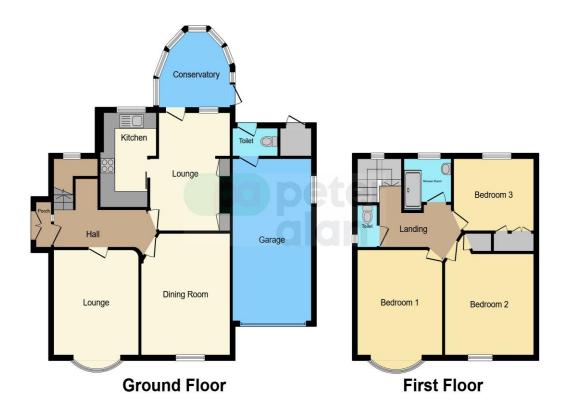

## Accommodation

Entrance Porch & Hallway

**Front Lounge** 16' 6'' Into Bay x 11' 5'' ( 5.03m Into Bay x 3.48m

**Dining Room** 14' 5" x 11' 9" ( 4.39m x 3.58m )

**Rear Lounge** 14' 2'' x 10' 3'' ( 4.32m x 3.12m )

**Kitchen** 10' 7" x 6' 4" ( 3.23m x 1.93m )

**Conservatory** 8' 9'' x 9' 4'' ( 2.67m x 2.84m )

#### Landing

**Bedroom One** 16' 5" x 11' 5" ( 5.00m x 3.48m )

**Bedroom Two** 11' 8" x 12' 6" ( 3.56m x 3.81m )

**Bedrrom Three** 10' 9'' x 8' 8'' ( 3.28m x 2.64m )

Shower Room

Front & Rear Gardens

Driveway & Garage

## Floorplan

This floor plan is for illustrative purposes only. It is not drawn to scale. Any measurements, floor areas (including any total floor area), openings and orientation are approximate. No details are guaranteed, they cannot be relied upon for any purpose and they do not form part of any agreement. No liability is taken for any error, omission or misstatement. A party must rely upon its own inspection(s). Powered by www.focalagent.com