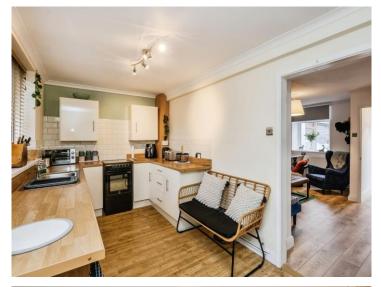

ough to a comfortable lounge with a bespoke gas fireplace. The home opens to a modern fitted kitchen, with additional storage space beneath the stairs and an exit to the enclosed and low maintenance rear garden. The first floor houses access to the loft space, a family bathroom with bath, shower, w.c and hand wash basin, and two double bedrooms with fitted wardrobes. Internal viewings are required to truly appreciate the property. Our seller has also made mention of the option to purchase as furnished, please enquire further upon viewing.

# **Accommodation**

#### **Entrance Hallway**

#### Lounge

13' 9" Max x 12' (4.19m Max x 3.66m)

#### **Kitchen**

15' 4" x 8' (4.67m x 2.44m)

#### Landing

#### **Bedroom One**

13' 3" Plus Wardrobes x 7' 6" Max ( 4.04m Plus Wardrobes x 2.29m Max )









### **Bedroom Two**

15' 5" Max x 7' 6" ( 4.70m Max x 2.29m )

### Bathroom

Front & Rear Gardens



# **Floorplan**



This floor plan is for illustrative purposes only. It is not drawn to scale. Any measurements, floor areas (including any total floor area), openings and orientation are approximate. No details are guaranteed, they cannot be relied upon for any purpose and they do not form part of any agreement. No liability is taken for any error, omission or misstatement. A party must rely upon its own inspection(s). Powered by www.focalagent.com

### **Important Information**

Note while we endeavour to make our sales details accurate and reliable, if there is any point which is of particular interest to you, please contact the office and we will be pleased to confirm the posit