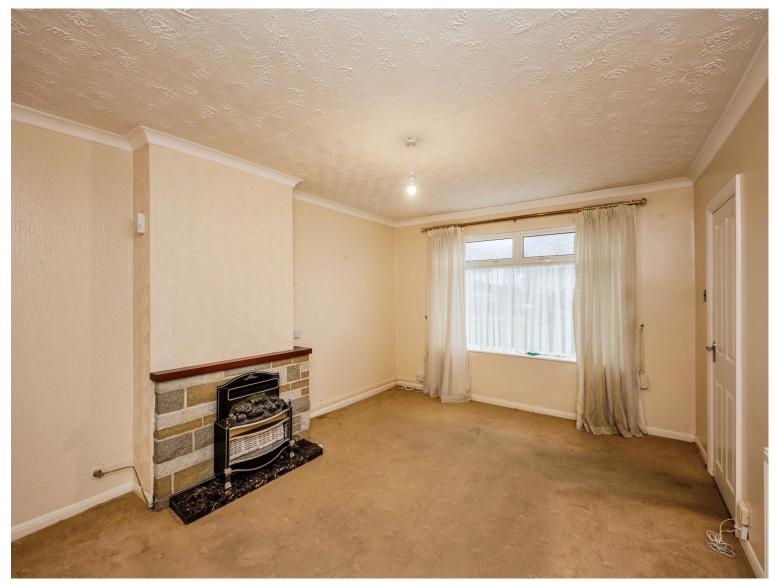

#### Lounge

15' 9" x 12' 3" ( 4.80m x 3.73m ) **Kitchen** 

10' 5" x 7' 1" ( 3.17m x 2.16m ) Hallway