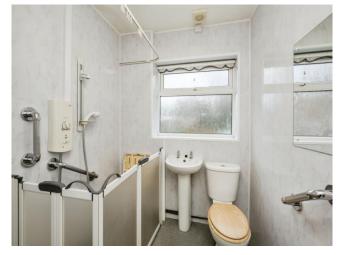

#### **Bedroom One**

12' 7" x 9' 1" ( 3.84m x 2.77m ) **Bedroom Two** 

10' 2" x 8' 9" ( 3.10m x 2.67m ) Shower Room