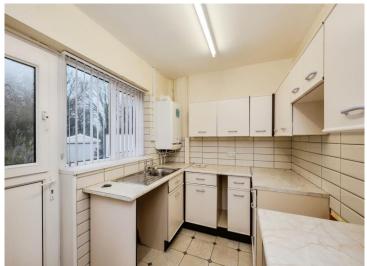

#### Lounge

15' 9" x 12' 3" ( 4.80m x 3.73m ) **Kitchen** 

10' 5" x 7' 1" ( 3.17m x 2.16m ) Hallway