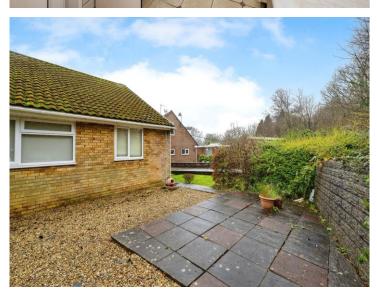

#### External

Front side and rear garden areas consisting of a spacious driveway, a garage, lawn, patio and chipping areas.

01639 635115 neath@peteralan.co.uk