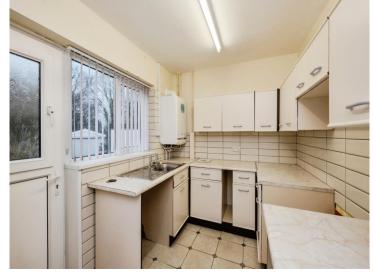

- Garage & Driveway
- Front, Side & Rear Garden Areas
- 2 Generous Size Bedrooms
- No On-Going Chain
- Ideal Retirement / Downsize Home
- EPC Rating: C









# **About the property**

A well maintained, two bedroom semi detached bungalow for sale with no on-going chain. Situated in the sought after, popular area of Cimla, Neath. Conveniently located to schools, shops, public transport links and Neath Town Centre with all it's amenities. Internally the property comprises of a porch, lounge, hallway, kitchen, shower room and two bedrooms one of which benefit from built in wardrobe and storage space. The property benefits from a spacious driveway and a garage and front, side and rear garden areas which consist of lawn, patio and chipping's. Internal viewings come highly recommended.













# Accommodation

#### **Entrance Porch**

#### Lounge

15' 9" x 12' 3" ( 4.80m x 3.73m )

#### **Kitchen**

10' 5" x 7' 1" ( 3.17m x 2.16m )

#### Hallway

#### **Bedroom One**

 $12^{\circ}\,7^{\circ\prime}\,x\,9^{\circ}\,1^{\circ\prime}$  (  $3.84m\,x\,2.77m$  )

#### **Bedroom Two**

10' 2" x 8' 9" ( 3.10m x 2.67m )

#### **Shower Room**

#### **External**

Front side and rear garden areas consisting of a spacious driveway, a garage, lawn, patio and chipping areas.



## **Floorplan**



This floor plan is for illustrative purposes only. It is not drawn to scale. Any measurements, floor areas (including any total floor area), openings and orientation are approximate. No details are guaranteed, they cannot be relied upon for any purpose and they do not form part of any agreement.