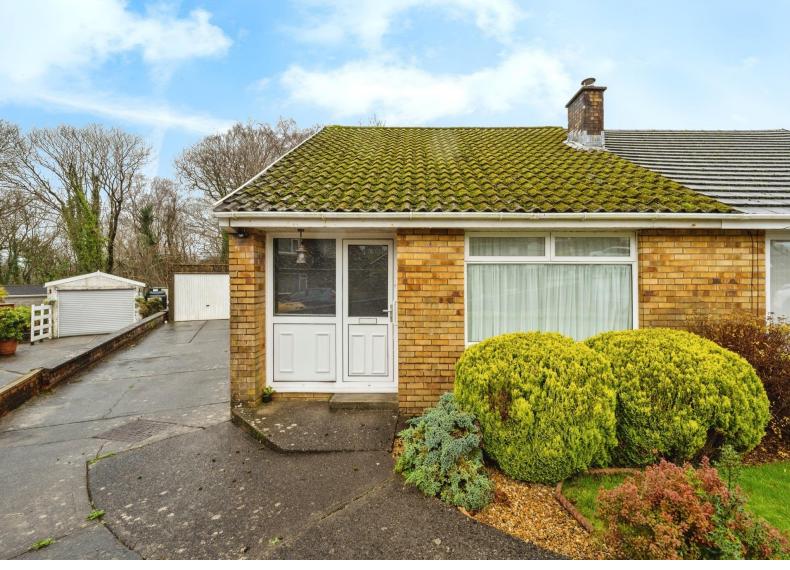

# Min Y Coed £170,000

- Garage & Driveway
- Front, Side & Rear Garden Areas
- 2 Generous Size Bedrooms
- No On-Going Chain
- Ideal Retirement / Downsize Home
- EPC Rating: C

# **About the property**

A well maintained, two bedroom semi detached bungalow for sale with no on-going chain. Situated in the sought after, popular area of Cimla, Neath. Conveniently located to schools, shops, public transport links and Neath Town Centre with all it's amenities. Internally the property comprises of a porch, lounge, hallway, kitchen, shower room and two bedrooms one of which benefit from built in wardrobe and storage space. The property benefits from a spacious driveway and a garage and front, side and rear garden areas which consist of lawn, patio and chipping's. Internal viewings come highly recommended.