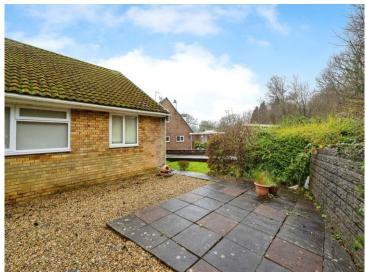

#### **External**

Front side and rear garden areas consisting of a spacious driveway, a garage, lawn, patio and chipping areas.