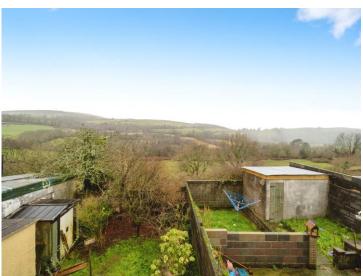

The home is approached via a gated garden to the front, with side access leading into a further enclosed garden to the rear. Internally, the property consists of an entrance porch and hallway, with stairs to the landing, a lounge and fitted kitchen. The first floor houses two good sized double bedrooms, access to the loft space and a family bathroom.