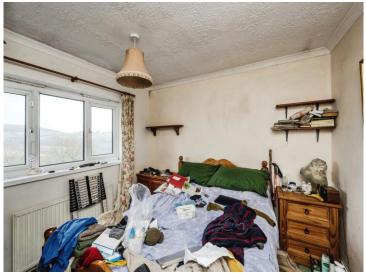

#### **Bedroom One**

14' x 9' 1" ( 4.27m x 2.77m )

#### **Bedroom Two**

10' 2" x 10' 1" ( 3.10m x 3.07m )