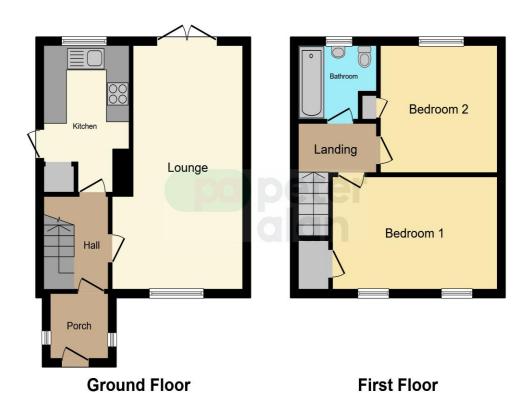

The home is approached via a gated garden to the front, with side access leading into a further enclosed garden to the rear. Internally, the property consists of an entrance porch and hallway, with stairs to the landing, a lounge and fitted kitchen. The first floor houses two good sized double bedrooms, access to the loft space and a family bathroom.

# Accommodation

#### **Entrance Porch & Hallway**

#### Lounge

19' 4" x 11' 3" Max ( 5.89m x 3.43m Max )

#### Kitchen

9' 3" x 7' 3" ( 2.82m x 2.21m )

#### Landing

#### **Bedroom One**

14' x 9' 1" ( 4.27m x 2.77m )

#### **Bedroom Two**

10' 2" x 10' 1" ( 3.10m x 3.07m )

#### Bathroom

### **Floorplan**

This floor plan is for illustrative purposes only. It is not drawn to scale. Any measurements, floor areas (including any total floor area), openings and orientation are approximate. No details are guaranteed, they cannot be relied upon for any purpose and they do not form part of any agreement. No liability is taken for any error, omission or misstatement. A party must rely upon its own inspection(s). Powered by www.focalagent.com