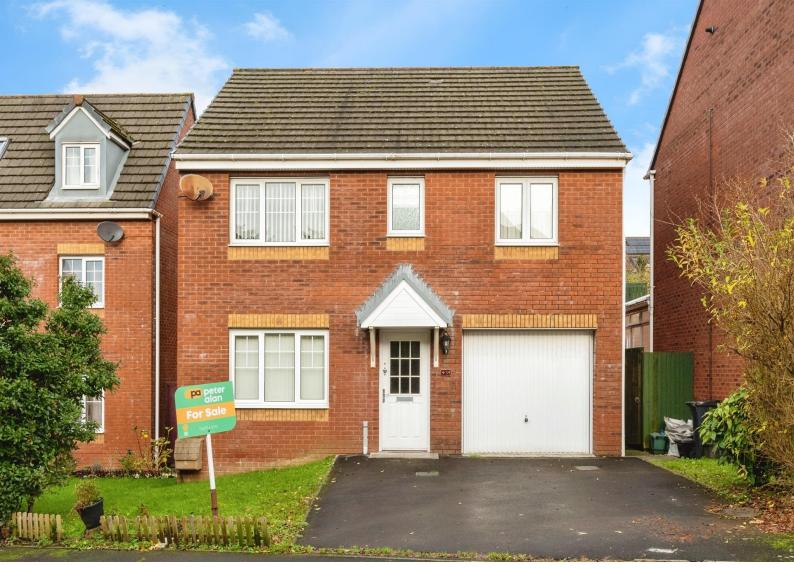

# Edith Mills Close £240,000

- No On Going Chain
- Ideal Family Home
- Driveway & Garage
- Enclosed & Spacious Rear Garden
- Cloakroom, Family Bathroom and En-Suite!
- EPC Rating: C

# About the property

Available for sale with no on going chain is this ideal family home, oozing with potential, nestled into a sought after, modern development within Briton Ferry, Neath! Boasting excellent links to the M4 corridor and A465, with frequently running buses and a mainline train station within Neath and Port Talbot Town Centres. Well situated for attendance to Ysgol Carreg Hir and Ysgol Tyle'r Ynn. The home is approached via a driveway leading up to the garage and front door. Side access, via a gate, leads through to an enclosed and uniquely private garden. Internally, the property comprises of an entrance hallway with stairs to the landing, a door leads through to a lounge diner with a sliding glass door to the rear. The kitchen includes integrated appliances, a separate utility area and a cloakroom with w.c and hand wash basin. The first floor houses a family bathroom, four sizable bedrooms, of which the master has an en-suite and access to the loft space. Internal viewings are highly recommended!