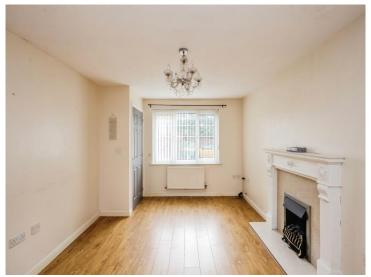

#### **Lounge Area**

 $14' 3'' \times 10' 6'' \max (4.34m \times 3.20m \max)$ 

#### **Dining Area**

11' 2" x 8' (3.40m x 2.44m)