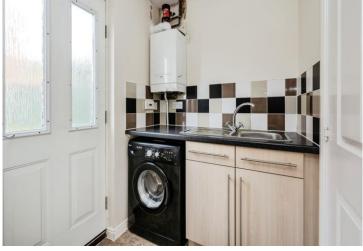

to the garage and front door. Side access, via a gate, leads through to an enclosed and uniquely private garden. Internally, the property comprises of an entrance hallway with stairs to the landing, a door leads through to a lounge diner with a sliding glass door to the rear. The kitchen includes integrated appliances, a separate utility area and a cloakroom with w.c and hand wash basin. The first floor houses a family bathroom, four sizable bedrooms, of which the master has an en-suite and access to the loft space. Internal viewings are highly recommended!

# Accommodation

#### **Entrance Hall**

#### **Lounge Area**

 $14' 3'' \times 10' 6'' \max (4.34m \times 3.20m \max)$ 

#### **Dining Area**

11' 2" x 8' (3.40m x 2.44m)

#### Kitchen Area

11' 2" max x 10' (3.40m max x 3.05m)







#### **Utility Area**

5' 4" x 5' 2" ( 1.63m x 1.57m )

## Cloakroom

## First Floor Landing

#### **Bedroom One**

13' 1" x 10' 7" ( 3.99m x 3.23m )

#### **Ensuite Shower Room**

#### **Bedroom Two**

12' 6" x 9' 7" max ( 3.81m x 2.92m max )





#### **Bedroom Three**

13' max x 9' 3" ( 3.96m max x 2.82m )

#### **Bedroom Four**

12' 5" x 7' 6" ( 3.78m x 2.29m )

#### **Bathroom**

## Front & Rear Garden

### Garage



# **Floorplan**



This floor plan is for illustrative purposes only. It is not drawn to scale. Any measurements, floor areas (including any total floor area), openings and orientation are approximate. No details are guaranteed, they cannot be relied upon for any purpose and they do not form part of any agreement. No liability is taken for any error, omission or misstat