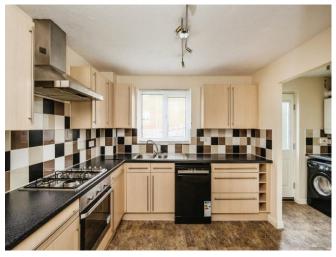

#### Kitchen Area

11' 2" max x 10' (3.40m max x 3.05m)

#### **Utility Area**

5' 4" x 5' 2" ( 1.63m x 1.57m )