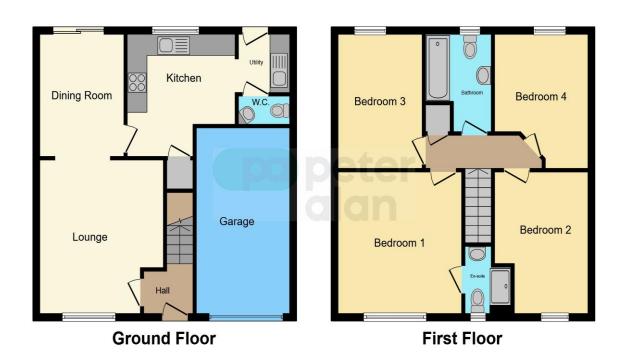

# **Floorplan**

This floor plan is for illustrative purposes only. It is not drawn to scale. Any measurements, floor areas (including any total floor area), openings and orientation are approximate. No details are guaranteed, they cannot be relied upon for any purpose and they do not form part of any agreement. No liability is taken for any error, omission or misstatement. A party must rely upon its own inspection(s). Powered by www.focalagent.com

#### **Entrance Hall**

#### **Lounge Area**

 $14' 3'' \times 10' 6'' \max (4.34m \times 3.20m \max)$ 

#### **Dining Area**

11' 2" x 8' (3.40m x 2.44m)

#### Kitchen Area

11' 2" max x 10' (3.40m max x 3.05m)

#### **Utility Area**

5' 4" x 5' 2" ( 1.63m x 1.57m )

## Cloakroom

### Garage