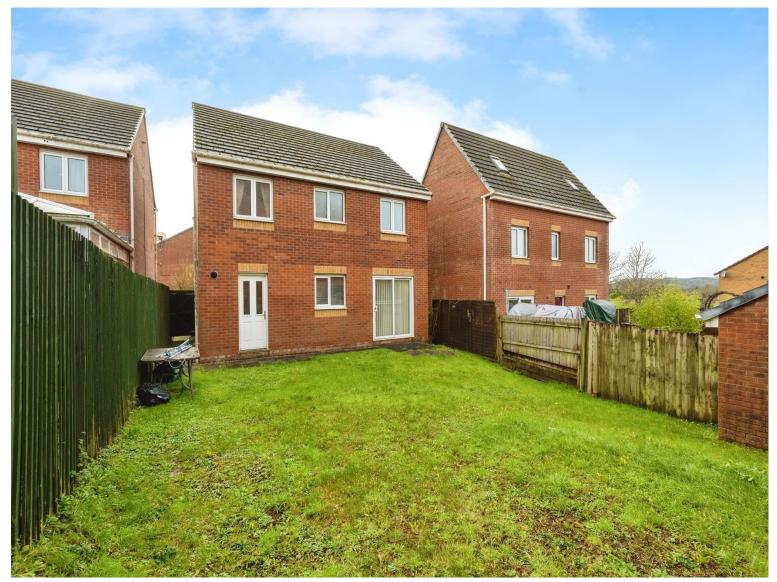

# Edith Mills Close £240,000

- No On Going Chain
- Ideal Family Home
- Driveway & Garage
- Enclosed & Spacious Rear Garden
- Cloakroom, Family Bathroom and En-Suite!
- EPC Rating: C









# About the property

Available for sale with no on going chain is this ideal family home, oozing with potential, nestled into a sought after, modern development within Briton Ferry, Neath! Boasting excellent links to the M4 corridor and A465, with frequently running buses and a mainline train station within Neath and Port Talbot Town Centres. Well situated for attendance to Ysgol Carreg Hir and Ysgol Tyle'r Ynn. The home is approached via a driveway leading up to the garage and front door. Side access, via a gate, leads through to an enclosed and uniquely private garden. Internally, the property comprises of an entrance hallway with stairs to the landing, a door leads through to a lounge diner with a sliding glass door to the rear. The kitchen includes integrated appliances, a separate