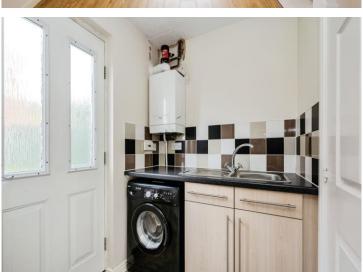

#### Kitchen Area

11' 2" max x 10' (3.40m max x 3.05m)

#### **Utility Area**

5' 4" x 5' 2" ( 1.63m x 1.57m )