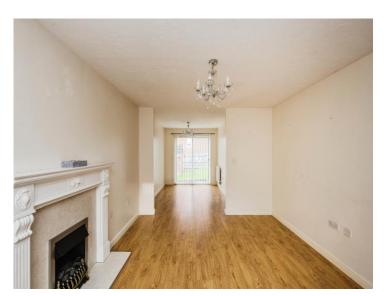

liding glass door to the rear. The kitchen includes integrated appliances, a separate utility area and a cloakroom with w.c and hand wash basin. The first floor houses a family bathroom, four sizable bedrooms, of which the master has an en-suite and access to the loft space. Internal viewings are highly recommended!

# Accommodation

#### **Entrance Hall**

#### **Lounge Area**

 $14' 3'' \times 10' 6'' \max (4.34m \times 3.20m \max)$ 

#### **Dining Area**

11' 2" x 8' (3.40m x 2.44m)

#### Kitchen Area

11' 2" max x 10' (3.40m max x 3.05m)







#### **Utility Area**

5' 4" x 5' 2" ( 1.63m x 1.57m )

## Cloakroom

## First Floor Landing

#### **Bedroom One**

13' 1" x 10' 7" ( 3.99m x 3.23m )

#### **Ensuite Shower Room**

#### **Bedroom Two**

12' 6" x 9' 7" max ( 3.81m x 2.92m max )





#### **Bedroom Three**

13' max x 9' 3" ( 3.96m max x 2.82m )

#### **Bedroom Four**

12' 5" x 7' 6" ( 3.78m x 2.29m )

#### **Bathroom**

## Front & Rear Garden

### Garage



# **Floorplan**



This floor plan is for illustrative purposes only. It is not drawn to scale. Any measurements, floor areas (including any total floor area), openings and orientation are approximate. No details are guaranteed, they cannot be relied upon for any purpose and they do not form part of any agreement. No liability is taken for any error, omission or misstatement. A party must rely upon its own inspection(s). Powered by www.focalagent.com

## Important Information



Peter Alan Limited is registered in England and Wales under company number 2073153, Registered Office is Cumbria House, 16-20 Hockliffe