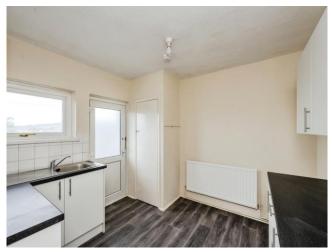

#### Kitchen

10' 7" x 10' 1" min ( 3.23m x 3.07m min )

#### Rear

Enclosed balcony area to the rear, accessed from the kitchen.