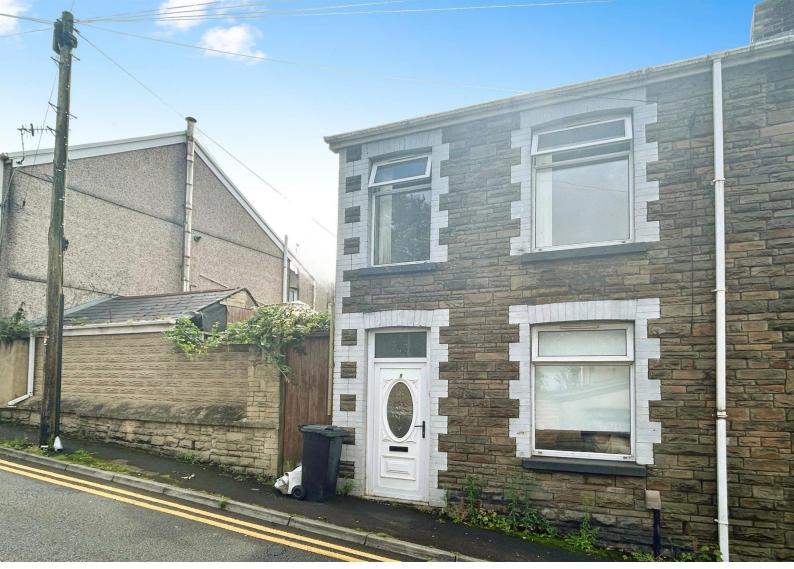

# Herbert Road £55,000

- Council Tax Band B
- Potential To Purchase With A Long Standing Tenant In Sit-U
- End Terraced
- Enclosed Rear Garden
- Renovation Opportunity
- EPC Rating: G

# About the property

Investment opportunity, with the potential to purchase with a long standing tenant in sit-u. A three double bedroom, end of terraced property for sale with no on-going chain. Conveniently located to local schools, shops and public transport links, making it an ideal spot for family's and commuters. Internally comprising of an entrance hall, a spacious lounge diner, a kitchen, utility room and four piece bathroom suite to the ground floor. The first floor features three double bedrooms and to the rear there is an enclosed garden.