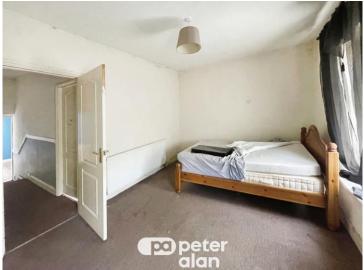

**Bedroom One** 

14' 4" x 10' (4.37m x 3.05m)

#### **Bedroom Two**

11' 4" x 8' 6" min ( 3.45m x 2.59m min )