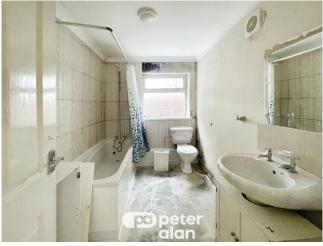

**Entrance Hall** 

Lounge

9' 9" x 10' 7" ( 2.97m x 3.23m )

Dining Area

11' 3" x 11' 1" ( 3.43m x 3.38m )

Kitchen

Bathroom

Landing