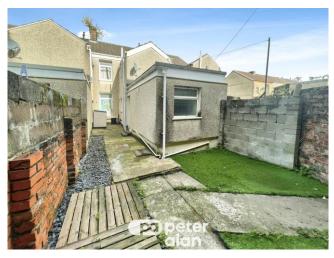

## Bedroom Three

10' 6" x 7' 4" ( 3.20m x 2.24m )

**Rear Garden** 

Rear Access

01639 635115 neath@peteralan.co.uk