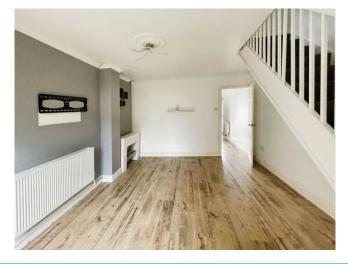

#### **Entrance Hall**

#### Lounge/Diner

14' 5" x 11' 7" (  $4.39 \, \text{m} \times 3.53 \text{m}$  ) patio doors

#### Landing