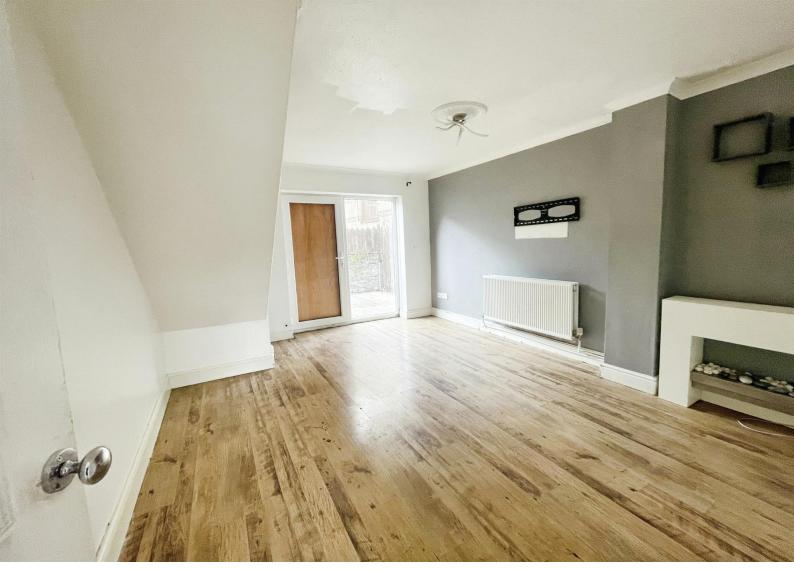

#### Lounge/Diner

14' 5" x 11' 7" (  $4.39 \, \text{m} \times 3.53 \text{m}$  ) patio doors