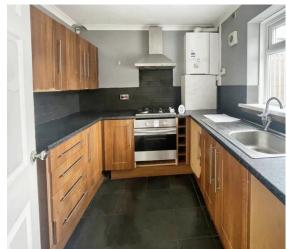

#### Kitchen

 $8^{\prime}$   $2^{\prime\prime}$  x  $7^{\prime}$  9" ( 2.49 m x 2.36 m )