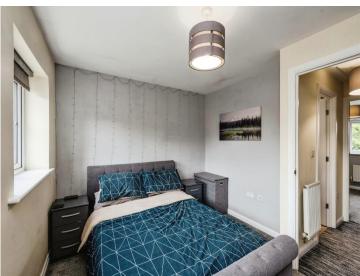

## **Accommodation**

**Entrance Hall** 

Cloakroom

**Lounge/Diner**- 15' 4" x 12' 9" ( 4.67m x 3.89m )

**Kitchen**- 6' 2" x 8' 7" ( 1.88m x 2.62m )

Landing

**Bedroom One**-  $12' 9" \times 8' 5" \text{ max} (3.89 \text{m} \times 2.57 \text{m} \text{ max})$ 