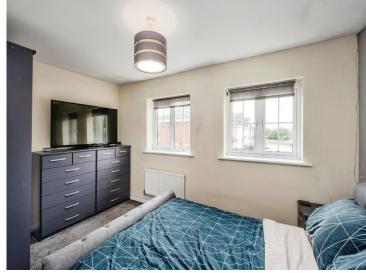

## **Accommodation**

**Entrance Hall** 

Cloakroom

**Lounge/Diner**- 15' 4" x 12' 9" ( 4.67m x 3.89m )

**Kitchen**- 6' 2" x 8' 7" ( 1.88m x 2.62m )

Landing

**Bedroom One**-  $12' 9" \times 8' 5" \text{ max} (3.89 \text{m} \times 2.57 \text{m} \text{ max})$ 

**Bedroom Two**-  $12' 9" \times 9' 3"$  (  $3.89m \times 2.82m$  )

**Bathroom** 

Rear Garden