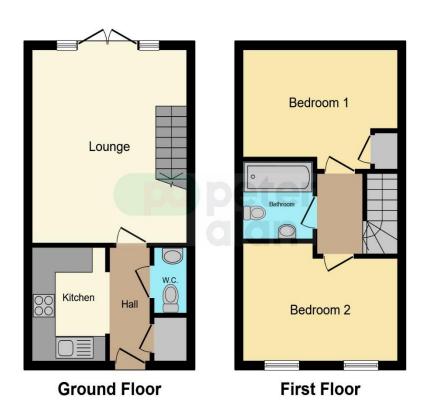

## **Accommodation**

**Entrance Hall** 

Cloakroom

**Lounge/Diner**- 15' 4" x 12' 9" ( 4.67m x 3.89m )

**Kitchen**- 6' 2" x 8' 7" ( 1.88m x 2.62m )

Landing

**Bedroom One**-  $12' 9" \times 8' 5" \text{ max} (3.89 \text{m} \times 2.57 \text{m} \text{ max})$ 

**Bedroom Two**-  $12' 9" \times 9' 3"$  (  $3.89m \times 2.82m$  )

**Bathroom** 

Rear Garden

### **Floorplan**

This floor plan is for illustrative purposes only. It is not drawn to scale. Any measurements, floor areas (including any total floor area), openings and orientation are approximate. No details are guaranteed, they cannot be relied upon for any purpose and they do not form part of any agreement. No liability is taken for any error, omission or misstatement. A party must rely upon its own inspection(s). Powered by www.focalagent.com