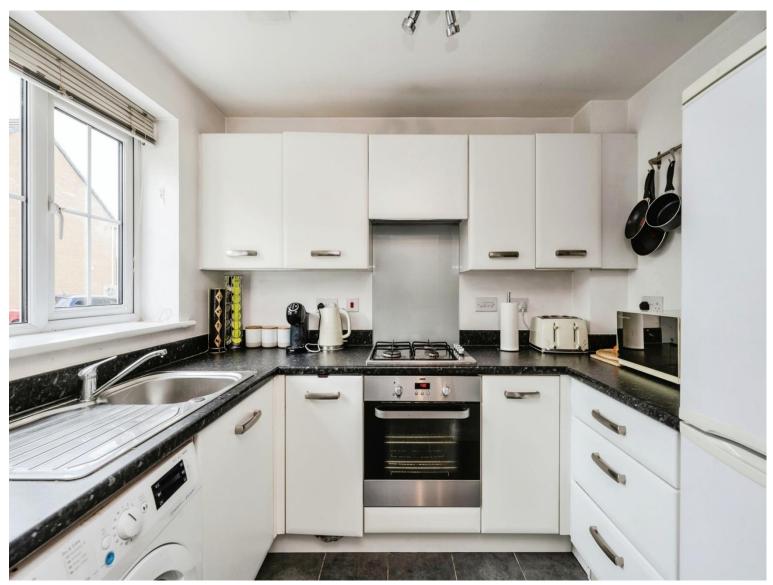

## **Accommodation**

**Entrance Hall** 

Cloakroom

**Lounge/Diner**- 15' 4" x 12' 9" ( 4.67m x 3.89m )

**Kitchen**- 6' 2" x 8' 7" ( 1.88m x 2.62m )

Landing

**Bedroom One**-  $12' 9" \times 8' 5" \text{ max} (3.89 \text{m} \times 2.57 \text{m} \text{ max})$ 