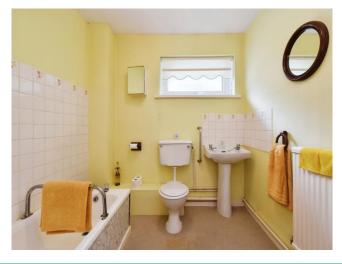

The property is entered through a communal hallway and landing with a further shared yard space, ideal for clothes lines or patio space, as well as benefitting from ample car parking to the rear. Internally, the property comprises of an entrance hallway with doors through to two good sized bedrooms, a lounge and a family bathroom consisting of a bath with shower over, wc and hand wash basin. From the lounge is the kitchen with ample work top space.

#### Bathroom

**Lounge**- 11' 4" x 17' 2" ( 3.45m x 5.23m )

**Kitchen**-  $10' \times 8' (3.05m \times 2.44m)$ 

**Bedroom One**- 12' 1" x 10' 4" ( 3.68m x 3.15m )

Bedroom Two- 9' 2" x 7' 8" (  $2.79m\ x\ 2.34m$  )