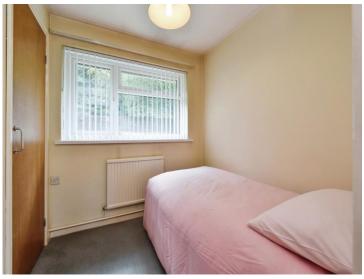

The property is entered through a communal hallway and landing with a further shared yard space, ideal for clothes lines or patio space, as well as benefitting from ample car parking to the rear. Internally, the property comprises of an entrance hallway with doors through to two good sized bedrooms, a lounge and a family bathroom consisting of a bath with shower over, wc and hand wash basin. From the lounge is the kitchen with ample work top space.

#### Bathroom

**Lounge**- 11' 4" x 17' 2" ( 3.45m x 5.23m )

**Kitchen**-  $10' \times 8' (3.05m \times 2.44m)$ 

**Bedroom One**- 12' 1" x 10' 4" ( 3.68m x 3.15m )

Bedroom Two- 9' 2" x 7' 8" (  $2.79m\ x\ 2.34m$  )