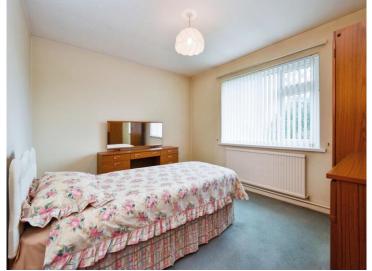

The property is entered through a communal hallway and landing with a further shared yard space, ideal for clothes lines or patio space, as well as benefitting from ample car parking to the rear. Internally, the property comprises of an entrance hallway with doors through to two good sized bedrooms, a lounge and a family bathroom consisting of a bath with shower over, wc and hand wash basin. From the lounge is the kitchen with ample work top space.

#### Bathroom

**Lounge**- 11' 4" x 17' 2" ( 3.45m x 5.23m )

**Kitchen**-  $10' \times 8' (3.05m \times 2.44m)$ 

**Bedroom One**- 12' 1" x 10' 4" ( 3.68m x 3.15m )

Bedroom Two- 9' 2" x 7' 8" (  $2.79m\ x\ 2.34m$  )