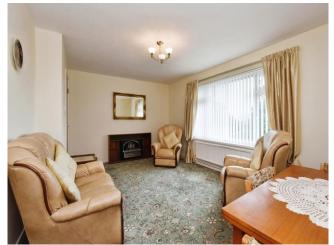

The property is entered through a communal hallway and landing with a further shared yard space, ideal for clothes lines or patio space, as well as benefitting from ample car parking to the rear. Internally, the property comprises of an entrance hallway with doors through to two good sized bedrooms, a lounge and a family bathroom consisting of a bath with shower over, wc and hand wash basin. From the lounge is the kitchen with ample work top space.

#### Bathroom

**Lounge**- 11' 4" x 17' 2" ( 3.45m x 5.23m )

**Kitchen**-  $10' \times 8' (3.05m \times 2.44m)$ 

**Bedroom One**- 12' 1" x 10' 4" ( 3.68m x 3.15m )

Bedroom Two- 9' 2" x 7' 8" (  $2.79m\ x\ 2.34m$  )