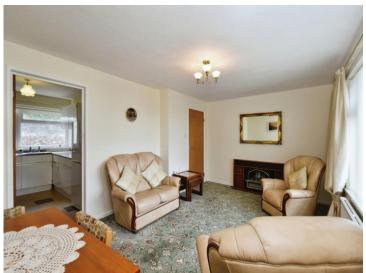

The property is entered through a communal hallway and landing with a further shared yard space, ideal for clothes lines or patio space, as well as benefitting from ample car parking to the rear. Internally, the property comprises of an entrance hallway with doors through to two good sized bedrooms, a lounge and a family bathroom consisting of a bath with shower over, wc and hand wash basin. From the lounge is the kitchen with ample work top space.

#### Bathroom

**Lounge**- 11' 4" x 17' 2" ( 3.45m x 5.23m )

**Kitchen**-  $10' \times 8' (3.05m \times 2.44m)$ 

**Bedroom One**- 12' 1" x 10' 4" ( 3.68m x 3.15m )

Bedroom Two- 9' 2" x 7' 8" (  $2.79m\ x\ 2.34m$  )