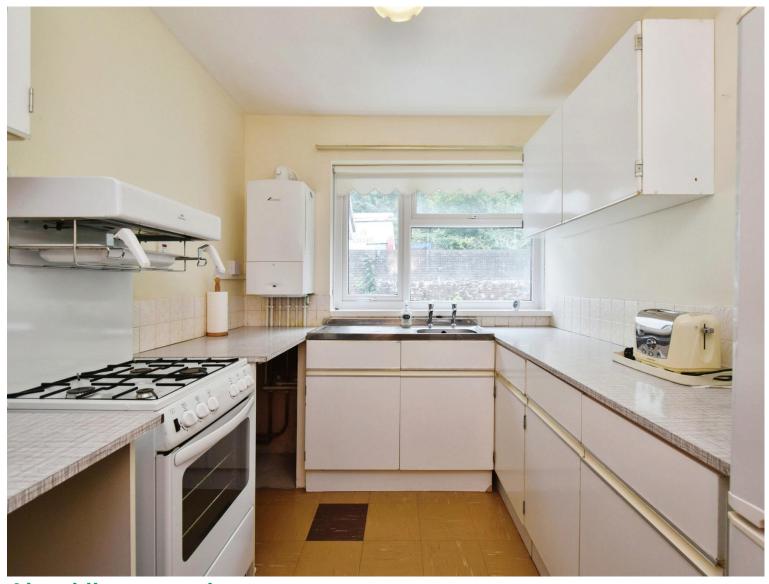

The property is entered through a communal hallway and landing with a further shared yard space, ideal for clothes lines or patio space, as well as benefitting from ample car parking to the rear. Internally, the property comprises of an entrance hallway with doors through to two good sized bedrooms, a lounge and a family bathroom consisting of a bath with shower over, wc and hand wash basin. From the lounge is the kitchen with ample work top space.

#### Bathroom

**Lounge**- 11' 4" x 17' 2" ( 3.45m x 5.23m )

**Kitchen**-  $10' \times 8' (3.05m \times 2.44m)$ 

**Bedroom One**- 12' 1" x 10' 4" ( 3.68m x 3.15m )

Bedroom Two- 9' 2" x 7' 8" (  $2.79m\ x\ 2.34m$  )