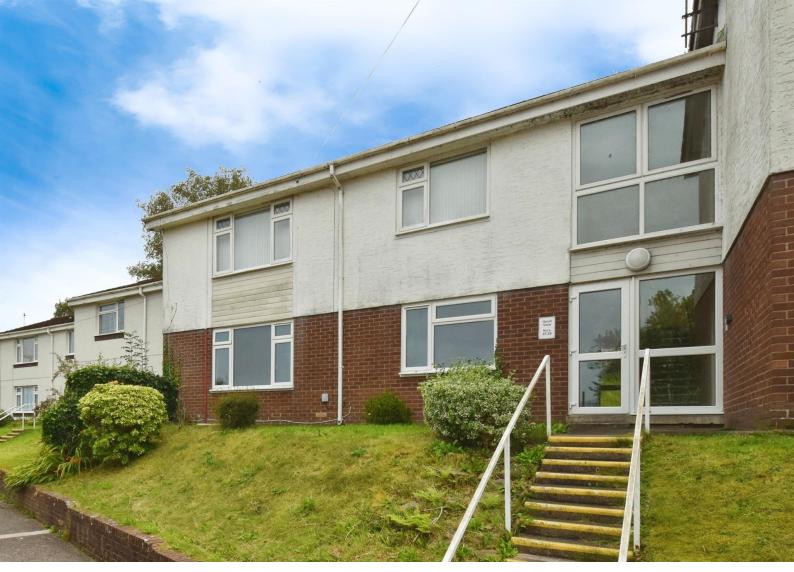

# Gnoll View, £90,000

- No On-Going Chain
- Lovingly Maintained
- Attractive Views
- Council Tax Band A
- Ideal First Time Purchase
- EPC Rating: Awaited

# About the property

The ideal first time purchase, downsize or buy to let investment! Boasting beautiful views over Neath Town and the bowling grounds, to be sold with no on-going chain! With fantastic links to local public transport by bus or train, as well as well renowned local schools such as Gnoll Primary and Cefn Saeson Community Comprehensive.

The property is entered through a communal hallway and landing with a further shared yard space, ideal for clothes lines or patio space, as well as benefitting from ample car parking to the rear. Internally, the property comprises of an entrance hallway with doors through to two good sized bedrooms, a lounge and a family bathroom consisting of a bath with shower over, wc and hand wash basin. From the lounge is the kitchen with ample work top space.