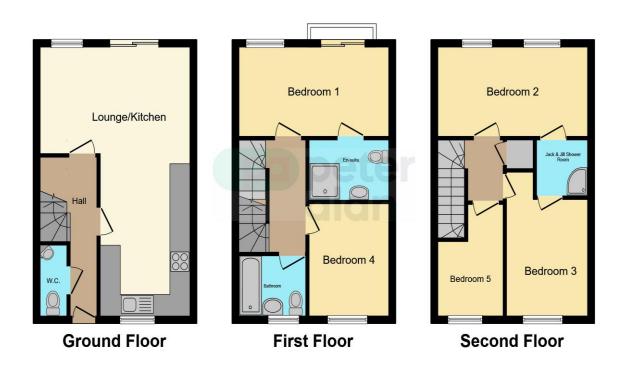

# About the property

A fantastic first time purchase, investment or family home! Situated in Seven sisters, Neath, a popular semi-rural village located within the Dulais Valley with excellent links to Neath Town centre and the M4 corridor via the A465! Conveniently placed for visiting the Brecon Beacons and the popular walking/hiking routes they provide as well as having local stores and well renowned schools nearby. The property is approached via a footpath to the front with its own garden space. Internally, the home is comprised of an entrance hallway, with cloakroom and open plan fitted kitchen, lounge and dining areas. Stairs lead to a first floor which houses the master bedroom with a Juliet balcony and en-suite, a second bedroom and family bathroom with a second floor containing a further two double bedrooms sharing a Jack&Jill En-suite and bedroom five/study room. Our Homeowners are actively completing further works on this property and will be open to discussion with buyers Internal viewings are highly recommended to truly appreciate the property.

## **Accommodation**

**Entrance Hall** 

Cloakroom

**Kitchen / Lounge** 21' 7" x 8' (6.58m x 2.44m)

**Dining Area** 8' 2" x 6' 9" ( 2.49m x 2.06m )

**First Floor Landing** 

**Bedroom One** 14' 7" x 8' 2" ( 4.45m x 2.49m )

**En Suite** 

**Bedroom Two** 10' 9" x 8' (3.28m x 2.44m)

#### **Second Floor Landing**

**Bedroom Three** 14' 7" x 8' 2" ( 4.45m x 2.49m )

**Bedroom Four** 10' 4" x 8' (3.15m x 2.44m)

Jack & Jill En-Suite

**Bedroom Five/Study** 6' 4" x 5' 5" ( 1.93m x 1.65m )

Front & Rear Garden

## **Floorplan**

This floor plan is for illustrative purposes only. It is not drawn to scale. Any measurements, floor areas (including any total floor area), openings and orientation are approximate. No details are guaranteed, they cannot be relied upon for any purpose and they do not form part of any agreement. No liability is taken for any error, omission or misstatement. A party must rely upon its own inspection(s). Powered by www.focalagent.com