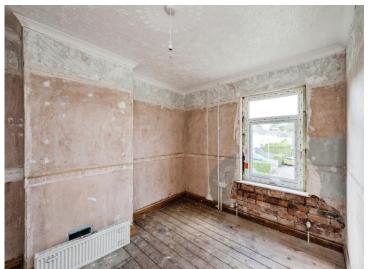

Residing on generous grounds, with a dropped kerb and off street parking to the front, an enclosed rear garden and a sizable shed. Internally, the property comprises of an entrance hallway with stairs to the landing and doors leading through to a lounge, dining room and kitchen. The first floor houses all three bedrooms and the main family shower room. Internal viewings are highly recommended.