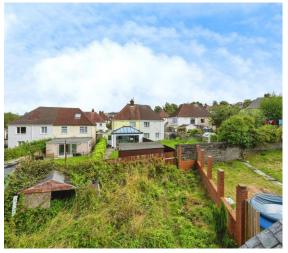

Residing on generous grounds, with a dropped kerb and off street parking to the front, an enclosed rear garden and a sizable shed. Internally, the property comprises of an entrance hallway with stairs to the landing and doors leading through to a lounge, dining room and kitchen. The first floor houses all three bedrooms and the main family shower room. Internal viewings are highly recommended.