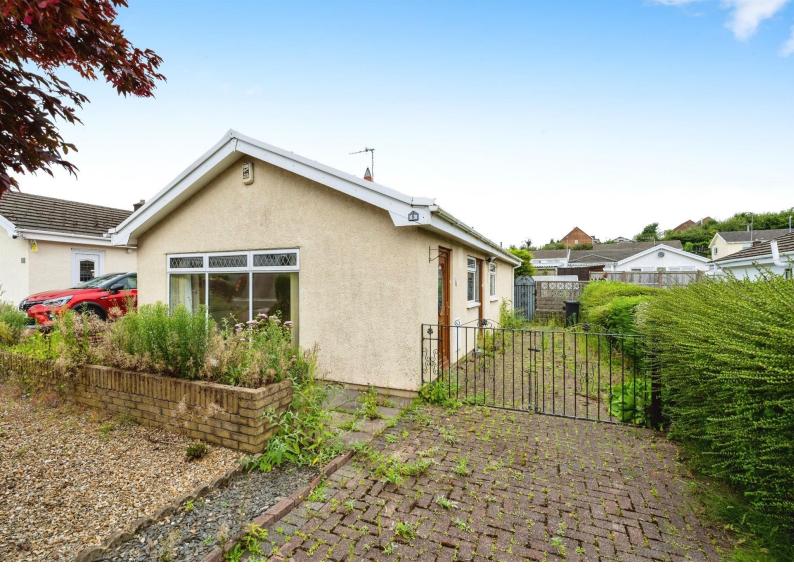

# About the property

A lovingly maintained formerly three-bedroom bungalow available for sale in Cwrt Herbert, Neath with no ongoing chain! With excellent access to well renowned local schools including Dwr Y Felin and Neath College as well as regularly running buses, Tesco Superstore, and fantastic links to Neath Town Centre. Conveniently located for access to the M4 corridor via the A465 or commuting to the Brecon Beacons via the same routes.

The home is approached via a gated front garden, with a lawn space and driveway to the side. A step into the entrance porch leads into a light and airy lounge with door through to a kitchen diner space (previously the third bedroom) and an inner hallway. There are two double bedrooms to the rear of the property, with the master containing fitted wardrobes, access to the loft space and a fitted accessible shower room. Side access leads into a paved rear garden with a shed and glass house. Internal viewings are highly recommended to truly appreciate the property.