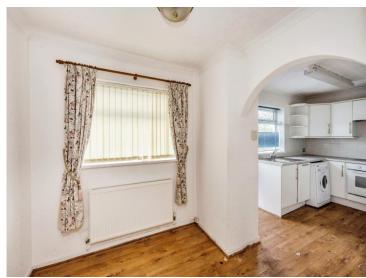

The home is approached via a gated front garden, with a lawn space and driveway to the side. A step into the entrance porch leads into a light and airy lounge with door through to a kitchen diner space (previously the third bedroom) and an inner hallway. There are two double bedrooms to the rear of the property, with the master containing fitted wardrobes, access to the loft space and a fitted accessible shower room. Side access leads into a paved rear garden with a shed and glass house. Internal viewings are highly recommended to truly appreciate the property.

#### **Entrance Porch**

Lounge- 17' Into Recess x 11' 6" Plus Recess ( 5.18m Into Recess x 3.51m Plus Recess )

**Dining Area**-  $7' \times 7' \ 2'' \ (2.13m \times 2.18m)$ 

**Kitchen**-  $10' 4" \times 7' 2" (3.15m \times 2.18m)$ 