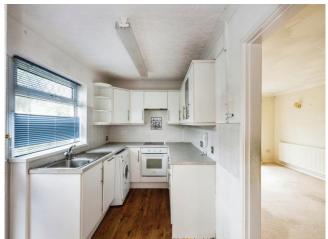

The home is approached via a gated front garden, with a lawn space and driveway to the side. A step into the entrance porch leads into a light and airy lounge with door through to a kitchen diner space (previously the third bedroom) and an inner hallway. There are two double bedrooms to the rear of the property, with the master containing fitted wardrobes, access to the loft space and a fitted accessible shower room. Side access leads into a paved rear garden with a shed and glass house. Internal viewings are highly recommended to truly appreciate the property.

#### **Entrance Porch**

Lounge- 17' Into Recess x 11' 6" Plus Recess ( 5.18m Into Recess x 3.51m Plus Recess )

**Dining Area**-  $7' \times 7' \ 2'' \ (2.13m \times 2.18m)$ 

**Kitchen**-  $10' 4" \times 7' 2" (3.15m \times 2.18m)$ 