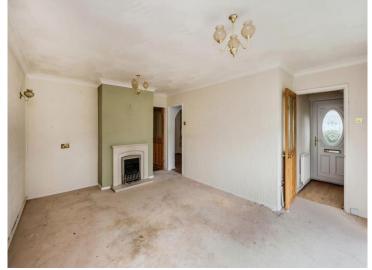

The home is approached via a gated front garden, with a lawn space and driveway to the side. A step into the entrance porch leads into a light and airy lounge with door through to a kitchen diner space (previously the third bedroom) and an inner hallway. There are two double bedrooms to the rear of the property, with the master containing fitted wardrobes, access to the loft space and a fitted accessible shower room. Side access leads into a paved rear garden with a shed and glass house. Internal viewings are highly recommended to truly appreciate the property.

**Inner Hallway** 

**Shower Room** 

**Bedroom One**- 12' 1" x 8' 6" Plus Wardrobes ( 3.68m x 2.59m Plus Wardrobes )

**Bedroom Two**- 11' 1" x 8' 5" ( 3.38m x 2.57m )

Front & Rear Garden