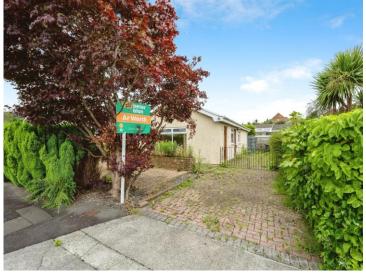

The home is approached via a gated front garden, with a lawn space and driveway to the side. A step into the entrance porch leads into a light and airy lounge with door through to a kitchen diner space (previously the third bedroom) and an inner hallway. There are two double bedrooms to the rear of the property, with the master containing fitted wardrobes, access to the loft space and a fitted accessible shower room. Side access leads into a paved rear garden with a shed and glass house. Internal viewings are highly recommended to truly appreciate the property.