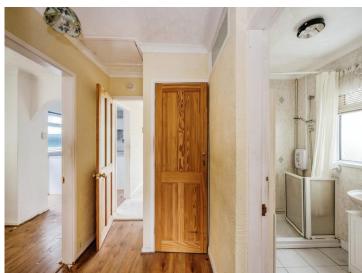

The home is approached via a gated front garden, with a lawn space and driveway to the side. A step into the entrance porch leads into a light and airy lounge with door through to a kitchen diner space (previously the third bedroom) and an inner hallway. There are two double bedrooms to the rear of the property, with the master containing fitted wardrobes, access to the loft space and a fitted accessible shower room. Side access leads into a paved rear garden with a shed and glass house. Internal viewings are highly recommended to truly appreciate the property.

**Inner Hallway** 

**Shower Room** 

**Bedroom One**- 12' 1" x 8' 6" Plus Wardrobes ( 3.68m x 2.59m Plus Wardrobes )

**Bedroom Two**- 11' 1" x 8' 5" ( 3.38m x 2.57m )

Front & Rear Garden