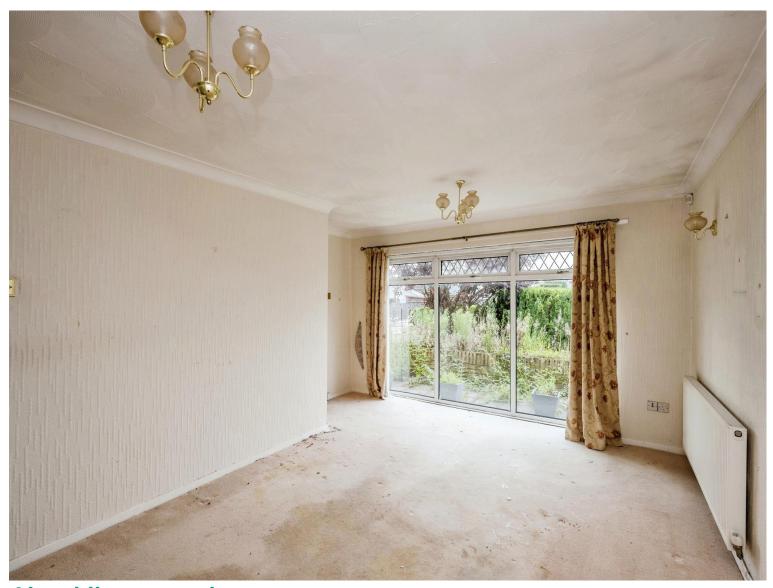

The home is approached via a gated front garden, with a lawn space and driveway to the side. A step into the entrance porch leads into a light and airy lounge with door through to a kitchen diner space (previously the third bedroom) and an inner hallway. There are two double bedrooms to the rear of the property, with the master containing fitted wardrobes, access to the loft space and a fitted accessible shower room. Side access leads into a paved rear garden with a shed and glass house. Internal viewings are highly recommended to truly appreciate the property.

#### **Entrance Porch**

Lounge- 17' Into Recess x 11' 6" Plus Recess ( 5.18m Into Recess x 3.51m Plus Recess )

**Dining Area**-  $7' \times 7' \ 2'' \ (2.13m \times 2.18m)$ 

**Kitchen**-  $10' 4" \times 7' 2" (3.15m \times 2.18m)$ 