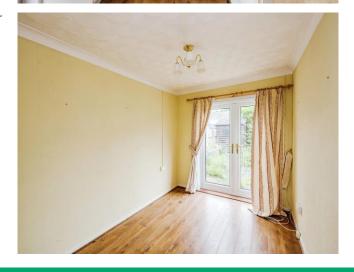

The home is approached via a gated front garden, with a lawn space and driveway to the side. A step into the entrance porch leads into a light and airy lounge with door through to a kitchen diner space (previously the third bedroom) and an inner hallway. There are two double bedrooms to the rear of the property, with the master containing fitted wardrobes, access to the loft space and a fitted accessible shower room. Side access leads into a paved rear garden with a shed and glass house. Internal viewings are highly recommended to truly appreciate the property.

#### **Entrance Porch**

Lounge- 17' Into Recess x 11' 6" Plus Recess ( 5.18m Into Recess x 3.51m Plus Recess )

**Dining Area**-  $7' \times 7' \ 2'' \ (2.13m \times 2.18m)$ 

**Kitchen**-  $10' 4" \times 7' 2" (3.15m \times 2.18m)$ 