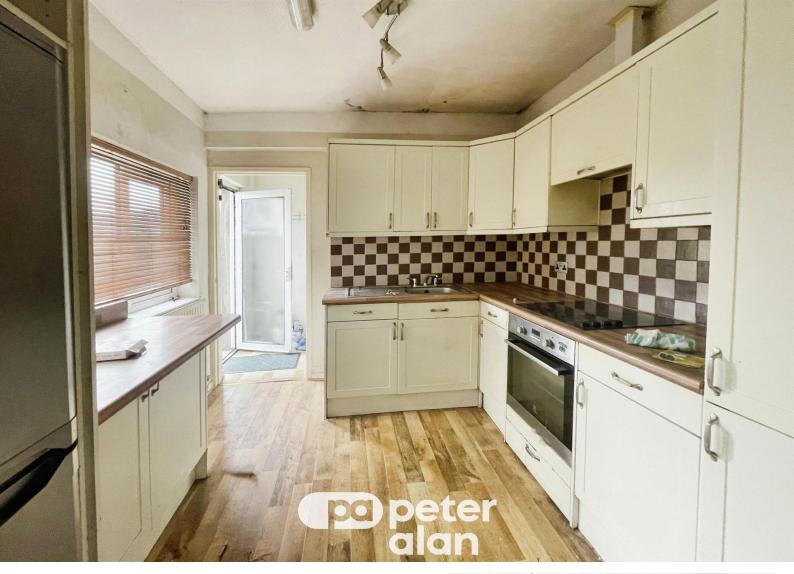

### Accommodation

**Entrance Hallway** 

#### Lounge Diner

#### 21' 5" x 11' 8" Plus Recess ( 6.53m x 3.56m Plus Recess )

Kitchen

8' 9" x 8' 9" ( 2.67m x 2.67m )

Landing

Bedroom One

12' 1" x 9' 7" ( 3.68m x 2.92m )

**Bedroom Two** 

9' x 10' 2" ( 2.74m x 3.10m )

**Bedroom Three** 

8' 9" x 6' 1" ( 2.67m x 1.85m )

Bathroom

**Rear Garden** 

01639 635115 neath@peteralan.co.uk