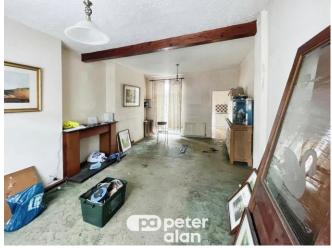

#### Lounge Diner

#### 21' 5" x 11' 8" Plus Recess ( 6.53m x 3.56m Plus Recess )

Kitchen

8' 9" x 8' 9" ( 2.67m x 2.67m )

Landing

Bedroom One

12' 1" x 9' 7" ( 3.68m x 2.92m )

**Bedroom Two** 

9' x 10' 2" ( 2.74m x 3.10m )