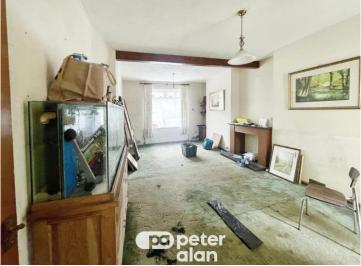

#### Lounge Diner

#### 21' 5" x 11' 8" Plus Recess ( 6.53m x 3.56m Plus Recess )

Kitchen

8' 9" x 8' 9" ( 2.67m x 2.67m )

Landing

Bedroom One

12' 1" x 9' 7" ( 3.68m x 2.92m )

**Bedroom Two** 

9' x 10' 2" ( 2.74m x 3.10m )