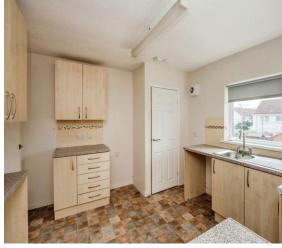

# Accommodation

Entrance Hallway & Landing

**Kitchen** 11' 4'' x 10' (3.45m x 3.05m)

**Lounge** 15' x 11' 4" ( 4.57m x 3.45m )

**Bedroom One** 13' 9" x 10' 4" ( 4.19m x 3.15m )

**Bedroom Two** 10' 5'' x 9' 2'' ( 3.17m x 2.79m )