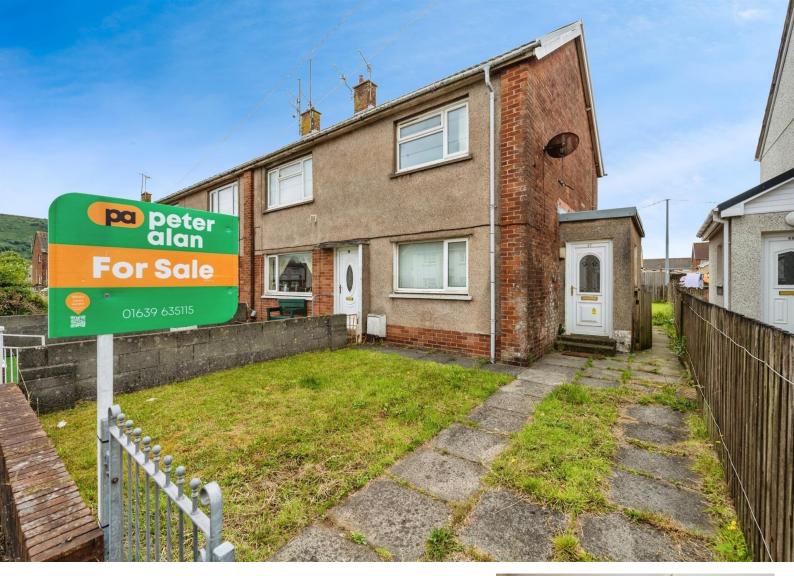

# Dalton Road, £90,000

- Sold As Freehold!
- Ideal Investment or First Time Purchase
- Two Bedrooms
- Council Tax Band A
- Sought After Location
- EPC Rating: Awaited

01639 635115 neath@peteralan.co.uk

## About the property

\*\*Being sold with the freehold of the full block of four flats\*\* A deceptively spacious, two double bedroom Maisonette available for sale with no ongoing chain roughly half a mile away from Aberavon Seafront! An ideal location for first time buyers with great links to Neath and Port Talbot town centres, the M4 Corridor through to Swansea & Cardiff and local popular walking/cycling routes. Approached via a gated front garden with access to the side into a further enclosed rear garden which leads into a shared lane. Entrance via a private door on the ground floor with a small hallway and storage before stairs lead to the main landing. The first floor houses a generous lounge and kitchen with two double bedrooms and a family bathroom comprising of a bath with shower over, hand wash basin and w.c.