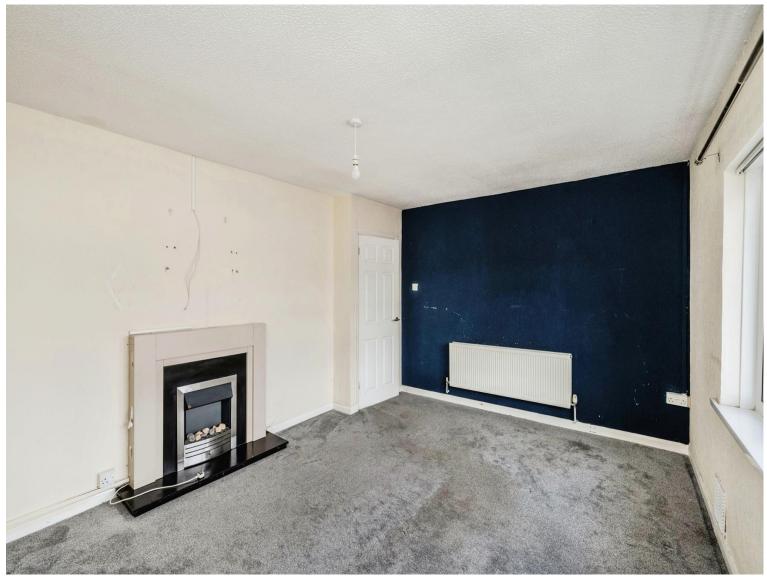

# Accommodation

Entrance Hallway & Landing

**Kitchen** 11' 4'' x 10' (3.45m x 3.05m)

**Lounge** 15' x 11' 4" ( 4.57m x 3.45m )

**Bedroom One** 13' 9" x 10' 4" ( 4.19m x 3.15m )

**Bedroom Two** 10' 5'' x 9' 2'' ( 3.17m x 2.79m )