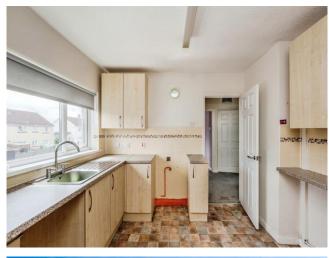

# Accommodation

Entrance Hallway & Landing

**Kitchen** 11' 4'' x 10' (3.45m x 3.05m)

**Lounge** 15' x 11' 4" ( 4.57m x 3.45m )

**Bedroom One** 13' 9" x 10' 4" ( 4.19m x 3.15m )

**Bedroom Two** 10' 5'' x 9' 2'' ( 3.17m x 2.79m )