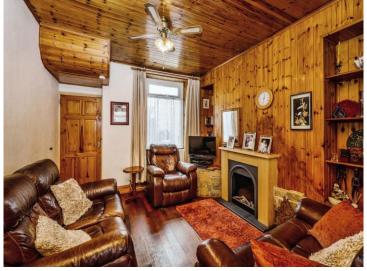

eal first time purchase in Neath Town Centre! Well situated for access to local amenities including stores, occupational opportunities, public transport routes and perfect for commuters with great links to the M4 via the A465 leading into neighbouring cities. Also within reasonable proximity to Gnoll Primary and Cefn Saeson Comprehensive schools. Internally, this midterrace property comprises of an entrance porch and hallway that leads into an open plan lounge and dining area with a fitted kitchen! The first floor offers both double bedrooms and a family bathroom. The property also offers a good size garden ideal for relaxing or hosting. This property is a perfect chance to add your own stamp and make it your own. Internal viewings are highly recommended to truly appreciate the home.













## **Accommodation**

#### **Entrance Hall**

#### Lounge

10' 8" x 22' 2" ( 3.25m x 6.76m )

#### Kitchen

17' 2" x 8' (5.23m x 2.44m)

#### Landing

#### **Bedroom One**

11' 7" x 10' 3" ( 3.53m x 3.12m )

#### **Bedroom Two**

8' 9" x 8' 2" ( 2.67m x 2.49m )

#### Bathroom



## **Floorplan**



This floor plan is for illustrative purposes only. It is not drawn to scale. Any measurements, floor areas (including any total floor area), openings and orientation are approximate. No details are guaranteed, they cannot be relied upon for any purpose and they do not form part of any agreement. No liability is taken for any error, omission or misstatement. A party must rely upon its own inspection(s). Powered by www.focalagent.com

## **Important Information**



Peter Alan Limited is r