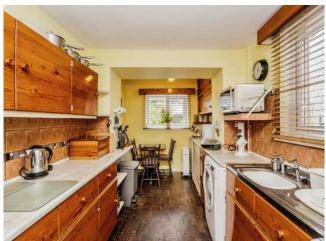

ideal first time purchase in Neath Town Centre! Well situated for access to local amenities including stores, occupational opportunities, public transport routes and perfect for commuters with great links to the M4 via the A465 leading into neighbouring cities. Also, within reasonable proximity to Gnoll Primary and Cefn Saeson Comprehensive schools. Internally, this mid-terrace property comprises of an entrance porch and hallway that leads into an open plan lounge and dining area with a fitted kitchen! The first floor offers both double bedrooms and a family bathroom. The property also offers a good size garden ideal for relaxing or hosting. This property is a perfect chance to add your own stamp and make it your own. Internal viewings are highly recommended to truly appreciate the home.













## **Accommodation**

### **Entrance Hall**

### Lounge

10' 8" x 22' 2" ( 3.25m x 6.76m )

#### Kitchen

17' 2" x 8' (5.23m x 2.44m)

## Landing

### **Bedroom One**

11' 7" x 10' 3" ( 3.53m x 3.12m )

### **Bedroom Two**

 $8' 9" \times 8' 2" (2.67m \times 2.49m)$ 

#### **Bathroom**



## **Floorplan**



This floor plan is for illustrative purposes only. It is not drawn to scale. Any measurements, floor areas (including any total floor area), openings and orientation are approximate. No details are guaranteed, they cannot be relied upon for any purpose and they do not form part of any agreement. No liability is taken for any error, omission or misstatement. A party must rely upon its own inspection(s). Powered by www.focalagent.com

## **Important Information**



Peter Ala