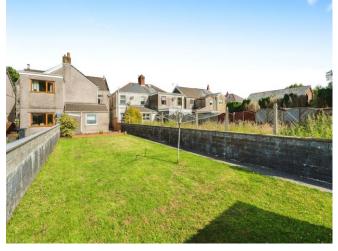

# About the property

To be sold with no on-going chain! This sizable three double bedroom, semi-detached home is available for sale in the sought after village of Crynant, Neath. Nestled into the semi-rural Dulais valley, maintaining excellent access to amenities with regular buses running into Neath town centre and great links to the M4 corridor via the A465. Neighbouring Creunant Primary School and within close proximity to walking/hiking routes through the Brecon Beacons. The home is approached via a gated yard to the front with side access through to the level rear garden with well maintained lawns. Internally, the property comprises of an entrance hallway which leads through to a lounge and dining area with double doors separating the two, with a fitted kitchen and bathroom to the rear of the ground floor. The first floor houses all three double bedrooms and access to the attic space via a hatch.

#### **Bathroom**

**Bedroom One** 

11' 1" x 15' 7" ( 3.38m x 4.75m )

**Bedroom Two** 

11' 6" x 9' 8" ( 3.51m x 2.95m )

**Bedroom Three** 

9' 9" x 11' 8" ( 2.97m x 3.56m )

Front & Rear Gardens