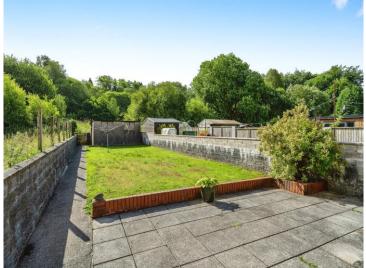

# About the property

To be sold with no on-going chain! This sizable three double bedroom, semi-detached home is available for sale in the sought after village of Crynant, Neath. Nestled into the semi-rural Dulais valley, maintaining excellent access to amenities with regular buses running into Neath town centre and great links to the M4 corridor via the A465. Neighbouring Creunant Primary School and within close proximity to walking/hiking routes through the Brecon Beacons. The home is approached via a gated yard to the front with side access through to the level rear garden with well maintained lawns. Internally, the property comprises of an entrance hallway which leads through to a lounge and dining area with double doors separating the two, with a fitted kitchen and bathroom to the rear of the ground floor. The first floor houses all three double bedrooms and access to the attic space via a hatch.

#### **Bathroom**

**Bedroom One** 

11' 1" x 15' 7" ( 3.38m x 4.75m )

**Bedroom Two** 

11' 6" x 9' 8" ( 3.51m x 2.95m )

**Bedroom Three** 

9' 9" x 11' 8" ( 2.97m x 3.56m )

Front & Rear Gardens