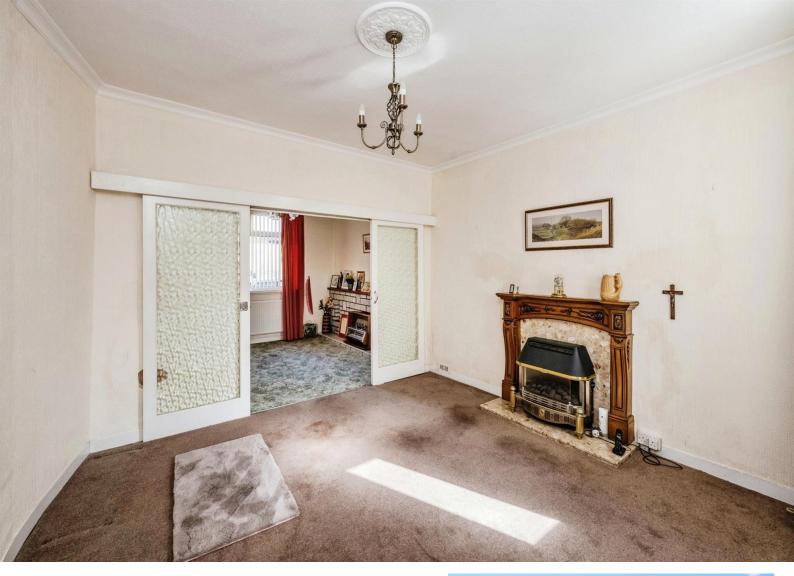

### Lounge

10' x 11' 8" ( 3.05m x 3.56m )

## **Dining Room**

12' 5" x 12' 5" ( 3.78m x 3.78m )