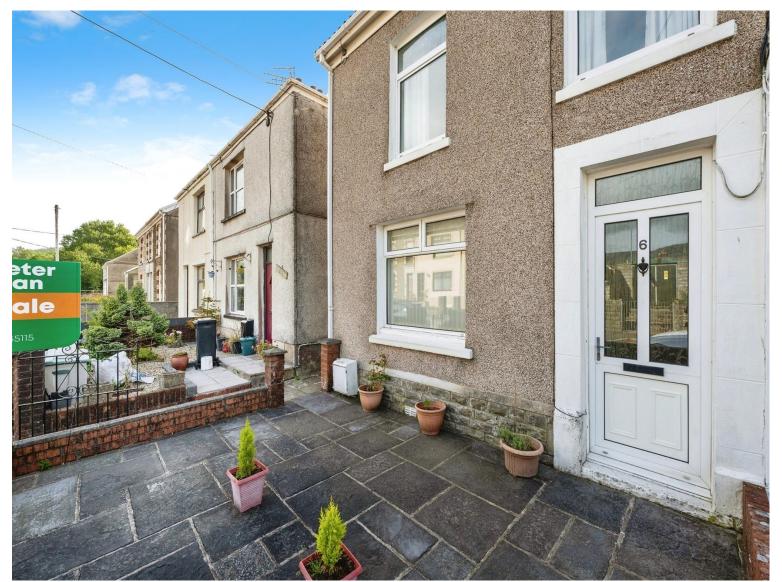

# About the property

To be sold with no on-going chain! This sizable three double bedroom, semi-detached home is available for sale in the sought after village of Crynant, Neath. Nestled into the semi-rural Dulais valley, maintaining excellent access to amenities with regular buses running into Neath town centre and great links to the M4 corridor via the A465. Neighbouring Creunant Primary School and within close proximity to walking/hiking routes through the Brecon Beacons. The home is approached via a gated yard to the front with side access through to the level rear garden with well maintained lawns. Internally, the property comprises of an entrance hallway which leads through to a lounge and dining area with double doors separating the two, with a fitted kitchen and bathroom to the rear of the ground floor. The first floor houses all three double bedrooms and access to the attic space via a hatch.