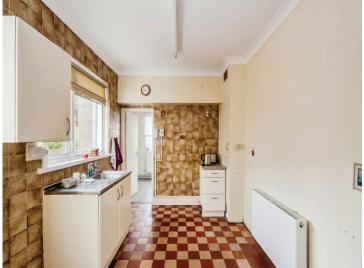

g routes through the Brecon Beacons. The home is approached via a gated yard to the front with side access through to the level rear garden with well maintained lawns. Internally, the property comprises of an entrance hallway which leads through to a lounge and dining area with double doors separating the two, with a fitted kitchen and bathroom to the rear of the ground floor. The first floor houses all three double bedrooms and access to the attic space via a hatch.

## Accommodation

#### **Entrance Hallway**

### Lounge

10' x 11' 8" ( 3.05m x 3.56m )

## **Dining Room**

12' 5" x 12' 5" ( 3.78m x 3.78m )

#### **Kitchen**

11'8" x 8' 6" ( 3.56m x 2.59m )

#### **Bathroom**







**Bedroom One** 

11' 1" x 15' 7" ( 3.38m x 4.75m )

**Bedroom Two** 

11' 6" x 9' 8" ( 3.51m x 2.95m )





**Bedroom Three** 

9' 9" x 11' 8" ( 2.97m x 3.56m )

Front & Rear Gardens



## **Floorplan**



This floor plan is for illustrative purposes only. It is not drawn to scale. Any measurements, floor areas (including any total floor area), openings and orientation are approximate. No details are guaranteed, they cannot be relied upon for any purpose and they do not form part of any agreement. No liability is taken for any error, omission or misstatement. A party must rely upon its own inspection(s). Powered by www.focalagent.com

## Important Information



Peter Alan Limited is registered in England and Wales under company number 2073153, Registered Office is Cumbria House, 16-20 Hockliffe Street, Leighton Buzzard, Bedfordshire, LU7 1GN. VAT Registration Number is 500 2481 05. For activi