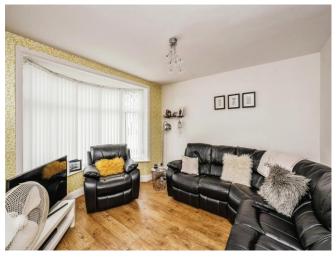

The home is approached via a gated yard to the front leading into an entrance hallway with doors through to a bay fronted lounge and an open plan lounge/dining/kitchen area. Double doors lead out onto a paved patio in the enclosed rear garden with alternate access to the side and rear. The first floor houses a modern family bathroom and three bedrooms, a further flight of stairs lead into the converted loft space, ideal for a study space or storage.

#### Lounge

11' and bay x 11' 2" ( 3.35m and bay x 3.40m )