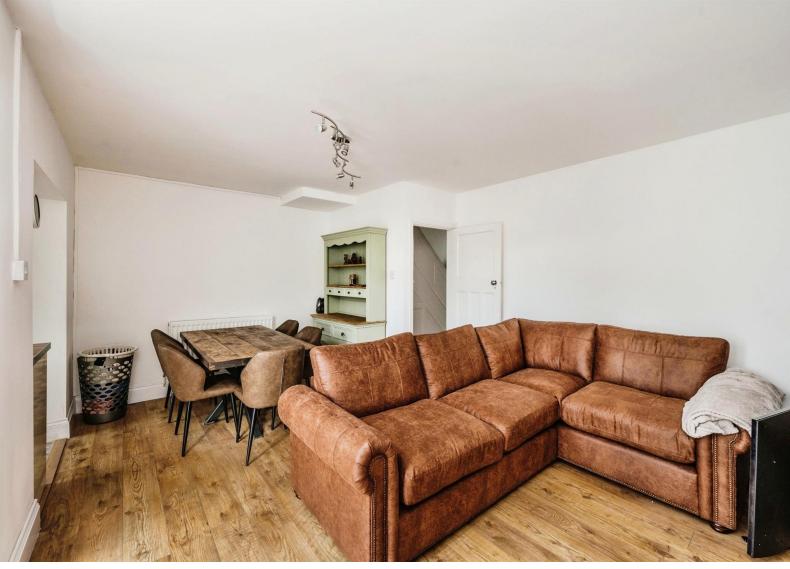

The home is approached via a gated yard to the front leading into an entrance hallway with doors through to a bay fronted lounge and an open plan lounge/dining/kitchen area. Double doors lead out onto a paved patio in the enclosed rear garden with alternate access to the side and rear. The first floor houses a modern family bathroom and three bedrooms, a further flight of stairs lead into the converted loft space, ideal for a study space or storage.

#### Lounge

11' and bay x 11' 2" ( 3.35m and bay x 3.40m )

#### **Dining Room**

17' 1" x 12' 8" (5.21m x 3.86m)