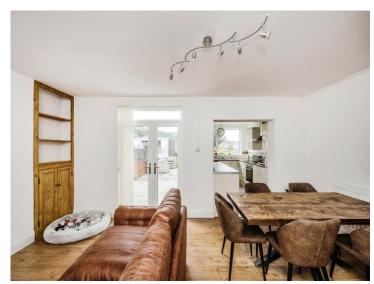

#### Lounge

11' and bay x 11' 2" ( 3.35m and bay x 3.40m )

#### **Dining Room**

17' 1" x 12' 8" (5.21m x 3.86m)