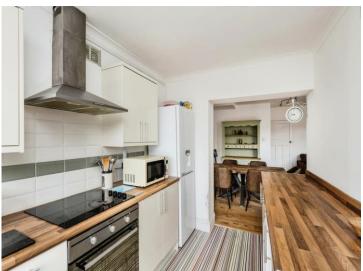

ntre and the M4 corridor via the A465.

The home is approached via a gated yard to the front leading into an entrance hallway with doors through to a bay fronted lounge and an open plan lounge/dining/kitchen area. Double doors lead out onto a paved patio in the enclosed rear garden with alternate access to the side and rear. The first floor houses a modern family bathroom and three bedrooms, a further flight of stairs lead into the converted loft space, ideal for a study space or storage.

Internal viewings are highly recommended to truly appreciate the home.

# **Accommodation**

#### **Entrance Hall**

#### Lounge

11' and bay x 11' 2" ( 3.35m and bay x 3.40m )

#### **Dining Room**

17' 1" x 12' 8" (5.21m x 3.86m)

#### **Kitchen**

11' 6" x 7' 4" ( 3.51m x 2.24m )

#### Landing









### Front Garden

## Bedroom 1

11' 2" and bay x 12' 1" ( 3.40m and bay x 3.68m )

### Rear Garden

### **Attic Room**

16' x 13' 4" ( 4.88m x 4.06m )

### Bedroom 3

11' 2" x 8' 8" ( 3.40m x 2.64m )

## Bedroom 4

7' 2" x 6' 2" ( 2.18m x 1.88m )



# **Floorplan**



This floor plan is for illustrative purposes only. It is not drawn to scale. Any measurements, floor areas (including any total floor area), openings and orientation are approximate. No details are guaranteed, they cannot be relied upon for any purpose and they do not form part of any agreement. No liability is taken for any error, omission or misstatement. A party must rely upon its own inspection(s). Powered by www.focalagent.com

## Important Information



Peter Alan Limited is registered in England and Wales under comp