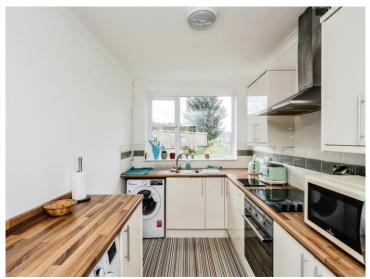

The home is approached via a gated yard to the front leading into an entrance hallway with doors through to a bay fronted lounge and an open plan lounge/dining/kitchen area. Double doors lead out onto a paved patio in the enclosed rear garden with alternate access to the side and rear. The first floor houses a modern family bathroom and three bedrooms, a further flight of stairs lead into the converted loft space, ideal for a study space or storage.

#### **Kitchen**

11' 6" x 7' 4" ( 3.51m x 2.24m )