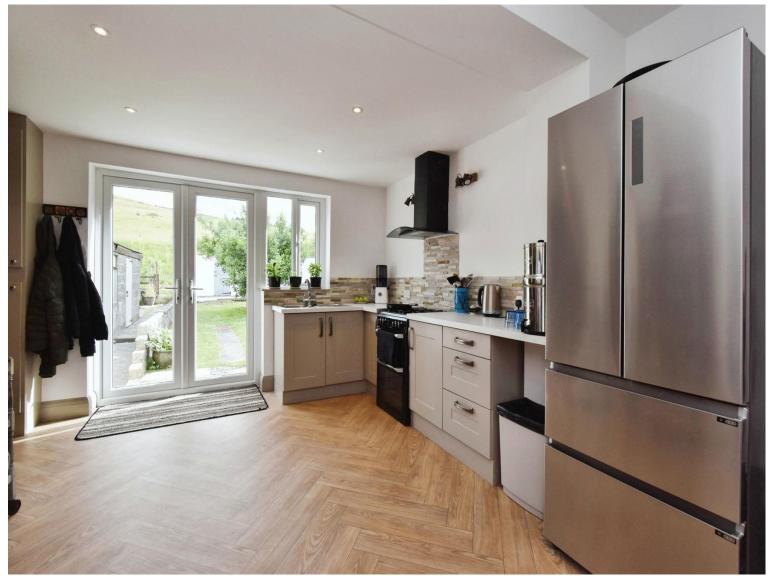

## **Accommodation**

**Entrance Porch** 

Lounge/Diner/Kitchen

34' max x 13' max ( 10.36m max x 3.96m max )

**Utility Room** 

**Shower Room** 