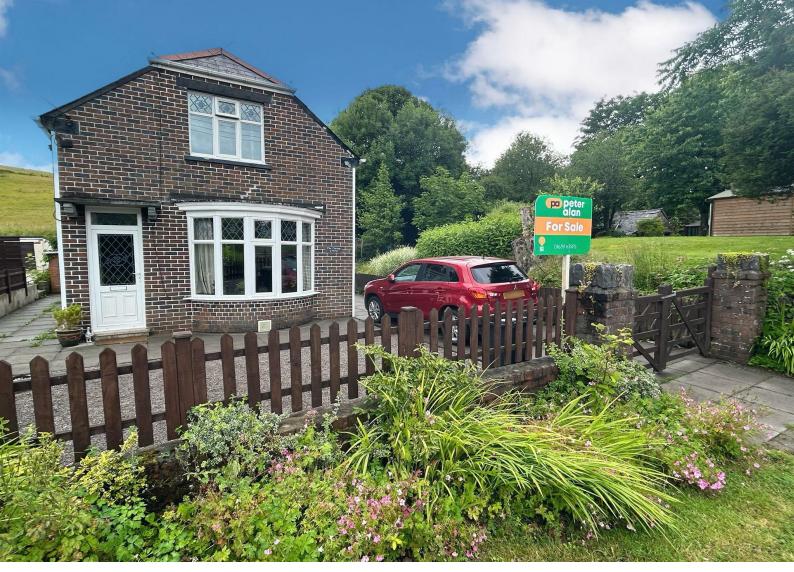

# Wembley Avenue, £260,000

- Large rear garden
- Bi-Folding doors in kitchen area
- Off road parking
- Unique property
- Log burner in the living area
- EPC Rating: D

## About the property

Located in a peaceful neighbourhood with stunning views, this unique detached two-bedroom home offers an inviting blend of contemporary style and rustic charm. Perfect for those seeking both comfort and character, this property stands out with its distinct architectural features and thoughtful design. Upon arrival, you'll appreciate the convenience of off-road parking, ensuring easy and secure access to your new home. As you step inside, the welcoming ambiance of the living space immediately captures your attention. The openplan layout senlessly connects the living, dining and kitchen areas, creating an ideal environment for both entertaining and relaxation. The property offers two generiosly sized double bedrooms, each providing storage. The highlight of this home is undoubtedly the large rear garden. Whether you're a garden enthusiast, love to entertain, or simply enjoy relaxing this caters to all. Viewing is highly recommended on this property, Please call the Neath Sales Team on 01639 635115.

#### **Front**

Access via double gates onto a spacious driveway. Side access into rear garden with access into the garage.