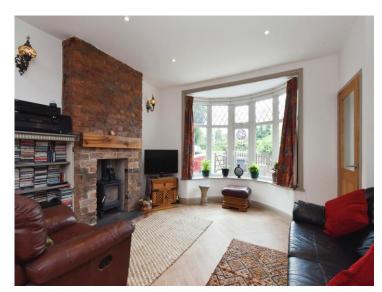

## **Accommodation**

**Entrance Porch** 

Lounge/Diner/Kitchen

34' max x 13' max ( 10.36m max x 3.96m max )

**Utility Room** 

**Shower Room** 