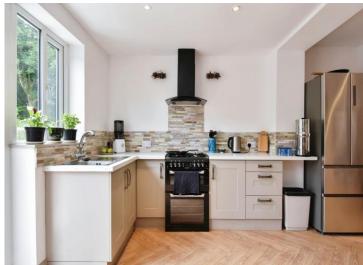

## **Accommodation**

**Entrance Porch** 

Lounge/Diner/Kitchen

34' max x 13' max ( 10.36m max x 3.96m max )

**Utility Room** 

**Shower Room** 