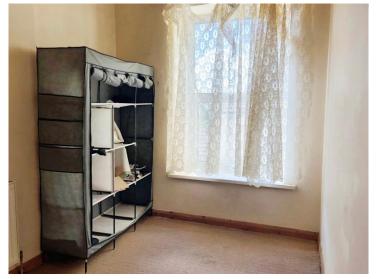

#### **Bedroom One**

15' 5" x 9' 2" max ( 4.70m x 2.79m max )

#### **Bedroom Two**

16' 6" max x 7' 6" max ( 5.03m max x 2.29m max )