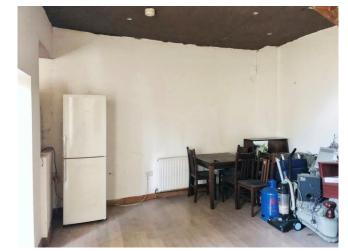

Internally the property comprises of an open plan lounge diner and a kitchen to the ground floor. The first floor features a landing, two bedrooms and a bathroom. Ideal for someone who's looking for a quick renovation opportunity. Internal viewings highly recommended.

#### **Lounge Diner**

17' 3" min x 14' max ( 5.26m min x 4.27m max )