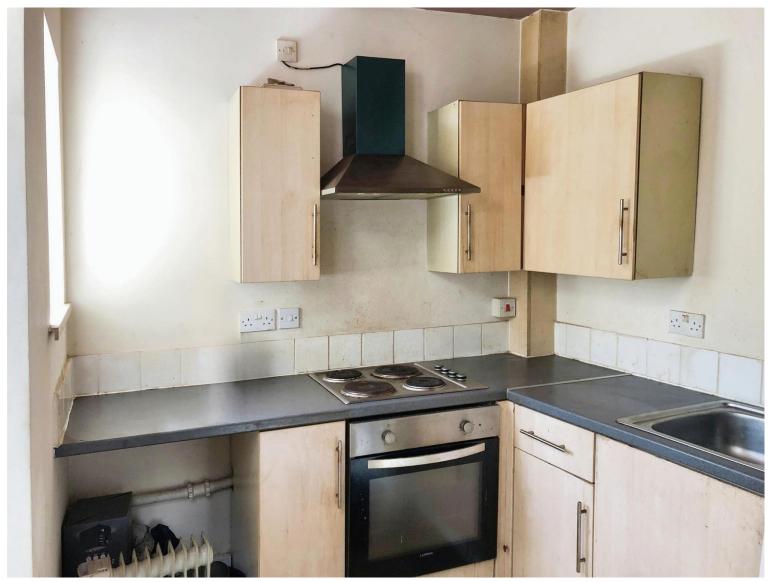

Internally the property comprises of an open plan lounge diner and a kitchen to the ground floor. The first floor features a landing, two bedrooms and a bathroom. Ideal for someone who's looking for a quick renovation opportunity. Internal viewings highly recommended.

#### Kitchen

7' 1" min x 7' 3" ( 2.16m min x 2.21m )