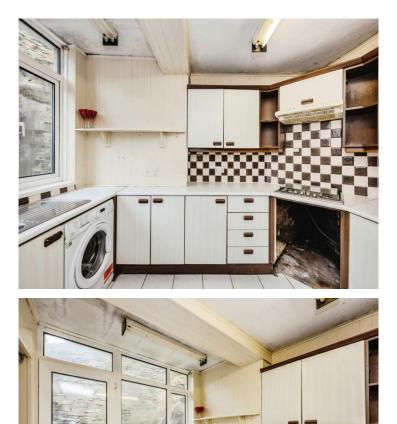

# Giants Grave Road offers over £105,000

- No On Going Chain!
- Generous Rear Garden
- Accessible Shower Room
- Council Tax Band B
- Deceptively Spacious
- EPC Rating: D







01639 635115 neath@peteralan.co.uk



# About the property

A lovingly maintained, ideal family home in a highly sought after location! Boasting great links to local railway stations, Neath Town Centre and popular walking routes through to Aberavon Seafront. Three generous bedrooms, an open plan lounge diner and sizable gardens to the front and rear.

## Accommodation

#### **Entrance Porch**

#### Lounge/Diner

21' 2" x 13' 6" ( 6.45m x 4.11m )

#### Kitchen

11' 3" x 8' 9" ( 3.43m x 2.67m )

#### Landing

**Bedroom One** 







13' 5" Into Wardrobe x 9' 8" ( 4.09m Into Wardrobe x 2.95m )

n Con m

#### Bedroom Two

10' 8'' Into Wardrobe x 8' ( 3.25m Into Wardrobe x 2.44m )

#### **Bedroom Three**

9' 2" x 4' 3" ( 2.79m x 1.30m )

#### Bathroom

Front & Rear Gardens

01639 635115 neath@peteralan.co.uk



### Floorplan



This floor plan is for illustrative purposes only. It is not drawn to scale. Any measurements, floor areas (including any total floor area), openings and orientation are approximate. No details are guaranteed, they cannot be relied upon for any purpose and they do not form part of any agreement. No liability is taken for any error, omission or misstatement. A party must rely upon its own inspection(s). Powered by www.focalagent.com



### **Important Information**

Note while we endeavour to