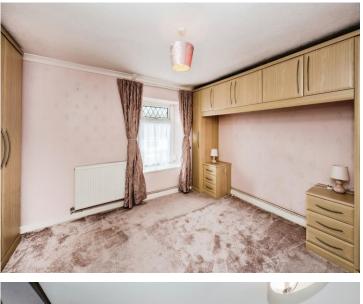

#### Landing

**Bedroom One** 

13' 5" Into Wardrobe x 9' 8" ( 4.09m Into Wardrobe x 2.95m )

n Con m

#### Bedroom Two

10' 8'' Into Wardrobe x 8' ( 3.25m Into Wardrobe x 2.44m )