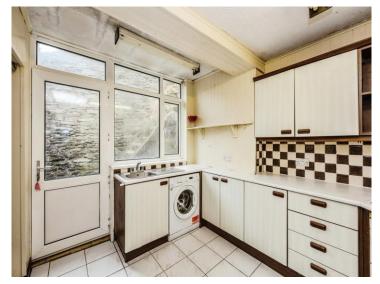

## **Accommodation**

**Entrance Porch** 

**Lounge/Diner** -21' 2" x 13' 6" ( 6.45m x 4.11m )

**Kitchen** -11' 3" x 8' 9" ( 3.43m x 2.67m )

Landing

**Bedroom One** - 13' 5" Into Wardrobe x 9' 8" ( 4.09m Into Wardrobe x 2.95m )