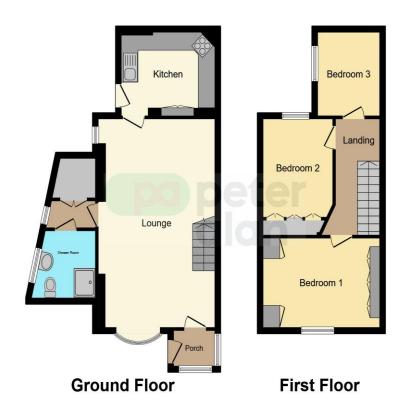

## **Accommodation**

**Entrance Porch** 

**Lounge/Diner** -21' 2" x 13' 6" ( 6.45m x 4.11m )

**Kitchen** -11' 3" x 8' 9" ( 3.43m x 2.67m )

Landing

**Bedroom One** - 13' 5" Into Wardrobe x 9' 8" ( 4.09m Into Wardrobe x 2.95m )

**Bedroom Two** - 10' 8" Into Wardrobe x 8' (3.25m Into Wardrobe x 2.44m)

**Bedroom Three** 

9' 2" x 4' 3" ( 2.79m x 1.30m )

Bathroom

Front & Rear Gardens

### **Floorplan**

This floor plan is for illustrative purposes only. It is not drawn to scale. Any measurements, floor areas (including any total floor area), openings and orientation are approximate. No details are guaranteed, they cannot be relied upon for any purpose and they do not form part of any agreement. No liability is taken for any error, omission or misstatement. A party must rely upon its own inspection(s). Powered by www.focalagent.com