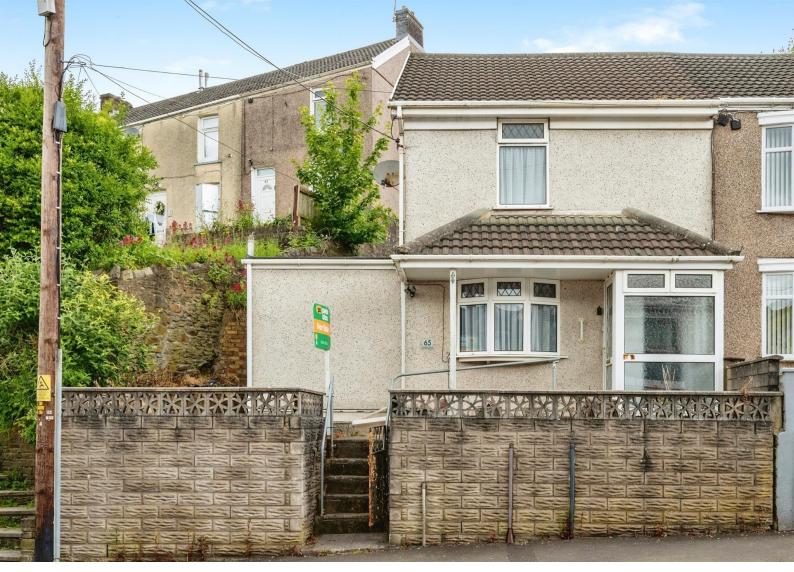

# **Giants Grave Road** £120,000

- No On Going Chain!
- Generous Rear Garden
- Accessible Shower Room
- Council Tax Band B
- **Deceptively Spacious**
- EPC Rating: D

## About the property

Ideal first time purchase, investment or family home! This lovingly maintained property is for sale with no on going chain! With great links to the M4 corridor, perfect for commuters travelling between neighbouring cities! With well renowned local schools nearby such as Ysgol Carreg Hir and Ysgol Tyle'r Ynn. The property is approached via steps onto a spacious patio at the front. Entrance is via a porch that opens into a lounge diner with doors through to the fitted kitchen and an inner hallway with an airing cupboard and access to the shower room which consists of a shower, w.c and hand wash basin. Stairs then lead up to the first floor which houses and three bedrooms of which two contain built in wardrobes. To the rear of the home is a generous enclosed garden mainly comprising of lawn and backing onto the woodlands and fields surrounding Briton Ferry canal. Internal viewings are highly recommended.