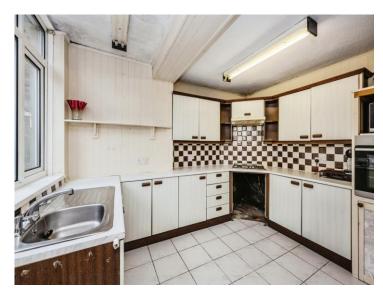

h doors through to the fitted kitchen and an inner hallway with an airing cupboard and access to the shower room which consists of a shower, w.c and hand wash basin. Stairs then lead up to the first floor which houses and three bedrooms of which two contain built in wardrobes. To the rear of the home is a generous enclosed garden mainly comprising of lawn and backing onto the woodlands and fields surrounding Briton Ferry canal. Internal viewings are highly recommended.

## Accommodation

#### **Entrance Porch**

#### Lounge/Diner

21' 2" x 13' 6" ( 6.45m x 4.11m )

#### **Kitchen**

11' 3" x 8' 9" ( 3.43m x 2.67m )

#### Landing





#### Bedroom One

13' 5" Into Wardrobe x 9' 8" ( 4.09m Into Wardrobe x 2.95m )

#### Bedroom Two

10' 8'' Into Wardrobe x 8' ( 3.25m Into Wardrobe x 2.44m )





#### **Bedroom Three**

9' 2" x 4' 3" ( 2.79m x 1.30m )

Bathroom

Front & Rear Gardens

01639 635115 neath@peteralan.co.uk



# Floorplan



This floor plan is for illustrative purposes only. It is not drawn to scale. Any measurements, floor areas (including any total floor area), openings and orientation are approximate. No details are guaranteed, they cannot be relied upon for any purpose and they do not form part of any agreement. No liability is taken for any error, omission or misstatement. A party must rely upon its own inspection(s). Powered by www.focalagent.com



### **Important Information**

Note while we endeavour to make our sales details accurate and reliable, if there is any point which is of particular interest to you, please contact the office and we will be pleased