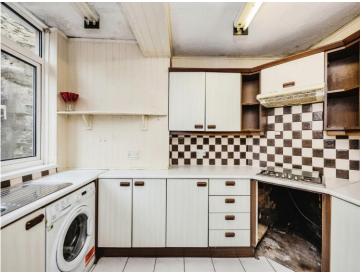

doors through to the fitted kitchen and an inner hallway with an airing cupboard and access to the shower room which consists of a shower, w.c and hand wash basin. Stairs then lead up to the first floor which houses and three bedrooms of which two contain built in wardrobes. To the rear of the home is a generous enclosed garden mainly comprising of lawn and backing onto the woodlands and fields surrounding Briton Ferry canal. Internal viewings are highly recommended.

## Accommodation

#### **Entrance Porch**

#### Lounge/Diner

21' 2" x 13' 6" ( 6.45m x 4.11m )

#### **Kitchen**

11' 3" x 8' 9" ( 3.43m x 2.67m )

#### Landing





#### Bedroom One

13' 5" Into Wardrobe x 9' 8" ( 4.09m Into Wardrobe x 2.95m )

#### Bedroom Two

10' 8'' Into Wardrobe x 8' ( 3.25m Into Wardrobe x 2.44m )





#### **Bedroom Three**

9' 2" x 4' 3" ( 2.79m x 1.30m )

Bathroom

Front & Rear Gardens

01639 635115 neath@peteralan.co.uk



# Floorplan



This floor plan is for illustrative purposes only. It is not drawn to scale. Any measurements, floor areas (including any total floor area), openings and orientation are approximate. No details are guaranteed, they cannot be relied upon for any purpose and they do not form part of any agreement. No liability is taken for any error, omission or misstatement. A party must rely upon its own inspection(s). Powered by www.focalagent.com



### **Important Information**

Note while we endeavour to make our sales details accurate and reliable, if there is any point which is of particular interest to you, please contact the office and we will be pleased to