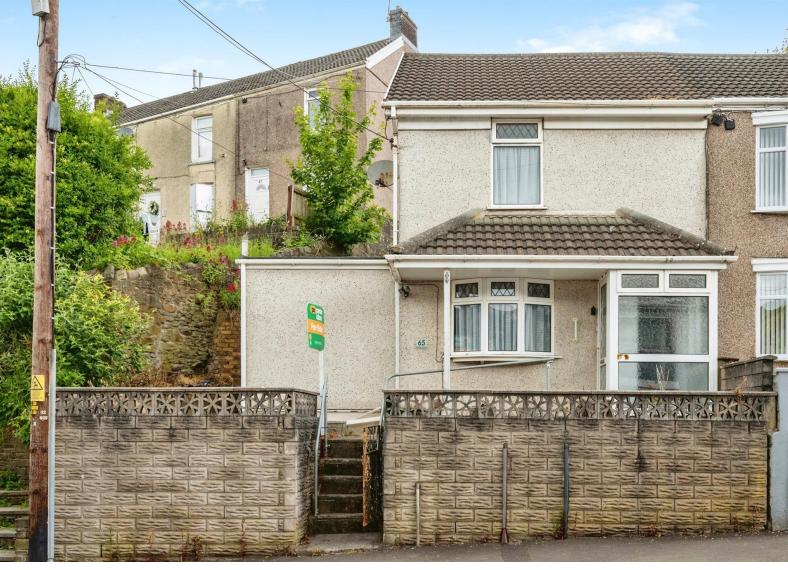

# Giants Grave Road offers over £130,000

- No On Going Chain!
- Generous Rear Garden
- Accessible Shower Room
- Council Tax Band B
- Deceptively Spacious
- EPC Rating: D

01639 635115 neath@peteralan.co.uk

# About the property

Ideal first time purchase, investment or family home! This lovingly maintained property is for sale with no on going chain! With great links to the M4 corridor, perfect for commuters travelling between neighbouring cities! With well renowned local schools nearby such as Ysgol Carreg Hir and Ysgol Tyle'r Ynn. The property is approached via steps onto a spacious patio at the front. Entrance is via a porch that opens into a lounge diner with doors through to the fitted kitchen and an inner hallway with an airing cupboard and access to the shower room which consists of a shower, w.c and hand wash basin. Stairs then lead up to the first floor which houses and three bedrooms of which two contain built in wardrobes. To the rear of the home is a generous enclosed garden mainly comprising of lawn and backing onto the woodlands and fields surrounding Briton Ferry canal. Internal viewings are highly recommended.