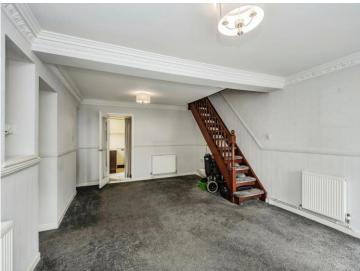

eg Hir and Ysgol Tyle'r Ynn. The property is approached via steps onto a spacious patio at the front. Entrance is via a porch that opens into a lounge diner with doors through to the fitted kitchen and an inner hallway with an airing cupboard and access to the shower room which consists of a shower, w.c and hand wash basin. Stairs then lead up to the first floor which houses and three bedrooms of which two contain built in wardrobes. To the rear of the home is a generous enclosed garden mainly comprising of lawn and backing onto the woodlands and fields surrounding Briton Ferry canal. Internal viewings are highly recommended.

## Accommodation

#### **Entrance Porch**

#### Lounge/Diner

21' 2" x 13' 6" ( 6.45m x 4.11m )

#### **Kitchen**

11' 3" x 8' 9" ( 3.43m x 2.67m )

#### Landing





#### Bedroom One

13' 5" Into Wardrobe x 9' 8" ( 4.09m Into Wardrobe x 2.95m )

#### Bedroom Two

10' 8'' Into Wardrobe x 8' ( 3.25m Into Wardrobe x 2.44m )





#### **Bedroom Three**

9' 2" x 4' 3" ( 2.79m x 1.30m )

Bathroom

Front & Rear Gardens

01639 635115 neath@peteralan.co.uk



# Floorplan



This floor plan is for illustrative purposes only. It is not drawn to scale. Any measurements, floor areas (including any total floor area), openings and orientation are approximate. No details are guaranteed, they cannot be relied upon for any purpose and they do not form part of any agreement. No liability is taken for any error, omission or misstatement. A party must rely upon its own inspection(s). Powered by www.focalagent.com



### **Important Information**

Note while we endeavour