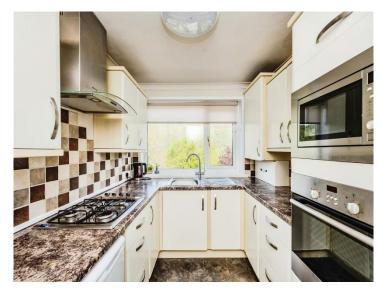

The front garden of the property houses low maintenance gravelled areas with raised flower beds and a driveway leading toward the front door. Internally, the property is comprised of an entrance hallway. There is boarded attic space, with power, liahting and skylight which is accessed by a pull-down loft ladder. From the hallway there are doors leading into both double bedrooms, the modern bathroom, and the lounge diner. The bathroom consists of a shower block, a walk-in bath, w.c and hand wash basin. The lounge / dining area has sliding glass doors onto the balcony with extensive views of woodland. The home flows through to the kitchen with generous worktop and cupboard space. A door leads through to the conservatory. A few steps down gives access to a basement level cellar with base units and work top space with plumbing for utilities. There is a w.c. and hand wash basin off from the main cellar. The property boasts a beautifully maintained tiered flower garden with a summer house, greenhouse and shed to the rear.

### **Accommodation**

**Entrance Hall** 

**Lounge Diner**- 21' 8" x 13' 7" ( 6.60m x 4.14m )

**Kitchen**- 10' 5" x 7' 5" ( 3.17m x 2.26m )

**Conservatory-** 11' 8" x 8' 9" ( 3.56m x 2.67m )

**Bedroom One-** 13' 7" x 8' 5" ( 4.14m x 2.57m )