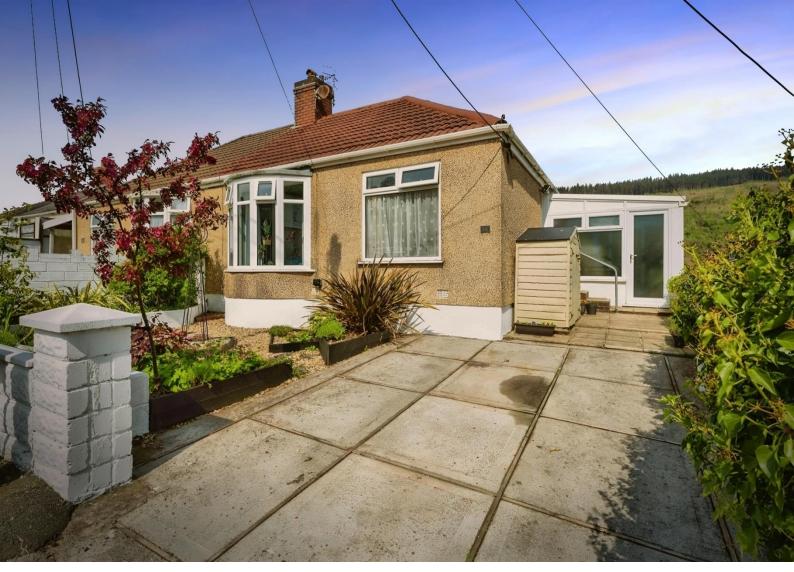

# Lletty Dafydd, £175,000

- Lovingly Maintained Throughout
- Open Plan Lounge Diner with Balcony
- Cellar and Outbuildings
- Council Tax Band B
- Summer House in Sizable Rear Garden
- EPC Rating: D

## About the property

Situated in a sought after, semi-rural location is this two double bedroom semi-detached bungalow.

Conveniently located for access into Neath Town Centre with all its amenities, well renowned local schools and ideal for commuters with great links to the M4 corridor via the A465.

The front garden of the property houses low maintenance gravelled areas with raised flower beds and a driveway leading toward the front door. Internally, the property is comprised of an entrance hallway. There is boarded attic space, with power, liahting and skylight which is accessed by a pull-down loft ladder. From the hallway there are doors leading into both double bedrooms, the modern bathroom, and the lounge diner. The bathroom consists of a shower block, a walk-in bath, w.c and hand wash basin. The lounge / dining area has sliding glass doors onto the balcony with extensive views of woodland. The home flows through to the kitchen with generous worktop and cupboard space. A door leads through to the conservatory. A few steps down gives access to a basement level cellar with base units and work top space with plumbing for utilities. There is a w.c. and hand wash basin off from the main cellar. The property boasts a beautifully maintained tiered flower garden with a summer house, greenhouse and shed to the rear.