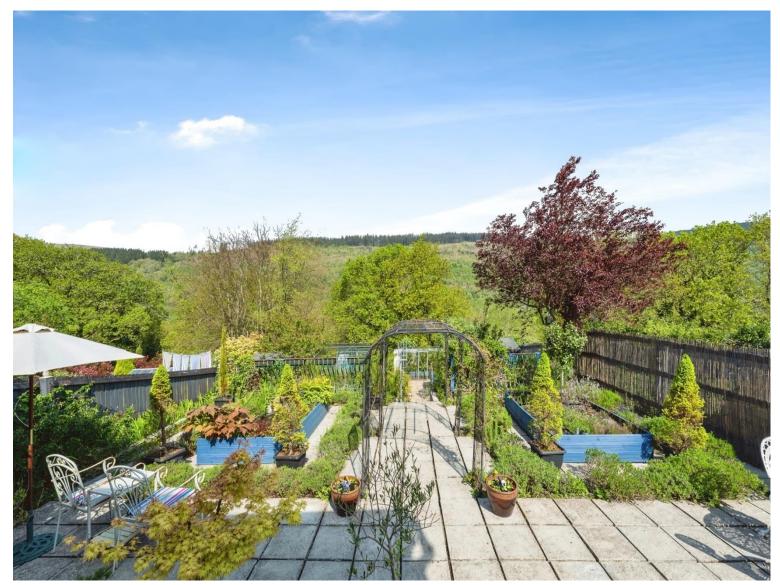

The front garden of the property houses low maintenance gravelled areas with raised flower beds and a driveway leading toward the front door. Internally, the property is comprised of an entrance hallway. There is boarded attic space, with power, liahting and skylight which is accessed by a pull-down loft ladder. From the hallway there are doors leading into both double bedrooms, the modern bathroom, and the lounge diner. The bathroom consists of a shower block, a walk-in bath, w.c and hand wash basin. The lounge / dining area has sliding glass doors onto the balcony with extensive views of woodland. The home flows through to the kitchen with generous worktop and cupboard space. A door leads through to the conservatory. A few steps down gives access to a basement level cellar with base units and work top space with plumbing for utilities. There is a w.c. and hand wash basin off from the main cellar. The property boasts a beautifully maintained tiered flower garden with a summer house, greenhouse and shed to the rear.

**Bedroom Two**- 11' x 10' 4" ( 3.35m x 3.15m )

**Bathroom** 

**Utility Room in Cellar** 

**Summer House & Sheds** 

Front & Rear Gardens