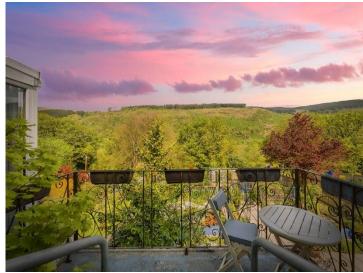

The front garden of the property houses low maintenance gravelled areas with raised flower beds and a driveway leading toward the front door. Internally, the property is comprised of an entrance hallway. There is boarded attic space, with power, liahting and skylight which is accessed by a pull-down loft ladder. From the hallway there are doors leading into both double bedrooms, the modern bathroom, and the lounge diner. The bathroom consists of a shower block, a walk-in bath, w.c and hand wash basin. The lounge / dining area has sliding glass doors onto the balcony with extensive views of woodland. The home flows through to the kitchen with generous worktop and cupboard space. A door leads through to the conservatory. A few steps down gives access to a basement level cellar with base units and work top space with plumbing for utilities. There is a w.c. and hand wash basin off from the main cellar. The property boasts a beautifully maintained tiered flower garden with a summer house, greenhouse and shed to the rear.