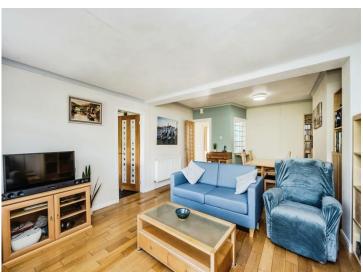

The front garden of the property houses low maintenance gravelled areas with raised flower beds and a driveway leading toward the front door. Internally, the property is comprised of an entrance hallway. There is boarded attic space, with power, liahting and skylight which is accessed by a pull-down loft ladder. From the hallway there are doors leading into both double bedrooms, the modern bathroom, and the lounge diner. The bathroom consists of a shower block, a walk-in bath, w.c and hand wash basin. The lounge / dining area has sliding glass doors onto the balcony with extensive views of woodland. The home flows through to the kitchen with generous worktop and cupboard space. A door leads through to the conservatory. A few steps down gives access to a basement level cellar with base units and work top space with plumbing for utilities. There is a w.c. and hand wash basin off from the main cellar. The property boasts a beautifully maintained tiered flower garden with a summer house, greenhouse and shed to the rear.

### **Accommodation**

**Entrance Hall** 

**Lounge Diner**- 21' 8" x 13' 7" ( 6.60m x 4.14m )

**Kitchen**- 10' 5" x 7' 5" ( 3.17m x 2.26m )

**Conservatory-** 11' 8" x 8' 9" ( 3.56m x 2.67m )

**Bedroom One-** 13' 7" x 8' 5" ( 4.14m x 2.57m )