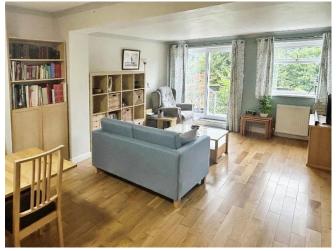

The front garden of the property houses low maintenance gravelled areas with raised flower beds and a driveway leading toward the front door. Internally, the property is comprised of an entrance hallway. There is boarded attic space, with power, liahting and skylight which is accessed by a pull-down loft ladder. From the hallway there are doors leading into both double bedrooms, the modern bathroom, and the lounge diner. The bathroom consists of a shower block, a walk-in bath, w.c and hand wash basin. The lounge / dining area has sliding glass doors onto the balcony with extensive views of woodland. The home flows through to the kitchen with generous worktop and cupboard space. A door leads through to the conservatory. A few steps down gives access to a basement level cellar with base units and work top space with plumbing for utilities. There is a w.c. and hand wash basin off from the main cellar. The property boasts a beautifully maintained tiered flower garden with a summer house, greenhouse and shed to the rear.

### **Accommodation**

**Entrance Hall** 

**Lounge Diner**- 21' 8" x 13' 7" ( 6.60m x 4.14m )

**Kitchen**- 10' 5" x 7' 5" ( 3.17m x 2.26m )

**Conservatory-** 11' 8" x 8' 9" ( 3.56m x 2.67m )

**Bedroom One-** 13' 7" x 8' 5" ( 4.14m x 2.57m )