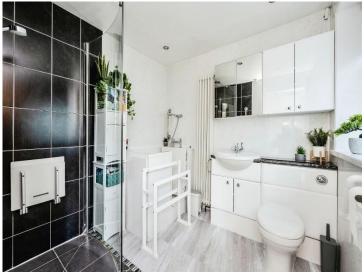

The front garden of the property houses low maintenance gravelled areas with raised flower beds and a driveway leading toward the front door. Internally, the property is comprised of an entrance hallway. There is boarded attic space, with power, liahting and skylight which is accessed by a pull-down loft ladder. From the hallway there are doors leading into both double bedrooms, the modern bathroom, and the lounge diner. The bathroom consists of a shower block, a walk-in bath, w.c and hand wash basin. The lounge / dining area has sliding glass doors onto the balcony with extensive views of woodland. The home flows through to the kitchen with generous worktop and cupboard space. A door leads through to the conservatory. A few steps down gives access to a basement level cellar with base units and work top space with plumbing for utilities. There is a w.c. and hand wash basin off from the main cellar. The property boasts a beautifully maintained tiered flower garden with a summer house, greenhouse and shed to the rear.