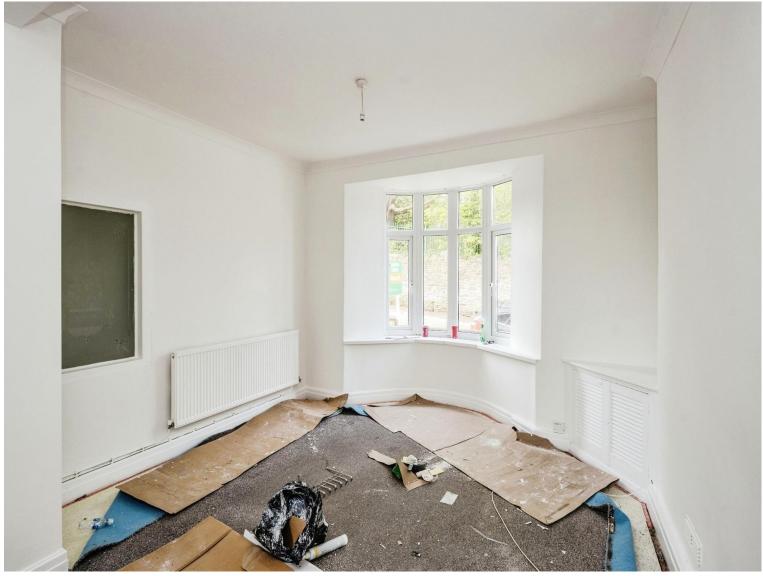

#### Lounge

21' 8" x 12' 3" ( 6.60m x 3.73m )

### **Dining Room**

13' 4" x 8' 1" ( 4.06m x 2.46m )