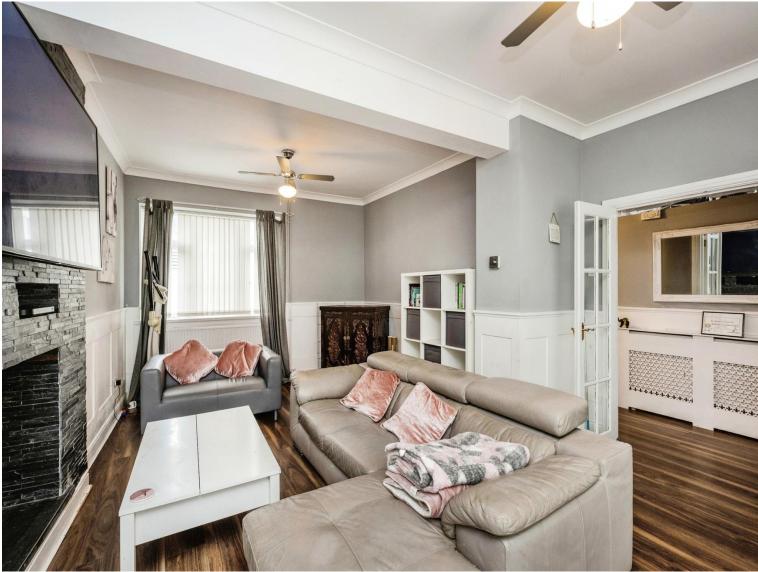

Internally, the property comprises of a sizable entrance hallway, with doors leading off to the generous lounge, featuring upvc windows at the front and rear, as well as the kitchen diner with patio doors to the rear garden and access to the stairs onto the first floor landing. Here, we find the modern family bathroom and all four bedrooms, of which three are doubles with the master boasting a walk in wardrobe! To the rear is an enclosed and low maintenance garden with a garage accessed via a lane to the side or patio doors, functionally used as a summer house with storage!