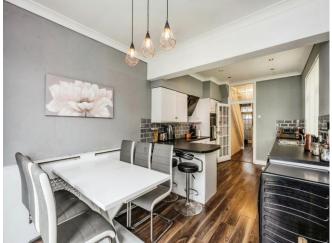

Internally, the property comprises of a sizable entrance hallway, with doors leading off to the generous lounge, featuring upvc windows at the front and rear, as well as the kitchen diner with patio doors to the rear garden and access to the stairs onto the first floor landing. Here, we find the modern family bathroom and all four bedrooms, of which three are doubles with the master boasting a walk in wardrobe! To the rear is an enclosed and low maintenance garden with a garage accessed via a lane to the side or patio doors, functionally used as a summer house with storage!

#### **Entrance Hallway**

Lounge

20' 7" x 11' 4" ( 6.27m x 3.45m )

**Kitchen Diner** 

21' 2" x 9' 9" ( 6.45m x 2.97m )