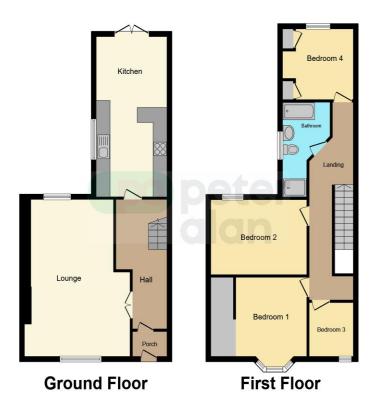

Internally, the property comprises of a sizable entrance hallway, with doors leading off to the generous lounge, featuring upvc windows at the front and rear, as well as the kitchen diner with patio doors to the rear garden and access to the stairs onto the first floor landing. Here, we find the modern family bathroom and all four bedrooms, of which three are doubles with the master boasting a walk in wardrobe! To the rear is an enclosed and low maintenance garden with a garage accessed via a lane to the side or patio doors, functionally used as a summer house with storage!

#### **Entrance Hallway**

Lounge

20' 7" x 11' 4" ( 6.27m x 3.45m )

**Kitchen Diner** 

21' 2" x 9' 9" ( 6.45m x 2.97m )

#### **Bedroom One**

10' 9" x 10' 1" Plus Walk in Wardrobe  $\$  (  $3.28m\ x$  3.07m Plus Walk in Wardrobe  $\$ )

#### Bedroom Two

12' x 10' ( 3.66m x 3.05m )

#### **Bedroom Three**

9' 4" x 10' (2.84m x 3.05m)

**Bedroom Four** 

7' 1" x 5' 9" ( 2.16m x 1.75m )

Bathroom

Rear Garden & Garage

01639 635115 neath@peteralan.co.uk

## Floorplan

This floor plan is for illustrative purposes only. It is not drawn to scale. Any measurements, floor areas (including any total floor area), openings and orientation are approximate. No details are guaranteed, they cannot be relied upon for any purpose and they do not form part of any agreement. No liability is taken for any error, omission or misstatement. A party must rely upon its own inspection(s). Powered by www.focalagent.com