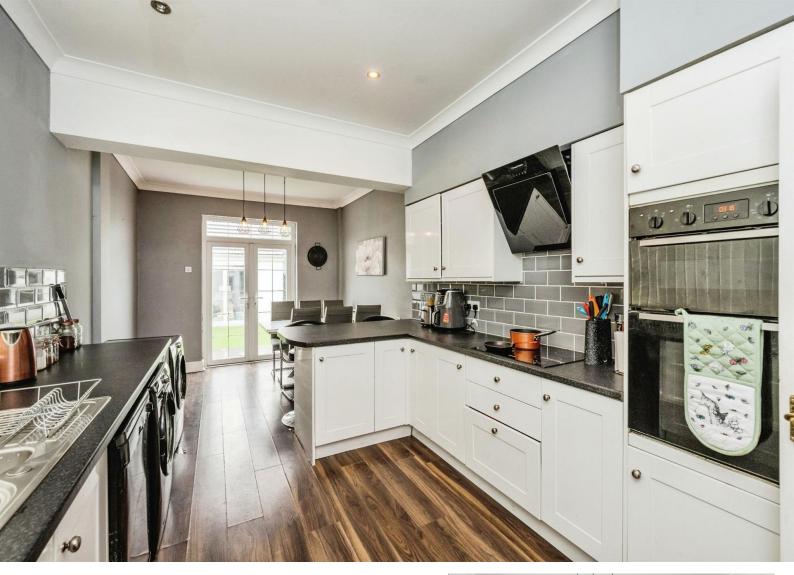

Internally, the property comprises of a sizable entrance hallway, with doors leading off to the generous lounge, featuring upvc windows at the front and rear, as well as the kitchen diner with patio doors to the rear garden and access to the stairs onto the first floor landing. Here, we find the modern family bathroom and all four bedrooms, of which three are doubles with the master boasting a walk in wardrobe! To the rear is an enclosed and low maintenance garden with a garage accessed via a lane to the side or patio doors, functionally used as a summer house with storage!

#### **Entrance Hallway**

Lounge

20' 7" x 11' 4" ( 6.27m x 3.45m )

**Kitchen Diner** 

21' 2" x 9' 9" ( 6.45m x 2.97m )