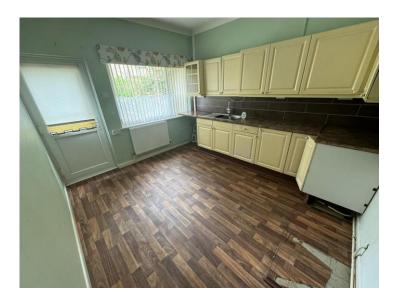

Internally, the property comprises of a generous entrance hallway with doors leading through to a lounge diner with laid carpets, a utility room with wall and base units, a fitted kitchen, a ground floor wetroom and the third bedroom. Stairs in the hallway then lead up to the first floor landing providing access to both bedrooms one and two as well as a wc. Internal viewings are highly recommended to truly appreciate the potential of this property.