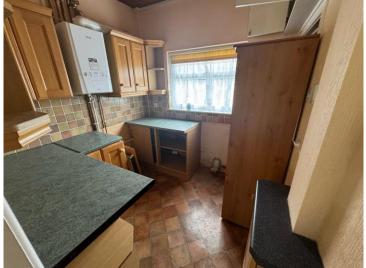

#### **Kitchen**

11' 9" x 10' 5" ( 3.58m x 3.17m )

#### **Utility Room**

7' 9" x 7' 4" ( 2.36m x 2.24m )

11' 9" x 10' 7" ( 3.58m x 3.23m )

**Shower Room** 

Landing

**Bedroom One** 

16' 1" x 9' 8" ( 4.90m x 2.95m )

**Bedroom Two** 