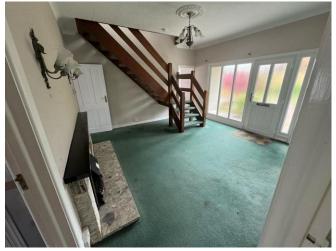

Internally, the property comprises of a generous entrance hallway with doors leading through to a lounge diner with laid carpets, a utility room with wall and base units, a fitted kitchen, a ground floor wetroom and the third bedroom. Stairs in the hallway then lead up to the first floor landing providing access to both bedrooms one and two as well as a wc. Internal viewings are highly recommended to truly appreciate the potential of this property.

#### Lounge/ Diner

21' 9" x 13' 9" ( 6.63m x 4.19m )