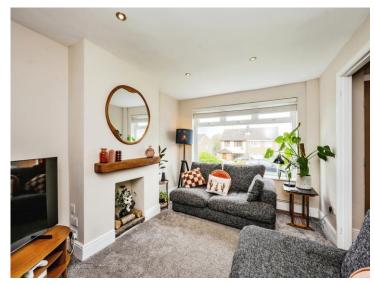

tchen diner with fitted breakfast bar. The first floor boasts a well lit landing with doors through to the family bathroom, comprising of a three piece suite, and all three bedrooms, of which two are doubles with built in storage.

To the front of the property is a generous lawn and driveway for multiple vehicles, access to the rear via a gate with a spacious paved patio, rendered stone walls, steps up to a further lawn space and a door into the outdoor office space with partial under-floor heating, suitable for use as a cinema room or summer house too! Internal viewings are highly recommended.

## **Accommodation**

#### **Entrance Porch**

#### **Entrance Hallway**

#### Lounge

12' 8" x 10' 1" ( 3.86m x 3.07m )

#### **Kitchen Diner**

16' 4" x 10' 7" ( 4.98m x 3.23m )

#### Landing









## **Bedroom One**

12' 9" x 9' 9" ( 3.89m x 2.97m )

## **Bedroom Two**

10' 8" x 9' 9" ( 3.25m x 2.97m )

## **Bedroom Three**

9' 9" x 6' 5" ( 2.97m x 1.96m )

## Bathroom

## Front & Rear Gardens



# **Floorplan**



This floor plan is for illustrative purposes only. It is not drawn to scale. Any measurements, floor areas (including any total floor area), openings and orientation are approximate. No details are guaranteed, they cannot be relied upon for any purpose and they do not form part of any agreement. No liability is taken for any error, omission or misstatement. A party must rely upon its own inspection(s). Powered by www.focalagent.com

## **Important Information**

Note while we endeavour to make our sales details accurate and reliable, if there is any point which is o