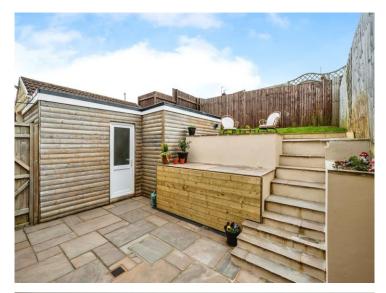

To the front of the property is a generous lawn and driveway for multiple vehicles, access to the rear via a gate with a spacious paved patio, rendered stone walls, steps up to a further lawn space and a door into the outdoor office space with partial under-floor heating, suitable for use as a cinema room or summer house too! Internal viewings are highly recommended.

## Front & Rear Gardens