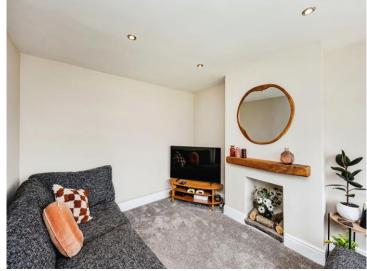

hen diner with fitted breakfast bar. The first floor boasts a well lit landing with doors through to the family bathroom, comprising of a three piece suite, and all three bedrooms, of which two are doubles with built in storage.

To the front of the property is a generous lawn and driveway for multiple vehicles, access to the rear via a gate with a spacious paved patio, rendered stone walls, steps up to a further lawn space and a door into the outdoor office space with partial under-floor heating, suitable for use as a cinema room or summer house too! Internal viewings are highly recommended.

## **Accommodation**

#### **Entrance Porch**

#### **Entrance Hallway**

#### Lounge

12' 8" x 10' 1" ( 3.86m x 3.07m )

#### **Kitchen Diner**

16' 4" x 10' 7" ( 4.98m x 3.23m )

#### Landing









## **Bedroom One**

12' 9" x 9' 9" ( 3.89m x 2.97m )

## **Bedroom Two**

10' 8" x 9' 9" ( 3.25m x 2.97m )

## **Bedroom Three**

9' 9" x 6' 5" ( 2.97m x 1.96m )

## Bathroom

## Front & Rear Gardens



# **Floorplan**



This floor plan is for illustrative purposes only. It is not drawn to scale. Any measurements, floor areas (including any total floor area), openings and orientation are approximate. No details are guaranteed, they cannot be relied upon for any purpose and they do not form part of any agreement. No liability is taken for any error, omission or misstatement. A party must rely upon its own inspection(s). Powered by www.focalagent.com

## **Important Information**

Note while we endeavour to make our sales details accurate and reliable, if there is any point which is of