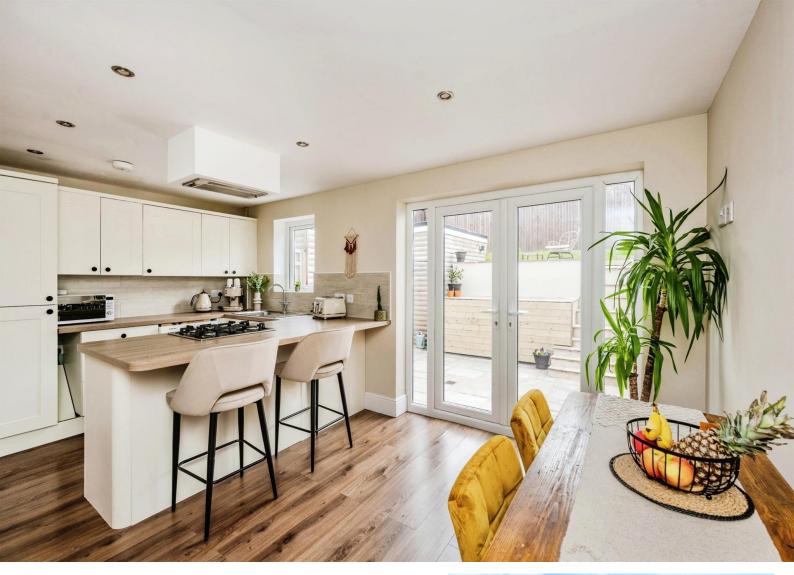

Internally the property is comprised on an entrance porch, accessed via a upvc sliding door to the front, and an entrance hallway with stairs to the first floor and doors leading through to a spacious lounge and modern kitchen diner with fitted breakfast bar. The first floor boasts a well lit landing with doors through to the family bathroom, comprising of a three piece suite, and all three bedrooms, of which two are doubles with built in storage.

#### **Kitchen Diner**

16' 4" x 10' 7" ( 4.98m x 3.23m )