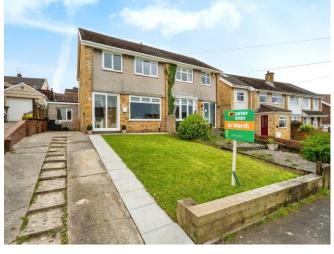

# Castle Drive £200,000

- Sought after and Popular Residential Estate
- Driveway
- Outdoor Office / Summer House
- Council Tax Band D
- Lovingly Maintained Throughout
- EPC Rating: D

To the front of the property is a generous lawn and driveway for multiple vehicles, access to the rear via a gate with a spacious paved patio, rendered stone walls, steps up to a further lawn space and a door into the outdoor office space with partial under-floor heating, suitable for use as a cinema room or summer house too! Internal viewings are highly recommended.