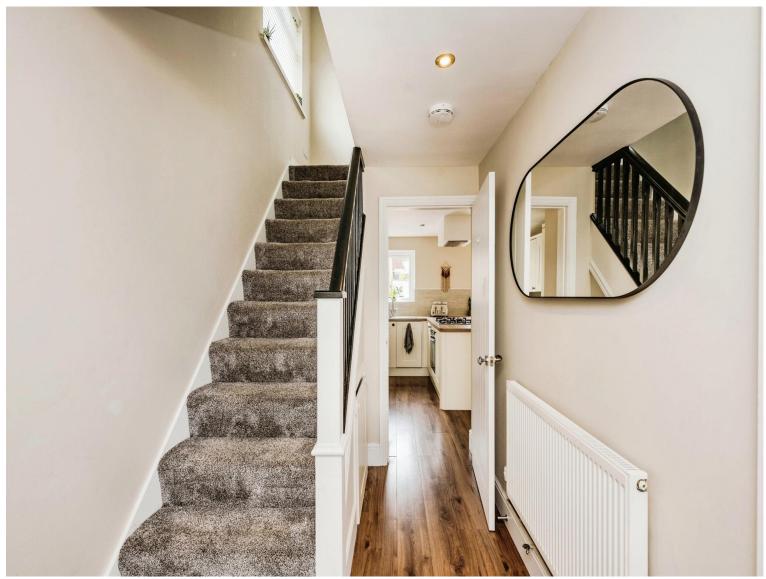

Internally the property is comprised on an entrance porch, accessed via a upvc sliding door to the front, and an entrance hallway with stairs to the first floor and doors leading through to a spacious lounge and modern kitchen diner with fitted breakfast bar. The first floor boasts a well lit landing with doors through to the family bathroom, comprising of a three piece suite, and all three bedrooms, of which two are doubles with built in storage.

#### **Entrance Hallway**

#### Landing