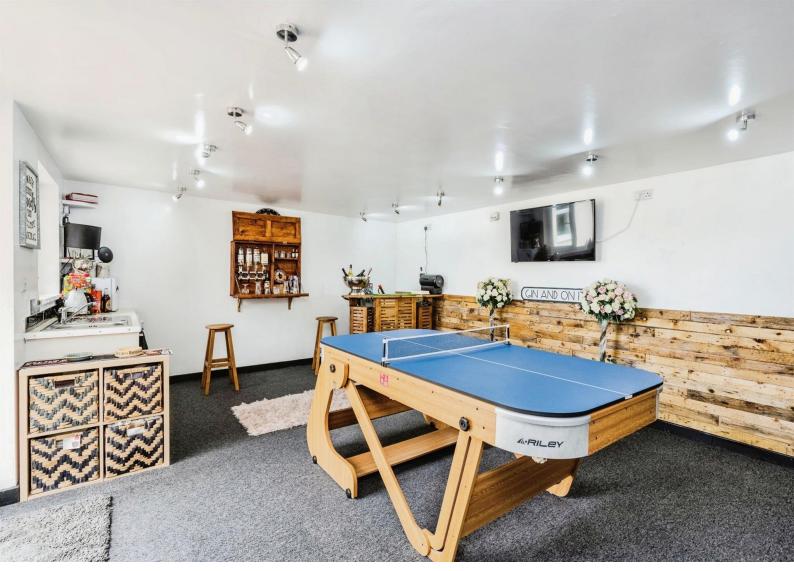

### About the property

Nestled in the heart of Seven Sisters is a unique detached residence "The Manse". A spacious home oozing with character. Accessed via a private lane with entry through double electric gates leading to a large forecourt driveway with parking for up to 8 vehicles which is covered in attractive flint stones. The private low maintenance gardens surround the property benefiting from all day sun with a patio area leading to the summerhouse/games rooms. Perfect for families looking for social space. At the centre of the ground floor presents a large hallway with access to a large reception room with access via patio doors to the outside veranda and conservatory offering exceptional Mountain View's. The kitchen includes plenty of cupboard space and a kitchen island. A second reception room benefiting from a log burner and patio doors providing further access to the garden. At the end of the hallway you'll locate the main front door, a down stairs toilet and utility room. The split level staircase with a feature window leads up to a landing area where you'll locate 4 spacious bedrooms offering 3 fitted wardrobes and an en-suite. A newly refurbished bathroom with a walk in shower and bath, a storage cupboard housing the boiler and integrated ladder access to a generously boarded loft space. Local amenities such as a short walk to grocery stores, a 1 minute walk to both Welsh and English primary schools and public transport links directly opposite offering access to Neath and Swansea.

#### Summer House

19' 6" x 14' 2" ( 5.94m x 4.32m )

01639 635115 neath@peteralan.co.uk