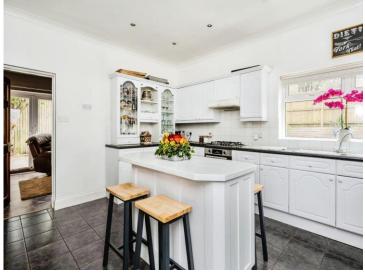

### About the property

Nestled in the heart of Seven Sisters is a unique detached residence "The Manse". A spacious home oozing with character. Accessed via a private lane with entry through double electric gates leading to a large forecourt driveway with parking for up to 8 vehicles which is covered in attractive flint stones. The private low maintenance gardens surround the property benefiting from all day sun with a patio area leading to the summerhouse/games rooms. Perfect for families looking for social space. At the centre of the ground floor presents a large hallway with access to a large reception room with access via patio doors to the outside veranda and conservatory offering exceptional Mountain View's. The kitchen includes plenty of cupboard space and a kitchen island. A second reception room benefiting from a log burner and patio doors providing further access to the garden. At the end of the hallway you'll locate the main front door, a down stairs toilet and utility room. The split level staircase with a feature window leads up to a landing area where you'll locate 4 spacious bedrooms offering 3 fitted wardrobes and an en-suite. A newly refurbished bathroom with a walk in shower and bath, a storage cupboard housing the boiler and integrated ladder access to a generously boarded loft space. Local amenities such as a short walk to grocery stores, a 1 minute walk to both Welsh and English primary schools and public transport links directly opposite offering access to Neath and Swansea.

#### Conservatory

13' x 9' 6" ( 3.96m x 2.90m )

**Inner Hallway** 

Kitchen

14' 9" x 12' 1" ( 4.50m x 3.68m )