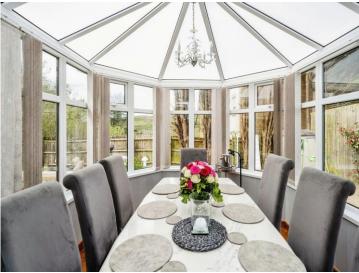

### About the property

Nestled in the heart of Seven Sisters is a unique detached residence "The Manse". A spacious home oozing with character. Accessed via a private lane with entry through double electric gates leading to a large forecourt driveway with parking for up to 8 vehicles which is covered in attractive flint stones. The private low maintenance gardens surround the property benefiting from all day sun with a patio area leading to the summerhouse/games rooms. Perfect for families looking for social space. At the centre of the ground floor presents a large hallway with access to a large reception room with access via patio doors to the outside veranda and conservatory offering exceptional Mountain View's. The kitchen includes plenty of cupboard space and a kitchen island. A second reception room benefiting from a log burner and patio doors providing further access to the garden. At the end of the hallway you'll locate the main front door, a down stairs toilet and utility room. The split level staircase with a feature window leads up to a landing area where you'll locate 4 spacious bedrooms offering 3 fitted wardrobes and an en-suite. A newly refurbished bathroom with a walk in shower and bath, a storage cupboard housing the boiler and integrated ladder access to a generously boarded loft space. Local amenities such as a short walk to grocery stores, a 1 minute walk to both Welsh and English primary schools and public transport links directly opposite offering access to Neath and Swansea.

#### Conservatory

13' x 9' 6" ( 3.96m x 2.90m )

**Inner Hallway** 

Kitchen

14' 9" x 12' 1" ( 4.50m x 3.68m )