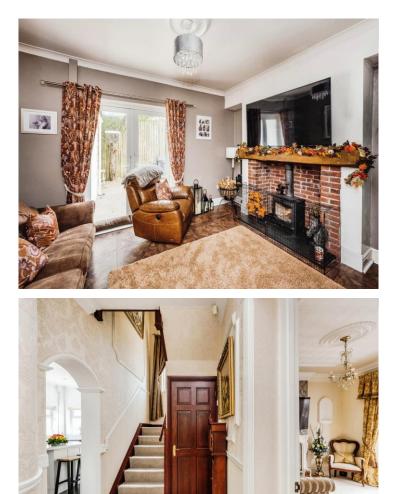

### About the property

Nestled in the heart of Seven Sisters is a unique detached residence "The Manse". A spacious home oozing with character. Accessed via a private lane with entry through double electric gates leading to a large forecourt driveway with parking for up to 8 vehicles which is covered in attractive flint stones. The private low maintenance gardens surround the property benefiting from all day sun with a patio area leading to the summerhouse/games rooms. Perfect for families looking for social space. At the centre of the ground floor presents a large hallway with access to a large reception room with access via patio doors to the outside veranda and conservatory offering exceptional Mountain View's. The kitchen includes plenty of cupboard space and a kitchen island. A second reception room benefiting from a log burner and patio doors providing further access to the garden. At the end of the hallway you'll locate the main front door, a down stairs toilet and utility room. The split level staircase with a feature window leads up to a landing area where you'll locate 4 spacious bedrooms offering 3 fitted wardrobes and an en-suite. A newly refurbished bathroom with a walk in shower and bath, a storage cupboard housing the boiler and integrated ladder access to a generously boarded loft space. Local amenities such as a short walk to grocery stores, a 1 minute walk to both Welsh and English primary schools and public transport links directly opposite offering access to Neath and Swansea.