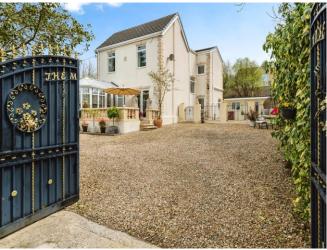

### About the property

Nestled in the heart of Seven Sisters is a unique detached residence "The Manse". A spacious home oozing with character. Accessed via a private lane with entry through double electric gates leading to a large forecourt driveway with parking for up to 8 vehicles which is covered in attractive flint stones. The private low maintenance gardens surround the property benefiting from all day sun with a patio area leading to the summerhouse/games rooms. Perfect for families looking for social space. At the centre of the ground floor presents a large hallway with access to a large reception room with access via patio doors to the outside veranda and conservatory offering exceptional Mountain View's. The kitchen includes plenty of cupboard space and a kitchen island. A second reception room benefiting from a log burner and patio doors providing further access to the garden. At the end of the hallway you'll locate the main front door, a down stairs toilet and utility room. The split level staircase with a feature window leads up to a landing area where you'll locate 4 spacious bedrooms offering 3 fitted wardrobes and an en-suite. A newly refurbished bathroom with a walk in shower and bath, a storage cupboard housing the boiler and integrated ladder access to a generously boarded loft space. Local amenities such as a short walk to grocery stores, a 1 minute walk to both Welsh and English primary schools and public transport links directly opposite offering access to Neath and Swansea.