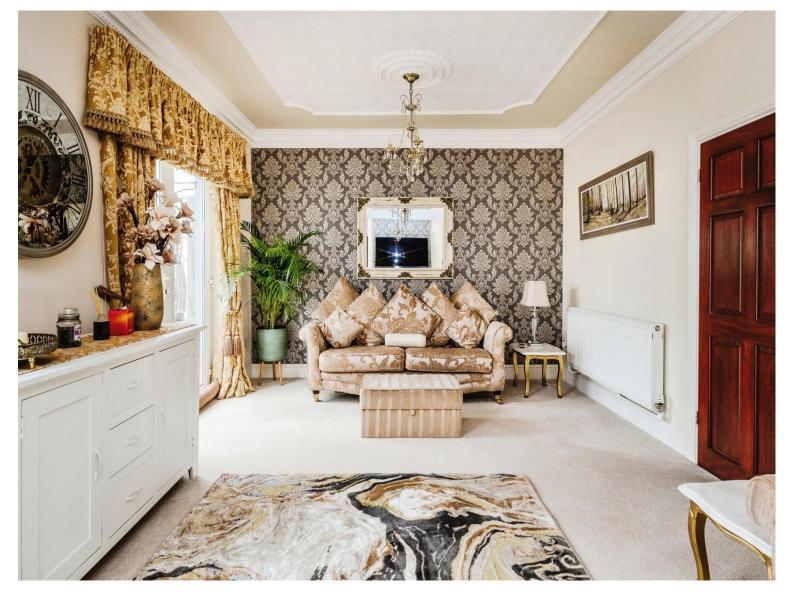

### About the property

Nestled in the heart of Seven Sisters is a unique detached residence "The Manse". A spacious home oozing with character. Accessed via a private lane with entry through double electric gates leading to a large forecourt driveway with parking for up to 8 vehicles which is covered in attractive flint stones. The private low maintenance gardens surround the property benefiting from all day sun with a patio area leading to the summerhouse/games rooms. Perfect for families looking for social space. At the centre of the ground floor presents a large hallway with access to a large reception room with access via patio doors to the outside veranda and conservatory offering exceptional Mountain View's. The kitchen includes plenty of cupboard space and a kitchen island. A second reception room benefiting from a log burner and patio doors providing further access to the garden. At the end of the hallway you'll locate the main front door, a down stairs toilet and utility room. The split level staircase with a feature window leads up to a landing area where you'll locate 4 spacious bedrooms offering 3 fitted wardrobes and an en-suite. A newly refurbished bathroom with a walk in shower and bath, a storage cupboard housing the boiler and integrated ladder access to a generously boarded loft space. Local amenities such as a short walk to grocery stores, a 1 minute walk to both Welsh and English primary schools and public transport links directly opposite offering access to Neath and Swansea.

## Accommodation

Lounge

22' 3" x 13' (6.78m x 3.96m)