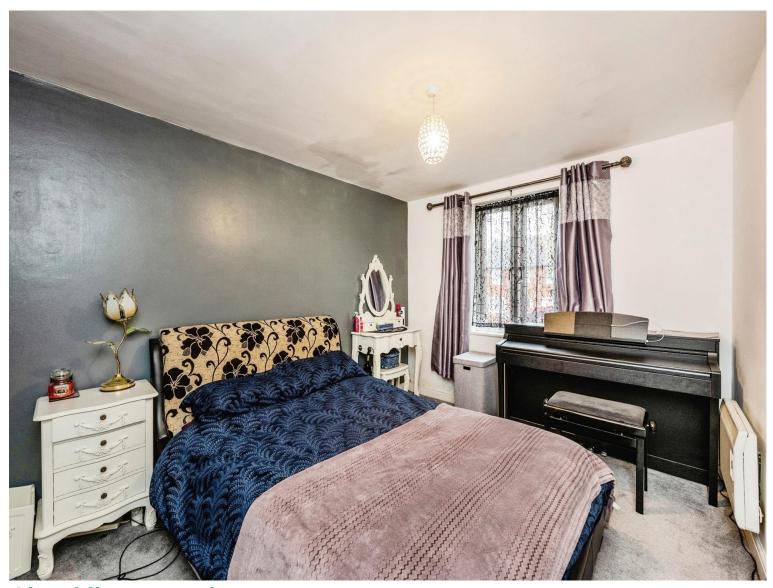

## Accommodation

**Entrance Hall** 

Lounge

15' 4" x 11' 3" ( 4.67m x 3.43m )

Kitchen Area

6' 4" x 7' 8" ( 1.93m x 2.34m )

**Bedroom One** 

11' 6" x 9' 4" ( 3.51m x 2.84m )