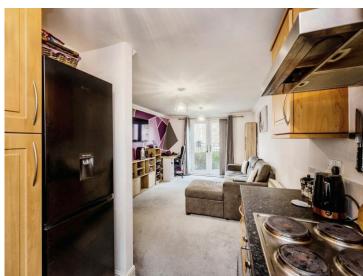

## Accommodation

**Entrance Hall** 

Lounge

15' 4" x 11' 3" ( 4.67m x 3.43m )

Kitchen Area

6' 4" x 7' 8" ( 1.93m x 2.34m )

**Bedroom One** 

11' 6" x 9' 4" ( 3.51m x 2.84m )