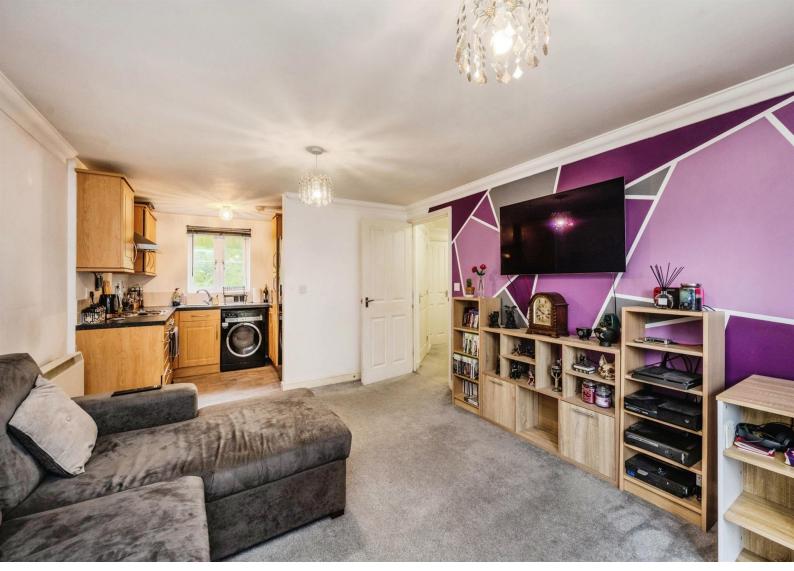

## About the property

Ideal first time buy or buy to let opportunity! A ground floor, one bedroom flat benefiting from attractive views, an allocated parking space to the front, a Juliet balcony and an open plan living/kitchen area. Internal viewings recommended.

## Accommodation

**Entrance Hall** 

Lounge

15' 4" x 11' 3" ( 4.67m x 3.43m )

Kitchen Area

6' 4" x 7' 8" ( 1.93m x 2.34m )

**Bedroom One** 

11' 6" x 9' 4" ( 3.51m x 2.84m )