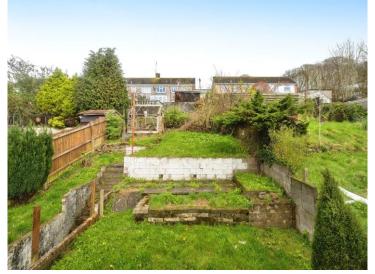

## About the property

A recently refurbished, ideal first time purchase or family home, available with no on going chain! Conveniently located for access to the M4 Corridor which is great for commuters! Also situated well for access to Baglan Primary School, Ysgol Gymraeg Bro Dur and Aberavon Sea front. Internally the property comprises of an entrance hallway with a cloakroom, a generous lounge diner to the front and a kitchen, with space for a gas cooker, to the rear. The first floor features the three double bedrooms and bathroom comprising of a bath with shower over, hand wash basin and wc. Externally the property hosts a spacious, tiered and enclosed rear garden with plenty of potential and lawn to the front. Internal viewings are highly recommended to truly appreciate the property.

#### Landing

Bedroom One 12' 6" x 10' 7" ( 3.81m x 3.23m )

**Bedroom Three** 

7' 8" x 7' 1" ( 2.34m x 2.16m )

Bedroom Two 11' 3" x 10' 8" ( 3.43m x 3.25m )

Bathroom

Front And Rear Gardens