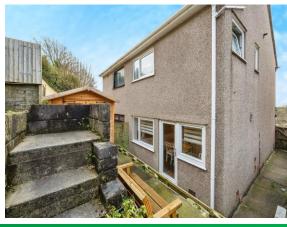

#### Front

Garage on lower level, steps leading to front porch, tiered stone chipping beds and patio space. Side access via side

17 Wells Close, Baglan, Port Talbot, West Glamorgan, Wales, SA12 8PT **Date:** 08 November 2024 **Property Ref and Version:** NTH307016 - 0006

## **Room Description**

gate to rear garden.

#### Rear

Stone wall tiered rear garden benefitng from a summer house with electrics.

17 Wells Close, Baglan, Port Talbot, West Glamorgan, Wales, SA12 8PT **Date:** 08 November 2024 **Property Ref and Version:** NTH307016 - 0006

### **Property Images**

17 Wells Close, Baglan, Port Talbot, West Glamorgan, Wales, SA12 8PT **Date:** 08 November 2024 **Property Ref and Version:** NTH307016 - 0006