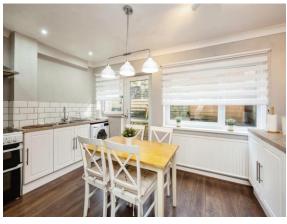

#### Kitchen / Diner

10' 3" Max x 14' 2" Max ( 3.12m Max x 4.32m Max )

fitted with a matching range of wall and base units with worktop space over, tiled splashback and 1.5 stainless steel sinks with mixer tap. Integrated cooker hood and space for cooker, fridge freezer and washing machine. Laminate flooring upvc windows and upvc glass door to rear.

### **Property Images**

Your Peter Alan office: 41 Alfred Street, NEATH, West Glamorgan, SA11 1EH T 01639 635115 E neath@peteralan.co.uk

17 Wells Close, Baglan, Port Talbot, West Glamorgan, Wales, SA12 8PTDate: 08 November 2024Property Ref and Version: NTH307016 - 0006