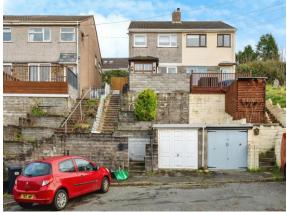

#### Front

Garage on lower level, steps leading to front porch, tiered stone chipping beds and patio space. Side access via side

17 Wells Close, Baglan, Port Talbot, West Glamorgan, Wales, SA12 8PT **Date:** 08 November 2024 **Property Ref and Version:** NTH307016 - 0006

## **Room Description**

gate to rear garden.

#### Rear

Stone wall tiered rear garden benefitng from a summer house with electrics.

17 Wells Close, Baglan, Port Talbot, West Glamorgan, Wales, SA12 8PT **Date:** 08 November 2024 **Property Ref and Version:** NTH307016 - 0006