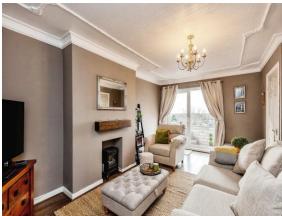

#### Lounge

16' 8" x 10' 9" max ( 5.08m x 3.28m max ) Fitted with laminate flooring, feature fireplace with wooden mantle piece, upvc glass door to front to patio space, doors to under stair storage and kitchen / diner.

### **Property Images**

Your Peter Alan office: 41 Alfred Street, NEATH, West Glamorgan, SA11 1EH T 01639 635115 E neath@peteralan.co.uk

17 Wells Close, Baglan, Port Talbot, West Glamorgan, Wales, SA12 8PTDate: 08 November 2024Property Ref and Version: NTH307016 - 0006