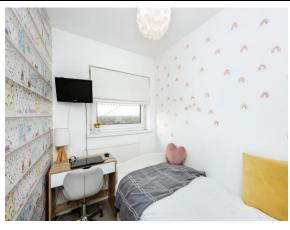

#### Bedroom 3

8' 4" x 5' 9" ( 2.54m x 1.75m ) Fitted Carpets, upvc window to front.