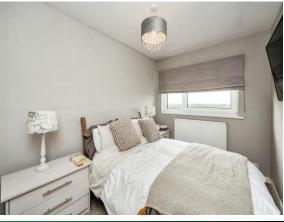

#### Bedroom 1

11' 7" Min to Wardrobe x 8' ( 3.53m Min to Wardrobe x 2.44m ) Fitted Carpets, built in wardrobes, upvc window to front.

#### Bedroom 2

13' 2" x 8' 2" ( 4.01m x 2.49m ) Fitted carpets, upvc window to rear.

#### Bedroom 3

8' 4" x 5' 9" ( 2.54m x 1.75m ) Fitted Carpets, upvc window to front.