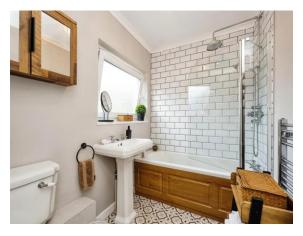

#### Bathroom

Vinyl flooring, upvc window with obscured glass to side, wash hand basin, w.c, bath with shower over and glass shower screen. Wall mounted towel radiator.