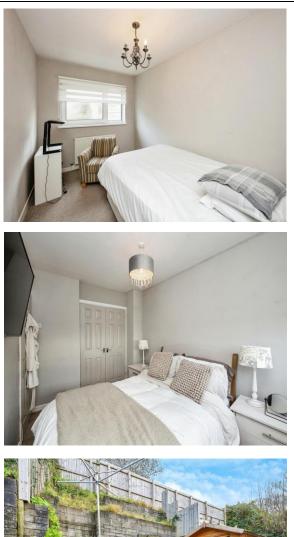

#### Bedroom 1

11' 7" Min to Wardrobe x 8' ( 3.53m Min to Wardrobe x 2.44m ) Fitted Carpets, built in wardrobes, upvc window to front.

#### Bedroom 2

13' 2" x 8' 2" ( 4.01m x 2.49m ) Fitted carpets, upvc window to rear.

#### Bedroom 3

8' 4" x 5' 9" ( 2.54m x 1.75m ) Fitted Carpets, upvc window to front.