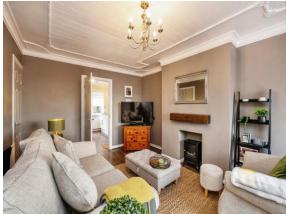

#### Lounge

16' 8" x 10' 9" max ( 5.08m x 3.28m max ) Fitted with laminate flooring, feature fireplace with wooden mantle piece, upvc glass door to front to patio space, doors to under stair storage and kitchen / diner.

### **Property Images**

Your Peter Alan office: 41 Alfred Street, NEATH, West Glamorgan, SA11 1EH T 01639 635115 E neath@peteralan.co.uk

17 Wells Close, Baglan, Port Talbot, West Glamorgan, Wales, SA12 8PTDate: 08 November 2024Property Ref and Version: NTH307016 - 0006