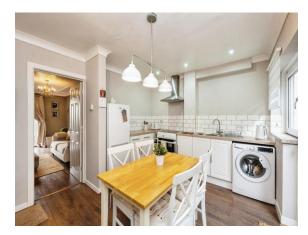

#### Kitchen / Diner

10' 3" Max x 14' 2" Max ( 3.12m Max x 4.32m Max )

fitted with a matching range of wall and base units with worktop space over, tiled splashback and 1.5 stainless steel sinks with mixer tap. Integrated cooker hood and space for cooker, fridge freezer and washing machine. Laminate flooring upvc windows and upvc glass door to rear.

# Property Images

Your Peter Alan office: 41 Alfred Street, NEATH, West Glamorgan, SA11 1EH T 01639 635115 E neath@peteralan.co.uk

17 Wells Close, Baglan, Port Talbot, West Glamorgan, Wales, SA12 8PT **Date:** 08 November 2024 **Property Ref and Version:** NTH307016 - 0006