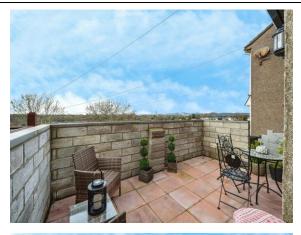

#### Lounge

16' 8" x 10' 9" max ( 5.08m x 3.28m max ) Fitted with laminate flooring, feature fireplace with wooden mantle piece, upvc glass door to front to patio space, doors to under stair storage and kitchen / diner.

#### Front

Garage on lower level, steps leading to front porch, tiered stone chipping beds and patio space. Side access via side

17 Wells Close, Baglan, Port Talbot, West Glamorgan, Wales, SA12 8PT **Date:** 08 November 2024 **Property Ref and Version:** NTH307016 - 0006