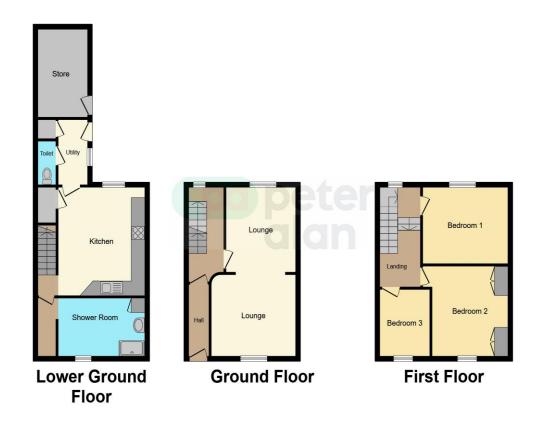

# **Floorplan**

This floorplan is for illustrative purposes only and is not drawn to scale. Measurements, floor-areas, openings and orientations are approximate. They should not be relied upon for any purpose and do not form any part of an agreement. No liability is taken for any error or mis-statement. All parties must rely on their own inspections.

#### Hallway

Entry through upvc door to front, access to living room and stairs up to first floor and down to basement

#### Lounge

11' 7" x 10' 4" ( 3.53m x 3.15m ) Hard wood flooring, log burner, window to rear

#### Sitting Room

11' 2" x 12' 4" (  $3.40m \times 3.76m$  ) Hard wood flooring, window to front, open plan living/sitting room

#### Kitchen

13' x 13' 1" ( 3.96m x 3.99m )

Vinyl flooring, base units, farmhouse sink, range cooker, space for fridge/freezer, space for dining table, window to rear

#### **Bathroom**

Part tile, part vinyl flooring, shower, WC and sink. Ability to add utility room and seperate the bathroom into another room.

#### Landing

Carpeted, window to rear

#### **Bedroom One**

12' 2" x 9' max into the wardrobe ( 3.71m x 2.74m max into the wardrobe )
Caret, fitted wardrobe around bed, window to front

#### **Bedroom Two**

 $10^{\circ}$  4" x  $10^{\circ}$  8" ( 3.15m x 3.25m ) Carpet, window to rear

#### **Bedroom Three**

9' x 7' 1" ( 2.74m x 2.16m ) Carpet, window to rear