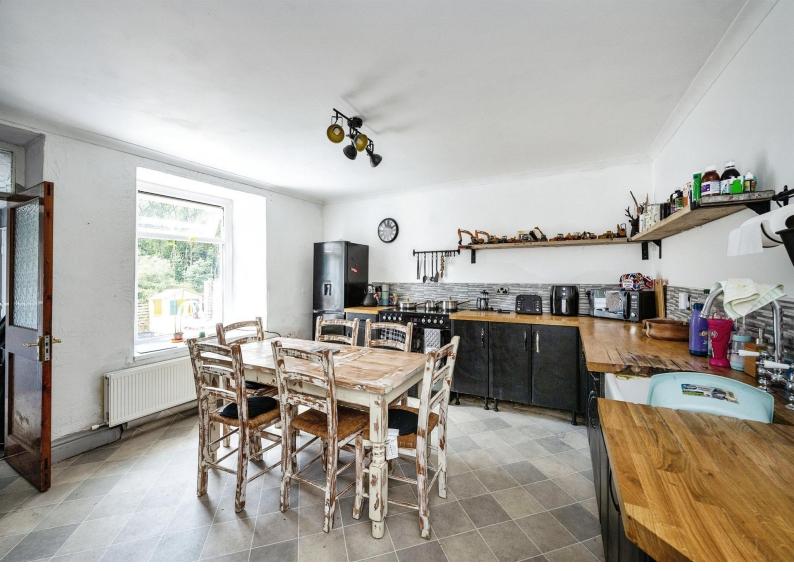

#### Kitchen

13' x 13' 1" ( 3.96m x 3.99m )

Vinyl flooring, base units, farmhouse sink, range cooker, space for fridge/freezer, space for dining table, window to rear