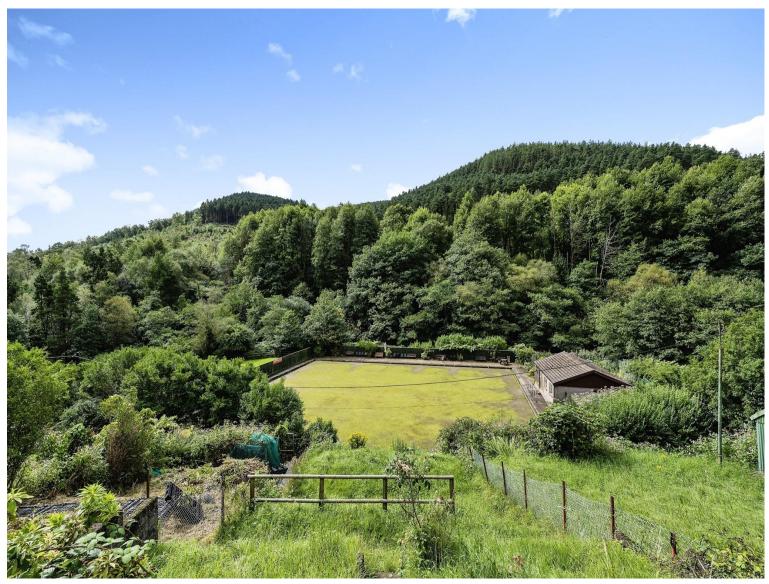

#### **External**

To the front there is a driveway with space for one car. The rear garden is tired with patio to the top and lawn on the bottom tier. The property boasts stunning views to the rear