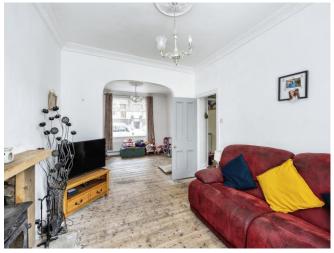

#### Lounge

11' 7" x 10' 4" ( 3.53m x 3.15m ) Hard wood flooring, log burner, window to rear

#### Sitting Room

11' 2" x 12' 4" (  $3.40m \times 3.76m$  ) Hard wood flooring, window to front, open plan living/sitting room