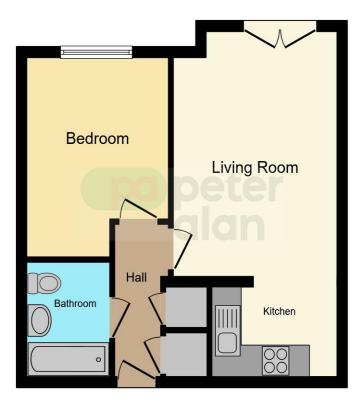

Ideal investment purchase, comprising of an entrance hall with two storage cupboards, a bathroom, an open plan lounge and kitchen and a double bedroom.

Internal viewings highly recommended.

#### **Entrance Hall**

Entrance via a door to the rear, fitted carpets, x2 built in storage cupboards and doors leading to the bathroom, bedroom and lounge.

#### Lounge / Kitchen

21' 5" max x 11' max ( 6.53m max x 3.35m max ) Open plan lounge and kitchen with fitted carpets and upvc double doors onto a private Juliet balcony to the lounge. Fitted wall and base units to the kitchen with worktop space over, a stainless steel sink with a mixer tap and an integrated over, hob and hood. Space for a washing machine and a fridge freezer, vinyl flooring and tiled splashbacks.

#### Bedroom One

12' 5" max x 9' 5" max ( 3.78m max x 2.87m max

Fitted carpets and a upvc window to the front.

#### Bathroom

)

Fitted with a three piece suite comprising of a bath with a mixer tap and a shower head, a w.c and a wash hand basin with a mixer tap. Vinyl flooring and tiled splashbacks. 01639 635115 neath@peteralan.co.uk

### Floorplan

This floorplan is for illustrative purposes only and is not drawn to scale. Measurements, floor-areas, openings and orientations are approximate. They should not be relied upon for any purpose and do not form any part of an agreement. No liability is taken for any error or mis-statement. All parties must rely on their own inspections.