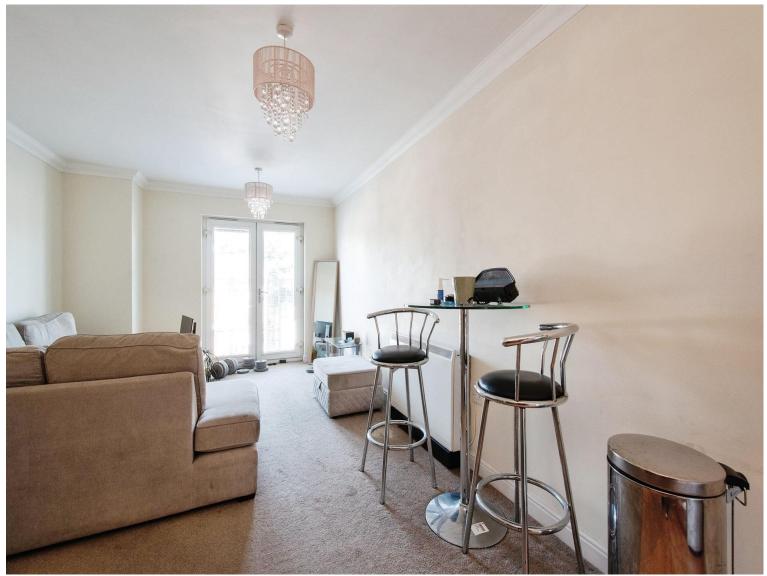

#### Lounge / Kitchen

21' 5" max x 11' max ( 6.53m max x 3.35m max ) Open plan lounge and kitchen with fitted carpets and upvc double doors onto a private Juliet balcony to the lounge. Fitted wall and base units to the kitchen with worktop space over, a stainless steel sink with a mixer tap and an integrated over, hob and hood. Space for a washing machine and a fridge freezer, vinyl flooring and tiled splashbacks.