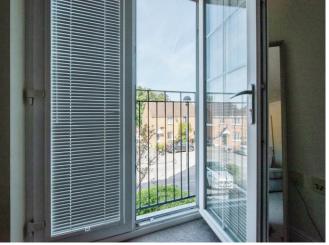

#### Lounge / Kitchen

21' 5" max x 11' max ( 6.53m max x 3.35m max ) Open plan lounge and kitchen with fitted carpets and upvc double doors onto a private Juliet balcony to the lounge. Fitted wall and base units to the kitchen with worktop space over, a stainless steel sink with a mixer tap and an integrated over, hob and hood. Space for a washing machine and a fridge freezer, vinyl flooring and tiled splashbacks.