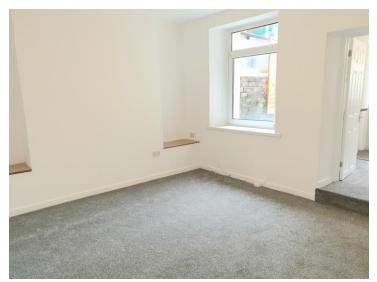

#### Lounge

12' 1" x 10' (3.68m x 3.05m)

Located to the front of the property. Window to the front. Newly fitted grey carpet. Radiator.

### **Bedroom One**

11' 2" x 8' 2" ( 3.40m x 2.49m )
Window to the rear. Newly fitted grey carpet. Radiator.

## **Bedroom Two**

10' 8" x 7' 4" ( 3.25m x 2.24m )
Window to the front. Newly fitted grey carpet. Radiator.

### **Bedroom Three**

7' 7" x 6' (2.31m x 1.83m)

Window to the front. Newly fitted grey carpet. Radiator.