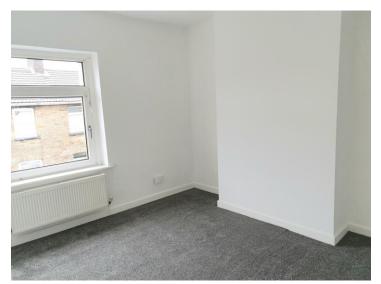

### **Bedroom One**

11' 2" x 8' 2" ( 3.40m x 2.49m )
Window to the rear. Newly fitted grey carpet. Radiator.

## **Bedroom Two**

10' 8" x 7' 4" ( 3.25m x 2.24m )
Window to the front. Newly fitted grey carpet. Radiator.