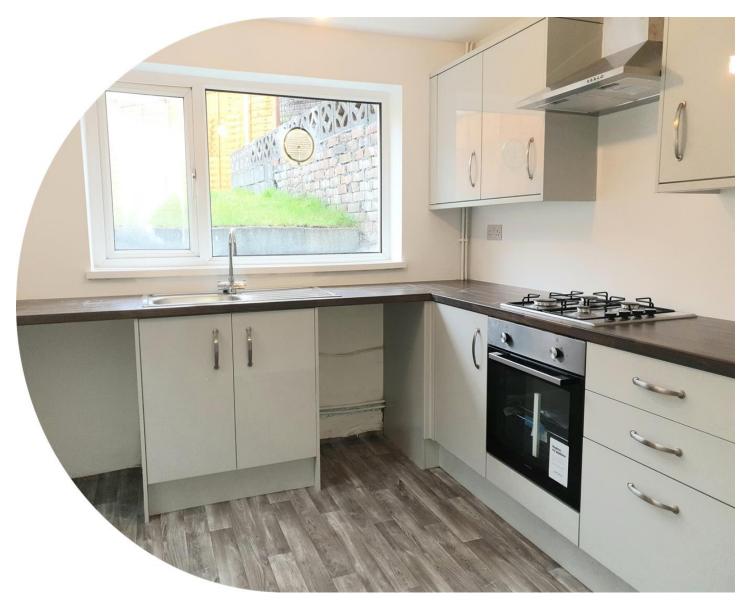

#### Kitchen

Newly fitted kitchen with a range of wall and base units finished in light grey with complimentary worktops.Built in oven and hob, sink and drainer plus space for further appliances. Light grey wood effect flooring. Window to the rear looking onto the garden and a door to the side.