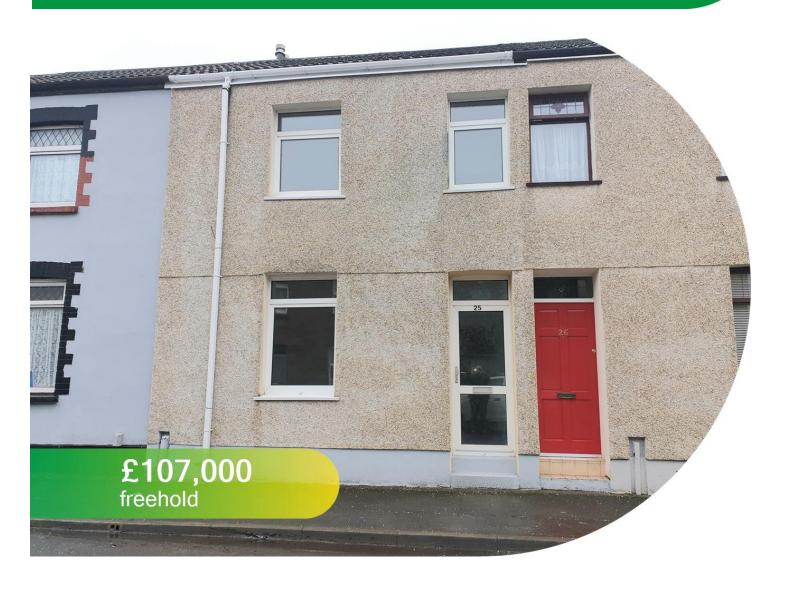

# Llewellyn Street, Neath SA11 1EJ

- EPC Rating: C
- Recently Refurbished Home
- Two Receptions & Three Bedrooms
- · New Kitchen, Bathroom & Flooring
- No On Going Chain

# **About The Property**

Offered for sale with no on gong chain is this modernised three bedroom mid terrace home. Located within close proximity of amenities this property would make an ideal first time buy. The property has undergone a refurbishment to include a new contemporary kitchen, bathroom with bath and a shower cubicle light grey flooring throughout. The accommodation comprises hallway, two reception rooms, kitchen with built in oven and hob plus space for appliances. On the first floor there are three bedroom and a generous bathroom. Externally there is a garden to the rear laid to lawn with access to a lane. Viewing is highly recommended.