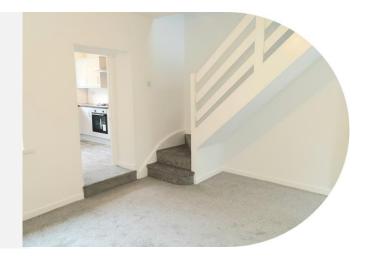

## Hallway

Access to the two reception rooms. Wood effect flooring

### Dining Room

14' x 12' 1" (4.27m x 3.68m)

Stairs to the first floor and access through to the kitchen. Newly fitted grey carpet. Window to the rear. Radiator