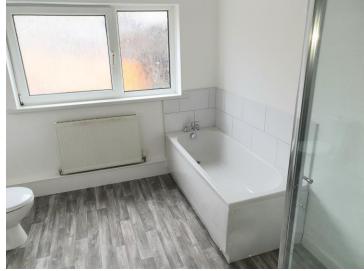

## Bathroom

A generous sized bathroom with a newly fitted suite comprising bath with a tiled surround, Tiled shower cubicle. wash hand basin and Wc. Light grey wood effect flooring. Window to the rear.