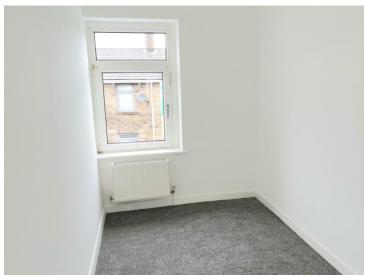

### **Bedroom Three**

7' 7" x 6' (2.31m x 1.83m)

Window to the front. Newly fitted grey carpet. Radiator.