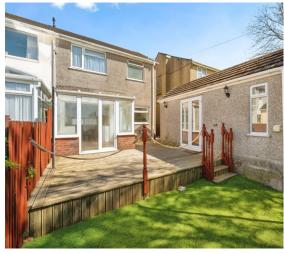

## Penybanc Lane, £195,000

- Semi-detached house
- Three reception rooms
- Natural light kitchen
- COUNCIL TAX C
- Direct garden access
- Sought-after location
- Public transport links
- Garden muliti function room
- EPC Rating: D

## **About the property**

This charming semi-detached house, perfect for first-time buyers, investors, and families, features three bedrooms, three spacious reception rooms with abundant natural light, and a garden-access room, all in a sought-after location with convenient access to public transport, local amenities.