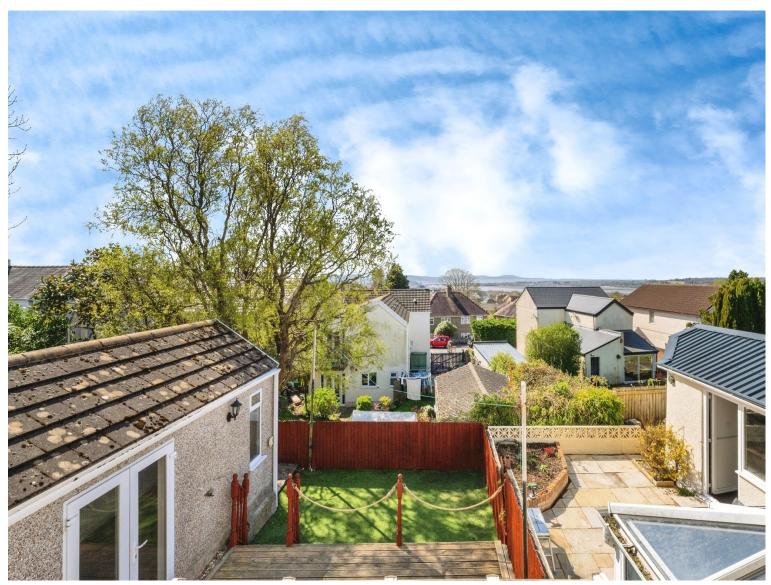

## Penybanc Lane, £195,000

- Semi-detached house
- Three reception rooms
- Natural light kitchen
- COUNCIL TAX C
- Direct garden access
- Sought-after location
- Public transport links
- Garden muliti function room
- EPC Rating: D

## **About the property**

This charming semi-detached house, perfect for first-time buyers, investors, and families, features three bedrooms, three spacious reception rooms with abundant natural light, and a garden-access room, all in a sought-after location with convenient access to public transport, local amenities.