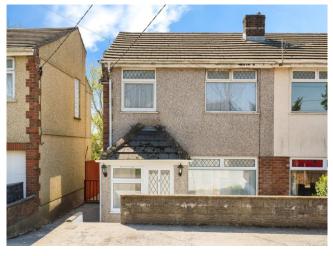

## Penybanc Lane, £195,000

- Semi-detached house
- Three reception rooms
- Natural light kitchen
- COUNCIL TAX C
- Direct garden access
- Sought-after location
- Public transport links
- Garden muliti function room
- EPC Rating: D

## **About the property**

This charming semi-detached house, perfect for first-time buyers, investors, and families, features three bedrooms, three spacious reception rooms with abundant natural light, and a garden-access room, all in a sought-after location with convenient access to public transport, local amenities.