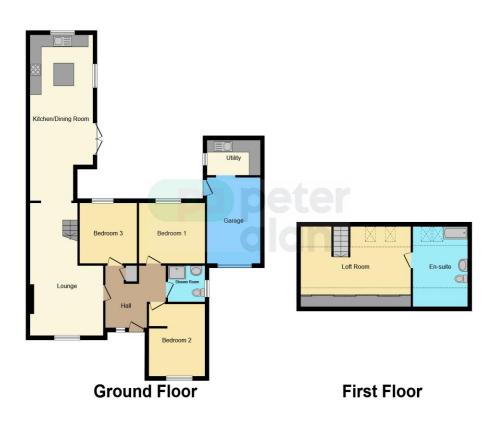

#### Lounge

21' 7" x 12' 8" ( 6.58m x 3.86m )

#### Kitchen/Dining Room

27' 2" x 12' 8" ( 8.28m x 3.86m )

#### Garage

9' 5" x 15' 7" ( 2.87m x 4.75m )

**Utlity Room** 

#### Bedroom 2

11' 8" x 9' 8" ( 3.56m x 2.95m )

Shower Room

Bedroom 3

11' 2" x 9' 9" ( 3.40m x 2.97m )

Bedroom 4

10' 2" x 9' 8" ( 3.10m x 2.95m )

Bedroom 1

19' 4" x 13' 1" ( 5.89m x 3.99m )

Ensuite

01792 894422 gorseinon@peteralan.co.uk

### Floorplan

This floor plan is for illustrative purposes only. It is not drawn to scale. Any measurements, floor areas (including any total floor area), openings and orientation are approximate. No details are guaranteed, they cannot be relied upon for any purpose and they do not form part of any agreement. No liability is taken for any error, omission or misstatement. A party must rely upon its own inspection(s). Powered by www.focalagent.com