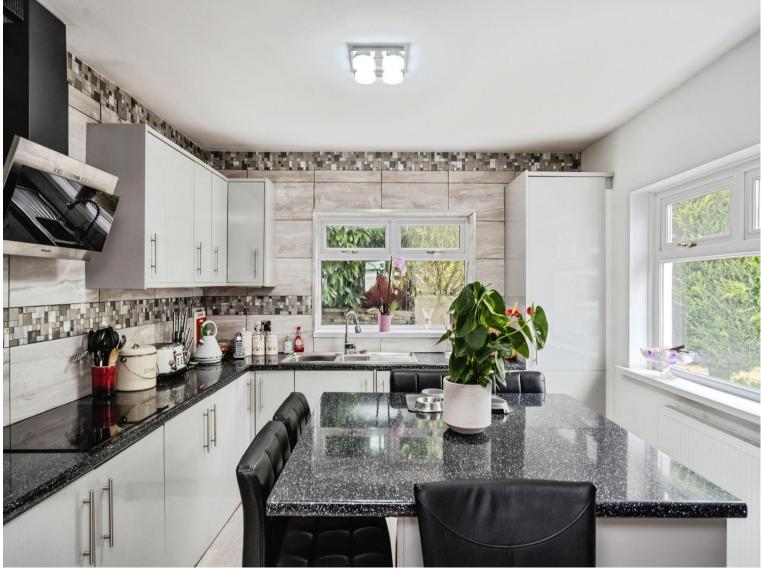

# Cae Mansel Road, £340,000

- Sought After Location
- 3 Bedrooms
- South Facing Garden
- COUNCIL TAX C
- Close to Primary and Comprehensive Schools
- Central in Gowerton
- Close to local Amenities
- Loft room and Plenty of Storage







01792 894422 gorseinon@peteralan.co.uk



## About the property

Presenting a charming 3-bedroom bungalow with a well presented exterior, set in the sought after area of Gowerton. It's not just a home, it's a lifestyle. Please call the Sales team today on 01792894422 to book a viewing on this beautiful home.

## Accommodation

#### Lounge

21' 7" x 12' 8" ( 6.58m x 3.86m )

#### Kitchen/Dining Room

27' 2" x 12' 8" ( 8.28m x 3.86m )

#### Garage

9' 5" x 15' 7" ( 2.87m x 4.75m )

**Utlity Room** 

#### Bedroom 2

11' 8" x 9' 8" ( 3.56m x 2.95m )







Shower Room

Bedroom 3

11' 2" x 9' 9" ( 3.40m x 2.97m )

Bedroom 4





10' 2" x 9' 8" ( 3.10m x 2.95m )

Bedroom 1

19' 4" x 13' 1" ( 5.89m x 3.99m )

Ensuite

01792 894422 gorseinon@peteralan.co.uk



### Floorplan



This floor plan is for illustrative purposes only. It is not