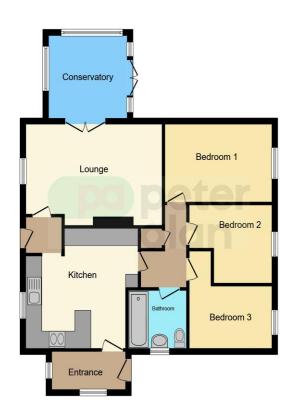

# **Accommodation**

#### **Kitchen**

14' 5" x 11' 1" ( 4.39m x 3.38m )

#### Lounge

16' 7" x 12' 7" ( 5.05m x 3.84m )

#### Conservatory

9' 6" x 9' 4" ( 2.90m x 2.84m )

#### **Bathroom**

#### **Bedroom 1**

13' 4" x 8' 9" ( 4.06m x 2.67m )

Bedroom 2

10' 1" x 8' 9" ( 3.07m x 2.67m )

## Bathroom 3

10' 1" x 7' 1" ( 3.07m x 2.16m )

# **Floorplan**

This floor plan is for illustrative purposes only. It is not drawn to scale. Any measurements, floor areas (including any total floor area), openings and orientation are approximate. No details are guaranteed, they cannot be relied upon for any purpose and they do not form part of any agreement. No liability is taken for any error, omission or misstatement. A party must rely upon its own inspection(s). Powered by www.focalagent.com