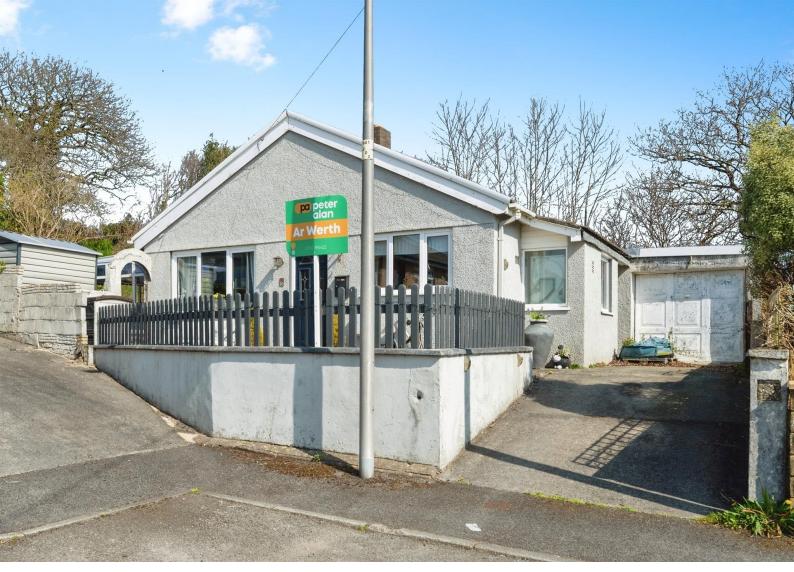

# Pennant Road, offers over £235,000

- Sought After Location
- Views of the Estuary
- Conservatory
- COUNCIL TAX C
- Modern Kitchen
- Close to local Amenities
- Off Road Parking
- EPC Rating: E

# About the property

Discover the perfect blend of comfort and modern living in this 3-Bedroom Bungalow in the soughtafter SA14 postcode of Llanelli. This property really stands out , providing a comfortable and welcoming living space. Don't miss out, book a viewing today by calling the sales team at 01792 894422....