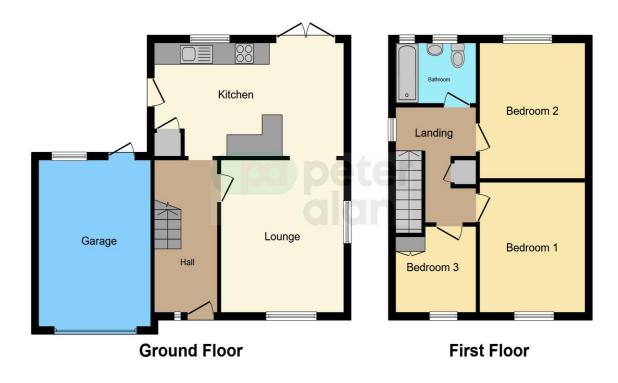

## Accommodation

#### Kitchen

20' 6" x 10' 3" ( 6.25m x 3.12m )

#### Lounge

14' 1" x 12' (4.29m x 3.66m)

#### Bathroom

#### Bedroom 1

12' 1" x 11' 9" ( 3.68m x 3.58m )

#### Bedroom 2

12' 1" x 10' 4" ( 3.68m x 3.15m )

#### Bedroom 3

7' 9" x 7' 8" ( 2.36m x 2.34m )

01792 894422 gorseinon@peteralan.co.uk

### Floorplan

This floor plan is for illustrative purposes only. It is not drawn to scale. Any measurements, floor areas (including any total floor area), openings and orientation are approximate. No details are guaranteed, they cannot be relied upon for any purpose and they do not form part of any agreement. No liability is taken for any error, omission or misstatement. A party must rely upon its own inspection(s). Powered by www.focalagent.com