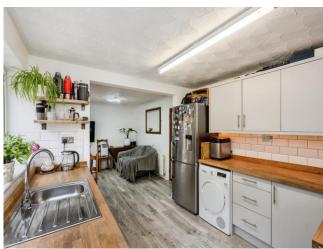

### Accommodation

Kitchen/Lounge

9' 8" x 10' 2" ( 2.95m x 3.10m )

Lounge

16' 7" x 12' 1" ( 5.05m x 3.68m )

Bedroom 1

11' 8" x 10' 5" ( 3.56m x 3.17m )

Conservatory