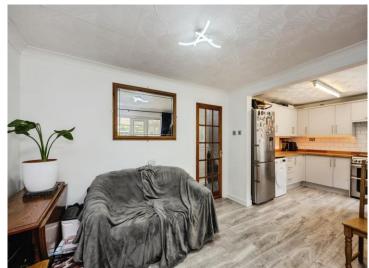

### Accommodation

Kitchen/Lounge

9' 8" x 10' 2" ( 2.95m x 3.10m )

Lounge

16' 7" x 12' 1" ( 5.05m x 3.68m )

Bedroom 1

11' 8" x 10' 5" ( 3.56m x 3.17m )

Conservatory