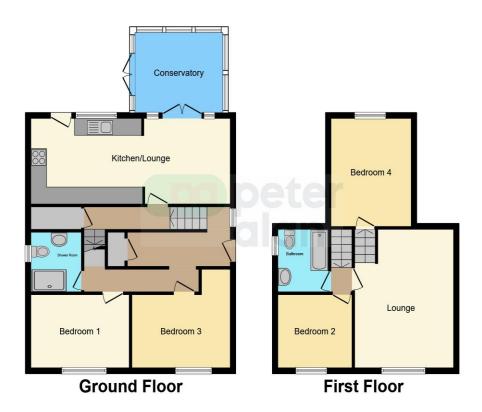

#### Floorplan

This floor plan is for illustrative purposes only. It is not drawn to scale. Any measurements, floor areas (including any total floor area), openings and orientation are approximate. No details are guaranteed, they cannot be relied upon for any purpose and they do not form part of any agreement. No liability is taken for any error, omission or misstatement. A party must rely upon its own inspection(s). Powered by www.focalagent.com

### Accommodation

Kitchen/Lounge

9' 8" x 10' 2" ( 2.95m x 3.10m )

Lounge

16' 7" x 12' 1" ( 5.05m x 3.68m )

Bedroom 1

11' 8" x 10' 5" ( 3.56m x 3.17m )

Conservatory

11' 2" x 9' 2" ( 3.40m x 2.79m )

Shower Room

Bathroom

Bedroom 2

13' 4" x 9' 8" ( 4.06m x 2.95m )

Bedroom 4

10' 2" x 8' 2" ( 3.10m x 2.49m )

**Bedroom 3** 12' 1" x 8' 5" ( 3.68m x 2.57m ) 01792 894422 gorseinon@peteralan.co.uk