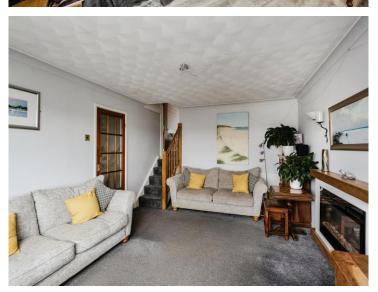

### Accommodation

Kitchen/Lounge

9' 8" x 10' 2" ( 2.95m x 3.10m )

Lounge

16' 7" x 12' 1" ( 5.05m x 3.68m )

Bedroom 1

11' 8" x 10' 5" ( 3.56m x 3.17m )

Conservatory