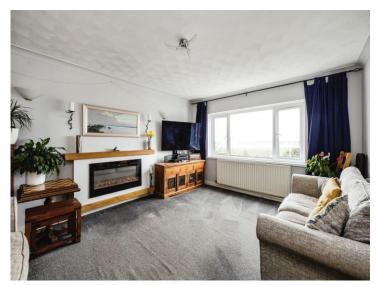

### Accommodation

Kitchen/Lounge

9' 8" x 10' 2" ( 2.95m x 3.10m )

Lounge

16' 7" x 12' 1" ( 5.05m x 3.68m )

Bedroom 1

11' 8" x 10' 5" ( 3.56m x 3.17m )

Conservatory