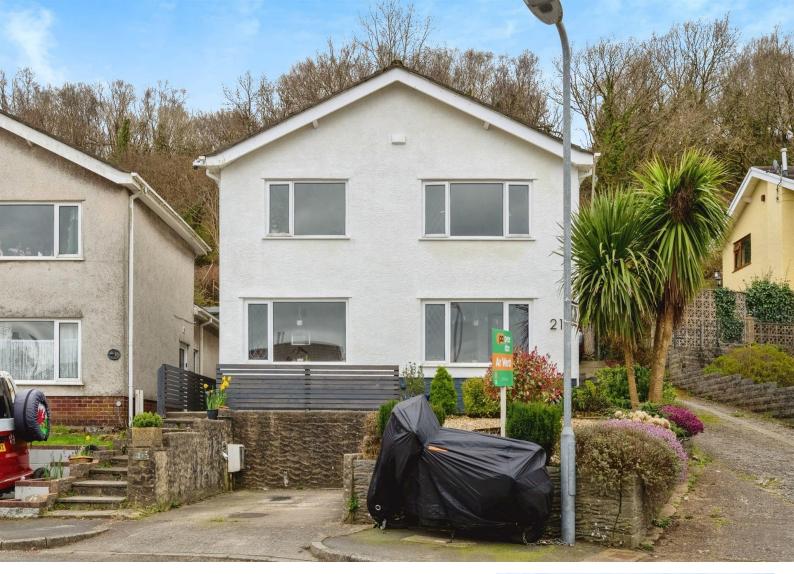

# Ael-Y-Bryn, £325,000

- Scenic Views
- Newly Refurbished Kitchen
- Mature well stocked garden
- COUNCIL TAX C
- Close to M4 links
- Catchment Area For Schools
- Town house style
- Driveway Parking
- EPC Rating: D

## About the property

Presenting a beautifully characterised Detached town house style home in the sought after location of Penclawdd. The property is close to scenic views and provides access to the cycle paths, aswell as falling within the catchment areas of excellent schools.Sought Area! Viewing is highly recommended.