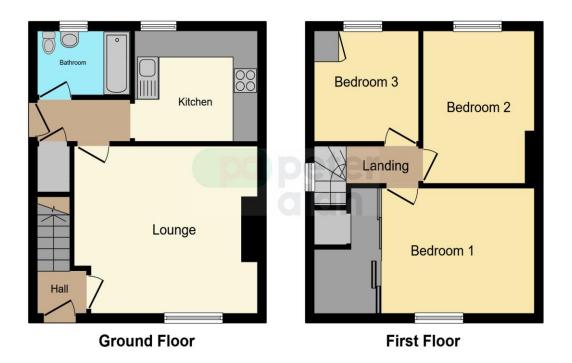

#### **Floor Plan**

This floor plan is for illustrative purposes only. It is not drawn to scale. Any measurements, floor areas (including any total floor area), openings and orientation are approximate. No details are guaranteed, they cannot be relied upon for any purpose and they do not form part of any agreement. No liability is taken for any error, omission or misstatement. A party must rely upon its own inspection(s). Powered by www.focalagent.com

#### **Room Description**

Lounge 14' 7" x 12' 6" ( 4.45m x 3.81m ) Kitchen 9' 8" x 8' 3" ( 2.95m x 2.51m ) Bathroom Bedroom 1 18' 1" x 9' 4" ( 5.51m x 2.84m ) Bedroom 2 11' 7" x 8' 9" ( 3.53m x 2.67m ) Bedroom 3 8' 9" x 8' 5" ( 2.67m x 2.57m )