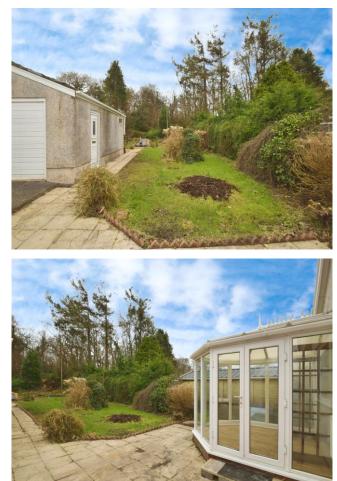

# Grove Hill Park, £295,000

- Driveway and Garage
- No Chain!
- Freehold
- COUNCIL TAX D
- Close to local Amenities
- Conservatory
- Front and Large Rear Garden
- Shed For Storage In Garden
- EPC Rating: E

#### Conservatory

9' 8" x 9' 2" ( 2.95m x 2.79m )

#### Garage

12' 2" x 18' 9" ( 3.71m x 5.71m )

01792 894422 gorseinon@peteralan.co.uk