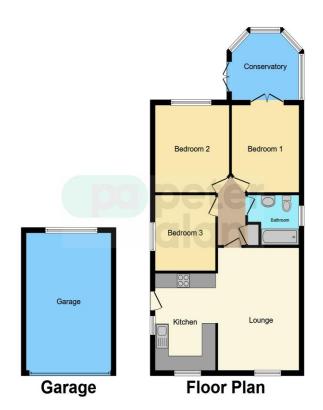

## Accommodation

#### Lounge

11' 7" x 16' 7" ( 3.53m x 5.05m )

#### Kitchen

9' 4" x 13' (2.84m x 3.96m)

#### Bedroom 1

9' 8" x 11' 8" ( 2.95m x 3.56m )

#### Bedroom 2

10' 8" x 11' 4" ( 3.25m x 3.45m )

#### Bedroom 3

8' 9" x 10' 3" ( 2.67m x 3.12m )

#### Bathroom

#### Conservatory

9' 8" x 9' 2" ( 2.95m x 2.79m )

#### Garage

12' 2" x 18' 9" ( 3.71m x 5.71m )

01792 894422 gorseinon@peteralan.co.uk

### Floorplan

This floor plan is for illustrative purposes only. It is not drawn to scale. Any measurements, floor areas (including any total floor area), openings and orientation are approximate. No details are guaranteed, they cannot be relied upon for any purpose and they do not form part of any agreement. No liability is taken for any error, omission or misstatement. A party must rely upon its own inspection(s). Powered by www.focalagent.com