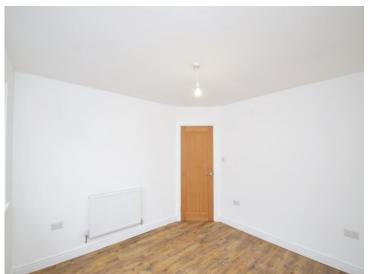

#### Bedroom 1

9' 8" x 11' 8" ( 2.95m x 3.56m )

#### Bedroom 2

10' 8" x 11' 4" ( 3.25m x 3.45m )

#### Bedroom 3

8' 9" x 10' 3" ( 2.67m x 3.12m )