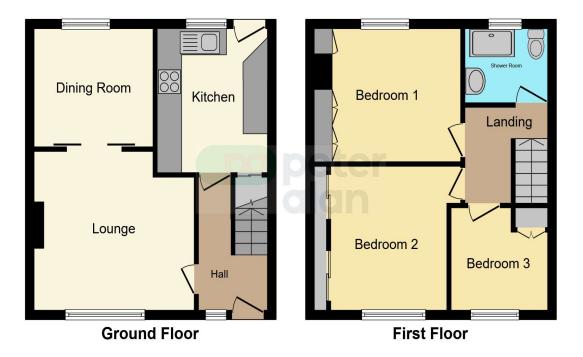

#### Lounge

13' 2" x 11' 9" ( 4.01m x 3.58m )

#### Kitchen

7' 8" x 10' 8" ( 2.34m x 3.25m )

#### Bedroom 1

11' 2" x 10' 9" ( 3.40m x 3.28m )

#### Bedroom 2

9' 7" x 11' 1" ( 2.92m x 3.38m )

#### Bedroom 3

8' 1" x 8' (2.46m x 2.44m)

#### Bathroom

01792 894422 gorseinon@peteralan.co.uk

## Floorplan

This floor plan is for illustrative purposes only. It is not drawn to scale. Any measurements, floor areas (including any total floor area), openings and orientation are approximate. No details are guaranteed, they cannot be relied upon for any purpose and they do not form part of any agreement. No liability is taken for any error, omission or misstatement. A party must rely upon its own inspection(s). Powered by www.focalagent.com