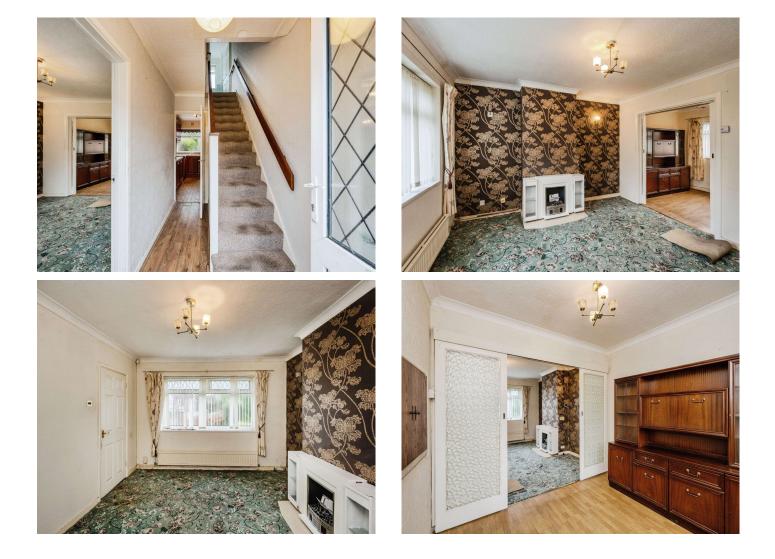

### Accommodation

#### Lounge

13' 2" x 11' 9" ( 4.01m x 3.58m )

#### Kitchen

7' 8" x 10' 8" ( 2.34m x 3.25m )