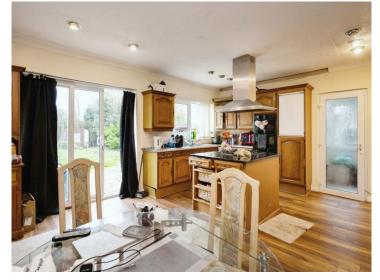

#### Lounge

15' 9" x 11' 9" ( 4.80m x 3.58m )

Kitchen/Diner

20' 8" x 14' 9" ( 6.30m x 4.50m )

**Utility Room** 

10' 9" x 5' 6" ( 3.28m x 1.68m )

**Shower Room** 

Bedroom 1