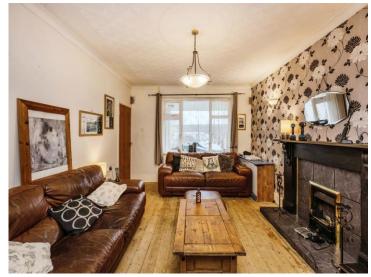

#### Lounge

15' 9" x 11' 9" ( 4.80m x 3.58m )

Kitchen/Diner

20' 8" x 14' 9" ( 6.30m x 4.50m )

**Utility Room** 

10' 9" x 5' 6" ( 3.28m x 1.68m )

**Shower Room** 

Bedroom 1