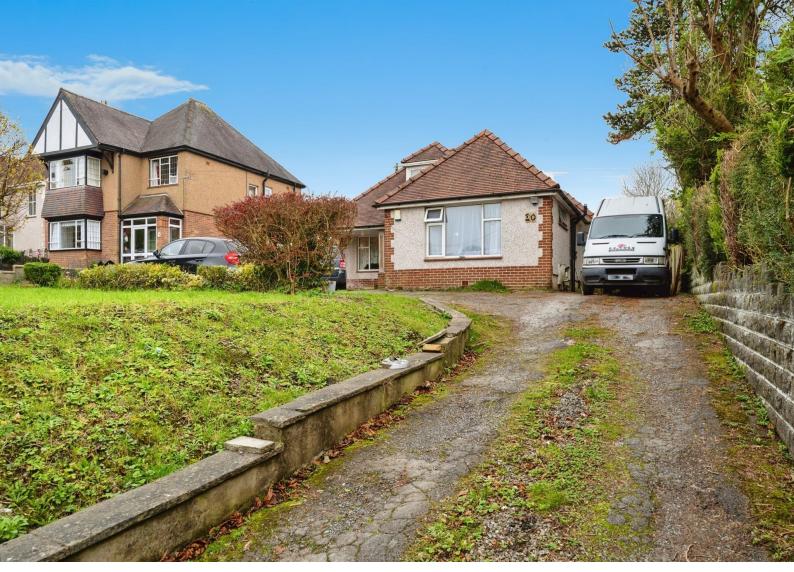

# Swansea Road, fixed price £310,000

- Large rear garden
- Kitchen/Diner
- Driveway parking for multiple cars
- Council Tax Band F
- Excellent links to the M4
- Great school catchment area
- Upstairs storage room
- En-suite
- EPC Rating: E

# About the property

This is a rare opportunity to own this 3 bedroom large Bungalow in the sought after of Penllergaer, Swansea. Providing driveway parking for multiple cars and a large rear garden.

)