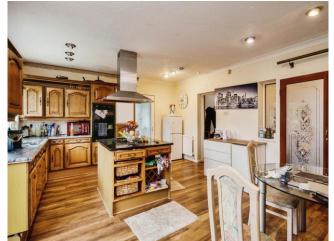

#### Lounge

15' 9" x 11' 9" ( 4.80m x 3.58m )

Kitchen/Diner

20' 8" x 14' 9" ( 6.30m x 4.50m )

**Utility Room** 

10' 9" x 5' 6" ( 3.28m x 1.68m )

**Shower Room** 

Bedroom 1