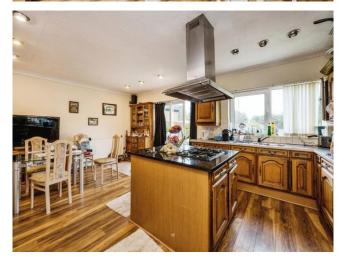

#### Lounge

15' 9" x 11' 9" ( 4.80m x 3.58m )

Kitchen/Diner

20' 8" x 14' 9" ( 6.30m x 4.50m )

**Utility Room** 

10' 9" x 5' 6" ( 3.28m x 1.68m )

**Shower Room** 

Bedroom 1