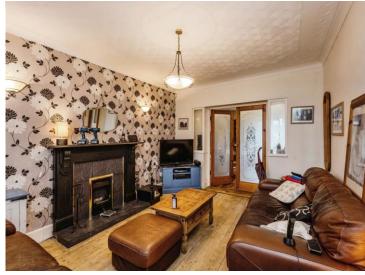

#### Lounge

15' 9" x 11' 9" ( 4.80m x 3.58m )

Kitchen/Diner

20' 8" x 14' 9" ( 6.30m x 4.50m )

**Utility Room** 

10' 9" x 5' 6" ( 3.28m x 1.68m )

**Shower Room** 

Bedroom 1