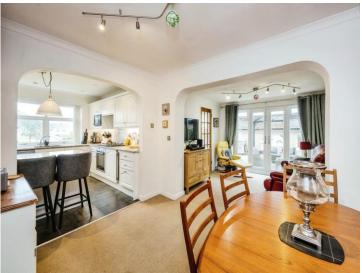

#### Lounge

16' 4" x 14' 3" ( 4.98m x 4.34m )

#### Kitchen/Diner

12' x 10' 2" ( 3.66m x 3.10m )