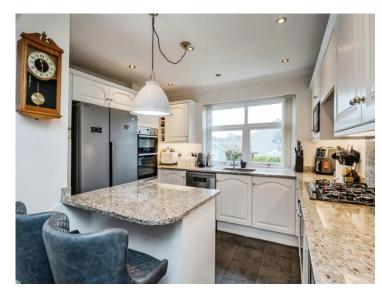

# Glyn Rhosyn, ##Invalid offers in excess of £400,000

- Garage
- Driveway parking for multiple cars
- 3 x Bathrooms
- Council Tax E
- Multiple reception rooms
- Larger corner plot with 3 side gardens and enclosed patio
- Solar panels fully owned, free electricity
- Great central location







01792 894422 gorseinon@peteralan.co.uk



# About the property

Welcome to your dream home - A 5 bedroom Detached house on a large corner plot that redefines modern comfort and luxury living.

## Accommodation

#### Lounge

16' 4" x 14' 3" ( 4.98m x 4.34m )

#### Kitchen/Diner

12' x 10' 2" ( 3.66m x 3.10m )

#### Lounge

9' 6'' x 93' (2.90m x 28.35m)

Shower Room

Bedroom 1









Bedroom 5

11' 2" x 9' 8" ( 3.40m x 2.95m )

En-Suite

Bedroom 2

12' 5" x 10' 9" ( 3.78m x 3.28m )

Bedroom 3

12' 1" x 8' 2" ( 3.68m x 2.49m )

Bedroom 4

10' x 8' 6" ( 3.05m x 2.59m )

8' 6" x 6' 4" ( 2.59m x 1.93m )

Bathroom

01792 894422 gorseinon@peteralan.co.uk



### Floorplan



This floor plan is for illustrative purposes only. It is not drawn to scale. Any measurements, floor areas (including any total floor area), openings and orientation are approximate. No details are guaranteed, they cannot be relied upon for any purpose and they do not form part of any agreement. No liability is taken for any error, omission or misstatement. A party must rely upon its own inspection(s). Powered by www.focalagent.com



### **Important Information**

Note while we endeavour to make our