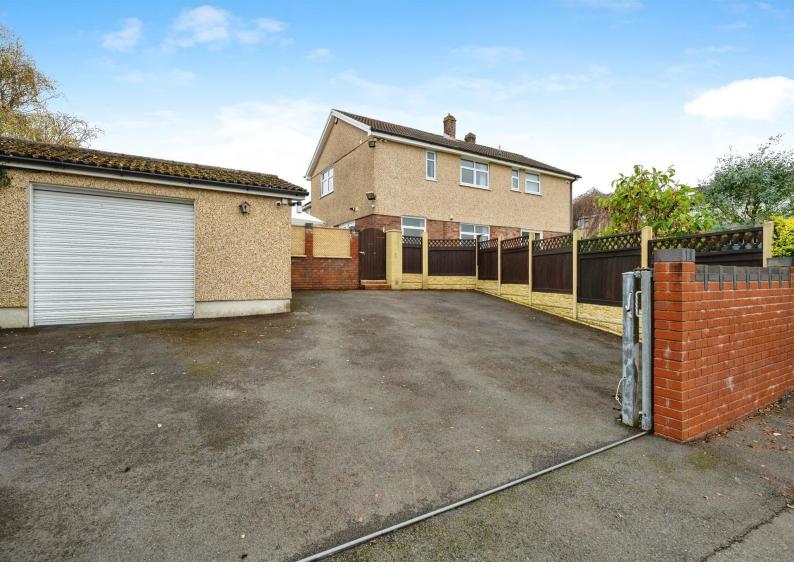

# Glyn Rhosyn, ##Invalid offers in excess of £400,000

- Garage
- Driveway parking for multiple cars
- 3 x Bathrooms
- Council Tax E
- Multiple reception rooms
- Larger corner plot with 3 side gardens and enclosed patio
- Solar panels fully owned, free electricity
- Great central location

# About the property

Welcome to your dream home - A 5 bedroom Detached house on a large corner plot that redefines modern comfort and luxury living.