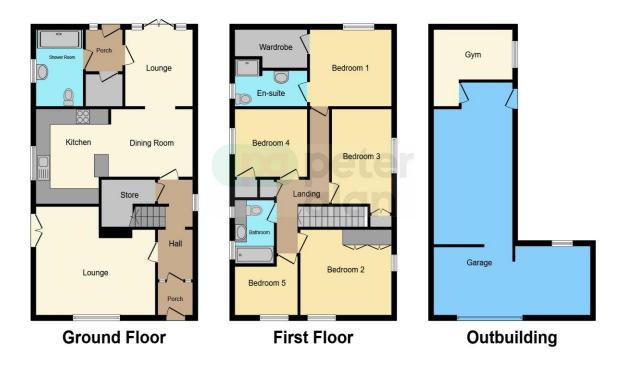

## Accommodation

#### Lounge

16' 4" x 14' 3" ( 4.98m x 4.34m )

#### Kitchen/Diner

12' x 10' 2" ( 3.66m x 3.10m )

#### Lounge

9' 6'' x 93' (2.90m x 28.35m)

Shower Room

Bedroom 1

Bedroom 5

11' 2" x 9' 8" ( 3.40m x 2.95m )

En-Suite

Bedroom 2

12' 5" x 10' 9" ( 3.78m x 3.28m )

Bedroom 3

12' 1" x 8' 2" ( 3.68m x 2.49m )

Bedroom 4

10' x 8' 6" ( 3.05m x 2.59m )

8' 6" x 6' 4" ( 2.59m x 1.93m )

Bathroom

01792 894422 gorseinon@peteralan.co.uk

### Floorplan

This floor plan is for illustrative purposes only. It is not drawn to scale. Any measurements, floor areas (including any total floor area), openings and orientation are approximate. No details are guaranteed, they cannot be relied upon for any purpose and they do not form part of any agreement. No liability is taken for any error, omission or misstatement. A party must rely upon its own inspection(s). Powered by www.focalagent.com