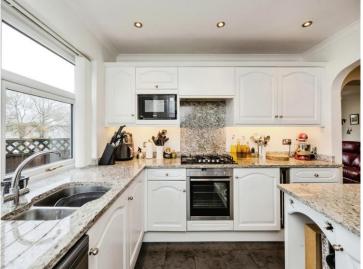

# Glyn Rhosyn, ##Invalid offers in excess of £400,000

- Garage
- Driveway parking for multiple cars
- 3 x Bathrooms
- Council Tax E
- Multiple reception rooms
- Larger corner plot with 3 side gardens and enclosed patio
- Solar panels fully owned, free electricity
- Great central location







01792 894422 gorseinon@peteralan.co.uk



# About the property

Welcome to your dream home - A 5 bedroom Detached house on a large corner plot that redefines modern comfort and luxury living.

## Accommodation

#### Lounge

16' 4" x 14' 3" ( 4.98m x 4.34m )

#### Kitchen/Diner

12' x 10' 2" ( 3.66m x 3.10m )

#### Lounge

9' 6'' x 93' (2.90m x 28.35m)

Shower Room

Bedroom 1









Bedroom 5

11' 2" x 9' 8" ( 3.40m x 2.95m )

En-Suite

Bedroom 2

12' 5" x 10' 9" ( 3.78m x 3.28m )

Bedroom 3

12' 1" x 8' 2" ( 3.68m x 2.49m )

Bedroom 4

10' x 8' 6" ( 3.05m x 2.59m )

8' 6" x 6' 4" ( 2.59m x 1.93m )

Bathroom

01792 894422 gorseinon@peteralan.co.uk



### Floorplan



This floor plan is for illustrative purposes only. It is not drawn to scale. Any measurements, floor areas (including any total floor area), openings and orientation are approximate. No details are guaranteed, they cannot be relied upon for any purpose and they do not form part of any agreement. No liability is taken for any error, omission or misstatement. A party must rely upon its own inspection(s). Powered by www.focalagent.com



### **Important Information**

Note while we endeavour to make ou